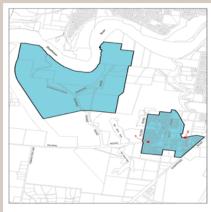

#### 2. Mapping Change

Amend the contributions area map for project 01ROAD2040 to reflect the proposed road works. The amended contributions area map for project 01ROAD2040 is shown in Appendix B.

# Appendix B – Mapping Change 01ROAD2040