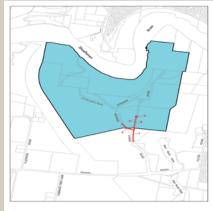

#### 2. Mapping Change

Amend the contributions area map for project 01ROAD2040 to reflect the proposed road works. The amended contributions area map for project 01ROAD2040 is shown in Appendix B.

# Appendix B – Mapping Change 01ROAD2040