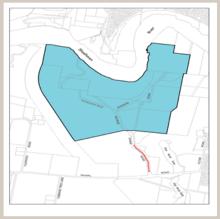

#### 2. Mapping Change

Amend the contributions area map for project 01ROAD2040 to reflect the proposed road works. The amended contributions area map for project 01ROAD2040 is shown in Appendix B.

# Appendix B – Mapping Change 01ROAD2040