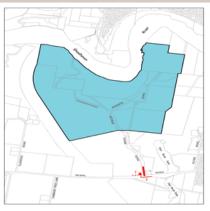

#### 2. Mapping Change

Amend the contributions area map for project 01ROAD2040 to reflect the proposed road works. The amended contributions area map for project 01ROAD2040 is shown in Appendix B.

# Appendix B – Mapping Change 01ROAD2040