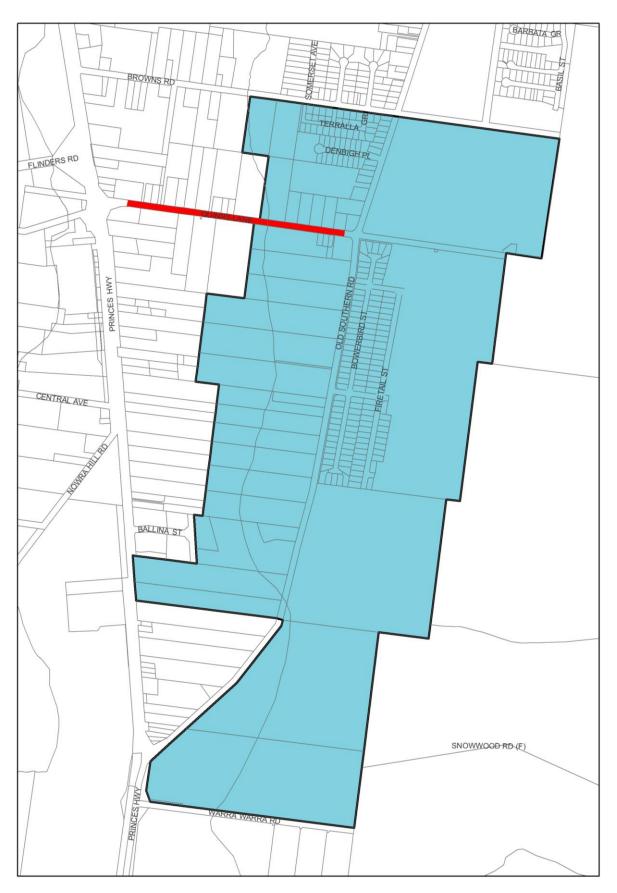

#### 2. Mapping Change

Amend the contributions area map for project 01ROAD2040 to reflect the proposed road works. The amended contributions area map for project 01ROAD2040 is shown in Appendix B.

# Appendix B – Mapping Change 01ROAD2040