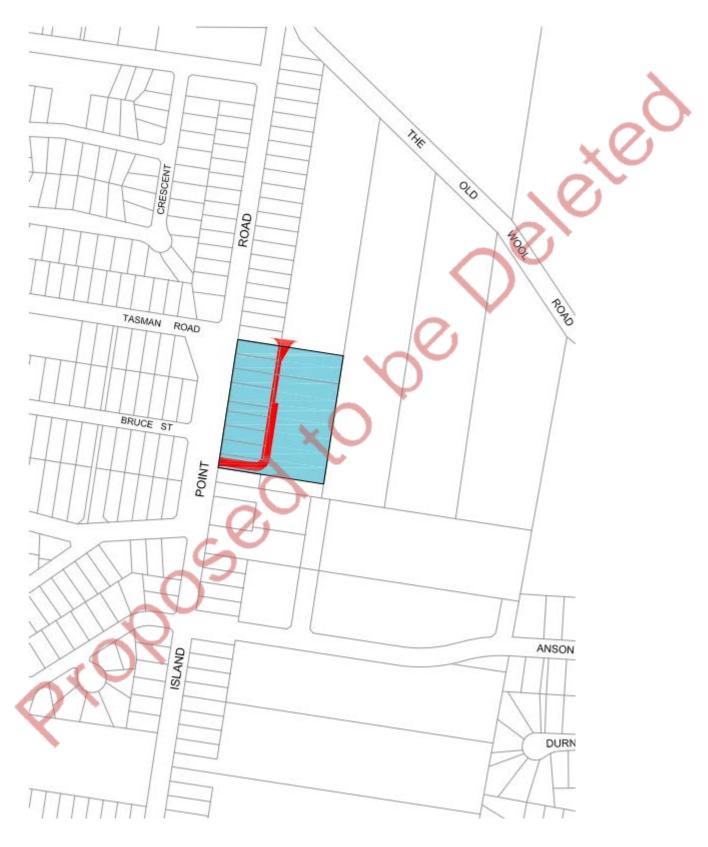

## **Project Sheet**

| Project Code                   | 03ROAD2113                                                                                                                                                                                                                                                                                                                                                                                                                                                                    |  |  |  |
|--------------------------------|-------------------------------------------------------------------------------------------------------------------------------------------------------------------------------------------------------------------------------------------------------------------------------------------------------------------------------------------------------------------------------------------------------------------------------------------------------------------------------|--|--|--|
| Project Area/ Project Category | Area 3/ Roads and Traffic                                                                                                                                                                                                                                                                                                                                                                                                                                                     |  |  |  |
| Location                       | St Georges Basin                                                                                                                                                                                                                                                                                                                                                                                                                                                              |  |  |  |
| Description                    | St Georges Basin Village Centre Service Lane (Village Access Road to Island Point Road)                                                                                                                                                                                                                                                                                                                                                                                       |  |  |  |
| Strategy                       | To provide a service lane between the Village Access Road and Island Point Road for service vehicles to have separate access to the retail area and properties sighted for future development. The project cost equals the total project estimate (\$388,305.93) minus the estimated value of works required to be constructed by the supermarket consent for Lot 1 DP 1093012 issued 06/02/2009 (\$226,649.15 including \$99,620 in land value). See supporting information. |  |  |  |
| Project Estimate               | \$161,656.78 in May 2010                                                                                                                                                                                                                                                                                                                                                                                                                                                      |  |  |  |
| Indexed Estimate               | \$199,871.91                                                                                                                                                                                                                                                                                                                                                                                                                                                                  |  |  |  |
| Apportionment                  | The apportionment to future development is 100%                                                                                                                                                                                                                                                                                                                                                                                                                               |  |  |  |
| Nexus                          | The project ensures that new development pays the costs associated with providing a suitable road network which directly services demand created by development.                                                                                                                                                                                                                                                                                                              |  |  |  |
| Supporting Information         | The project is described in Shoalhaven DCP 2014 Chapter N23 St Georges Basin Village Centre. Supporting information                                                                                                                                                                                                                                                                                                                                                           |  |  |  |
| Land Acquisition Estimate      | \$87,459.00 in May 2010                                                                                                                                                                                                                                                                                                                                                                                                                                                       |  |  |  |
| Timing                         | Development dependent.                                                                                                                                                                                                                                                                                                                                                                                                                                                        |  |  |  |