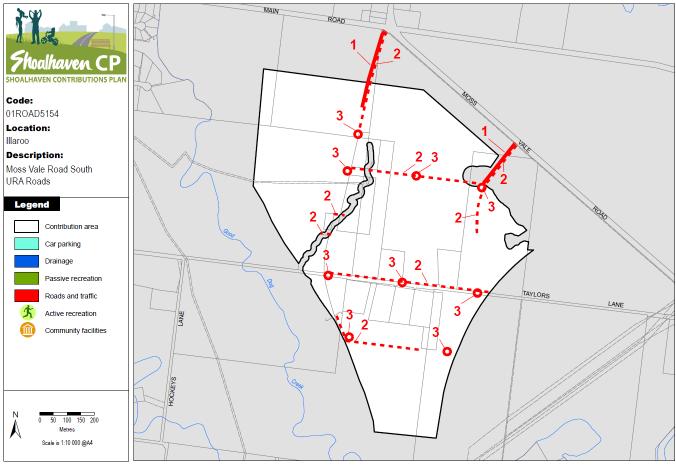

#### **Project Map**

### **Project Sheet**

| Project Code                   | 01ROAD5154                                                                                                                                                                                                          |  |  |
|--------------------------------|---------------------------------------------------------------------------------------------------------------------------------------------------------------------------------------------------------------------|--|--|
| Project Area/ Project Category | Area 1 / Roads and Traffic                                                                                                                                                                                          |  |  |
| Location                       | Illaroo                                                                                                                                                                                                             |  |  |
| Description                    | Moss Vale Road South URA Roads                                                                                                                                                                                      |  |  |
| Strategy                       | To provide improved, efficient and safe public road networks for increasing traffic volumes associated with development demand.                                                                                     |  |  |
| Project Estimate               | \$4,663,439.00 in Sep 2018                                                                                                                                                                                          |  |  |
| Indexed Estimate               | \$4,818,542.29                                                                                                                                                                                                      |  |  |
| Apportionment                  | The apportionment to future development is 100%.                                                                                                                                                                    |  |  |
| Nexus                          | The project ensures that new development pays<br>an equitable apportionment of costs associated<br>with providing a suitable road network providing<br>access to the URA and is apportioned 100% to<br>development. |  |  |
| Supporting Information         | The project is described in <u>Shoalhaven DCP 2014</u><br><u>Chapter NB3 Moss Vale Road South Urban</u><br><u>Release Area.</u>                                                                                     |  |  |
| Land Acquisition Estimate      | \$715,000 in Sep 2018                                                                                                                                                                                               |  |  |
| Timing                         | Development dependent                                                                                                                                                                                               |  |  |

#### **Estimated Project Cost Breakdown as at 2018**

| Sub-project   | Item                                |                                            | Cost        |
|---------------|-------------------------------------|--------------------------------------------|-------------|
| • •           |                                     |                                            |             |
| Sub-project 1 | Road Construction (incl             |                                            | \$612,327   |
|               | kerb & gutter, passing              |                                            |             |
|               | lane, drainage, lighting)           |                                            |             |
|               | Landscaping of median               |                                            | \$28,500    |
|               | Land Acquisition                    | 11,000m <sup>2</sup> @ \$65/m <sup>2</sup> | \$715,000   |
| Sub-project 2 | Shared path & crossing thresholds   |                                            | \$612,000   |
| Sub-project 3 | Roundabouts – non-<br>mountable (5) |                                            | \$1,000,000 |
|               | Roundabouts –<br>mountable (4)      |                                            | \$400,000   |
|               | Survey & Design (5%)                |                                            | \$127,641   |
|               | Geotech (5%)                        |                                            | \$127,641   |
|               | Project Management<br>(5%)          |                                            | \$127,641   |
|               | Contingency (25%)                   |                                            | \$912,688   |
|               |                                     |                                            |             |
|               | TOTAL                               |                                            | \$4,663,439 |
|               | Per ET (885 Dwellings)              |                                            | \$5,269.42  |