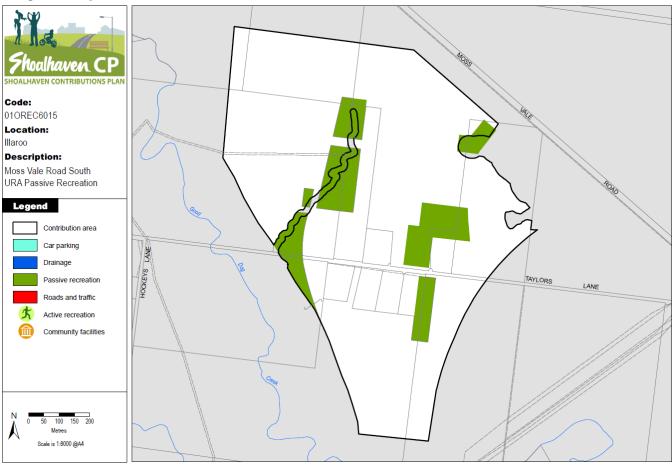

#### **Project Map**

### **Project Sheet**

| Project Code                   | 01OREC6015                                                                                                                                                                                                               |
|--------------------------------|--------------------------------------------------------------------------------------------------------------------------------------------------------------------------------------------------------------------------|
| Project Area/ Project Category | Area 1 / Passive Recreation                                                                                                                                                                                              |
| Location                       | Illaroo                                                                                                                                                                                                                  |
| Description                    | Moss Vale Road South URA Passive Recreation                                                                                                                                                                              |
| Strategy                       | To provide new and embellished passive open space to meet user needs associated with future development demand.                                                                                                          |
| Project Estimate               | \$8,820,250.00 in Sep 2018                                                                                                                                                                                               |
| Indexed Estimate               | \$9,133,580.37                                                                                                                                                                                                           |
| Apportionment                  | The apportionment to future development is 100%.                                                                                                                                                                         |
| Nexus                          | The project ensures that new development pays<br>an equitable apportionment of costs associated<br>with providing suitable passive recreation to meet<br>the needs of the URA and is apportioned 100% to<br>development. |
| Supporting Information         | The project is described in <u>Shoalhaven DCP 2014</u><br><u>Chapter NB3 Moss Vale Road South Urban</u><br><u>Release Area.</u>                                                                                          |
| Land Acquisition Estimate      | \$6,370,000.00 in Sep 2018                                                                                                                                                                                               |
| Timing                         | Development dependent                                                                                                                                                                                                    |

#### **Estimated Project Cost Breakdown as at 2018**