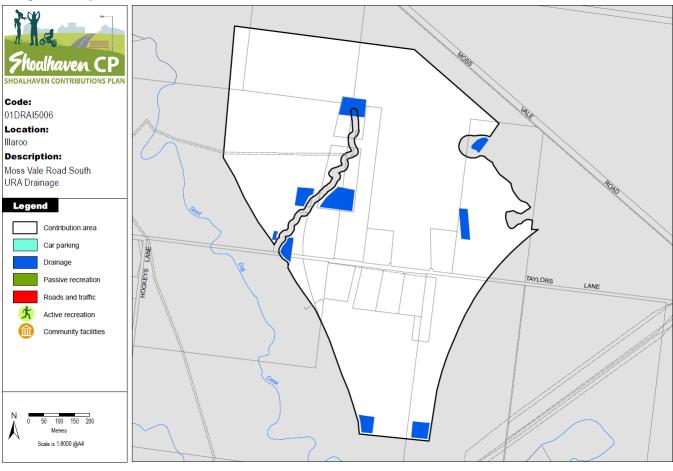

#### **Project Map**

### **Project Sheet**

| Project Code                   | 01DRAI5006                                                                                                                                                                                                                                    |
|--------------------------------|-----------------------------------------------------------------------------------------------------------------------------------------------------------------------------------------------------------------------------------------------|
| Project Area/ Project Category | Area 1 / Drainage                                                                                                                                                                                                                             |
| Location                       | Illaroo                                                                                                                                                                                                                                       |
| Description                    | Moss Vale Road South URA Drainage                                                                                                                                                                                                             |
| Strategy                       | To upgrade drainage infrastructure to facilitate development demand.                                                                                                                                                                          |
| Project Estimate               | \$2,745,250.00 in Sep 2018                                                                                                                                                                                                                    |
| Indexed Estimate               | \$2,836,552.88                                                                                                                                                                                                                                |
| Apportionment                  | The apportionment to future development is 100%.                                                                                                                                                                                              |
| Nexus                          | The project is required to sustain development<br>within the identified catchment/contribution area<br>and is apportioned 100% to development.                                                                                                |
| Supporting Information         | The project is described in <u>Shoalhaven DCP 2014</u><br><u>Chapter NB3 Moss Vale Road South Urban</u><br><u>Release Area</u> and <u>Integrated Water Cycle</u><br><u>Assessment for Moss Vale Road South Urban</u><br><u>Release Area</u> . |
| Land Acquisition Estimate      | \$510,250.00 in Sep 2018                                                                                                                                                                                                                      |
| Timing                         | Development dependent                                                                                                                                                                                                                         |

#### **Estimated Project Cost Breakdown as at 2018**

All construction costs taken from the *Integrated Water Cycle Assessment: Moss Vale Rd South Urban Release Area* (supporting information).

Part of the land acquisition will be undertaken as part of 01OREC6015 as the land will have dual uses with the passive recreation uses identified. All drainage construction works are costed in this project.