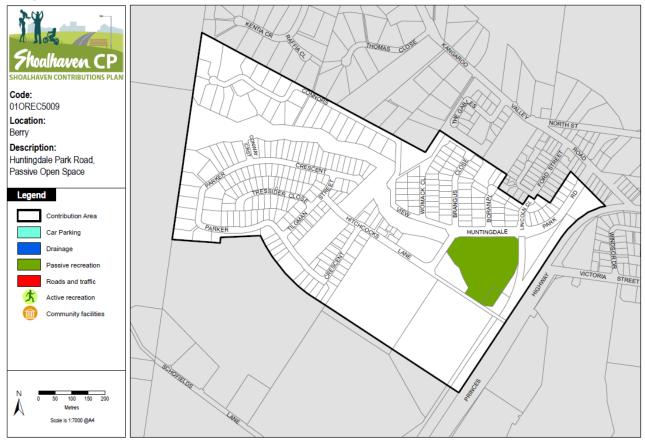

## **Project Sheet**

| Project Code                   | 010REC5009                                                                                                                                               |  |  |  |
|--------------------------------|----------------------------------------------------------------------------------------------------------------------------------------------------------|--|--|--|
| Project Area/ Project Category | Area 1 / Passive Recreation                                                                                                                              |  |  |  |
| Location                       | Berry                                                                                                                                                    |  |  |  |
| Description                    | Embellishment for passive open space (west of the Princes Highway, Berry).                                                                               |  |  |  |
| Strategy                       | To provide new and embellished passive open space<br>to meet user needs associated with future<br>development demand.                                    |  |  |  |
| Project Estimate               | Total Cost: \$1,521,332.00 in Dec 2021<br>Balance: \$280,581.38 in Dec 2021                                                                              |  |  |  |
| Indexed Estimate               | \$280,581.38                                                                                                                                             |  |  |  |
| Apportionment                  | The apportionment related to the balance is 100% to development.                                                                                         |  |  |  |
| Nexus                          | The project is critical to provide public open space<br>that meets current and future user requirements for<br>outdoor recreational and social activity. |  |  |  |
| Supporting Information         | See following page/s                                                                                                                                     |  |  |  |
| Land Acquisition Estimate      | Nil                                                                                                                                                      |  |  |  |
| Timing                         | 2022-2026                                                                                                                                                |  |  |  |

## **Project Map**

11 a