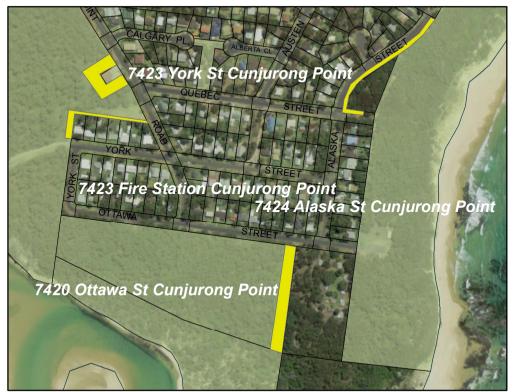

## Maintenance Instructions

Date: 16/06/2014

7423: Slash/Mow a 20m area around the Fire Station as well as a 6m fenceline break behind houses in York St and 10m wide on the western side of 36 York St.

7420: Slash/Mow from western boundary fence of the Don Hearn Cabins to the walking track to the beach.

450

600

Meters

7424: Slash/Mow the road verge opposite 20-42 Alaska St.

7428: Slash/Mow the road verge opposite 1-43 The Bounty.