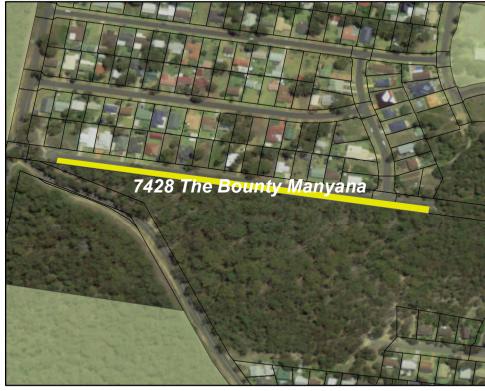

450

600

Meters

7424: Slash/Mow the road verge opposite 20-42 Alaska St.

7428: Slash/Mow the road verge opposite 1-43 The Bounty.