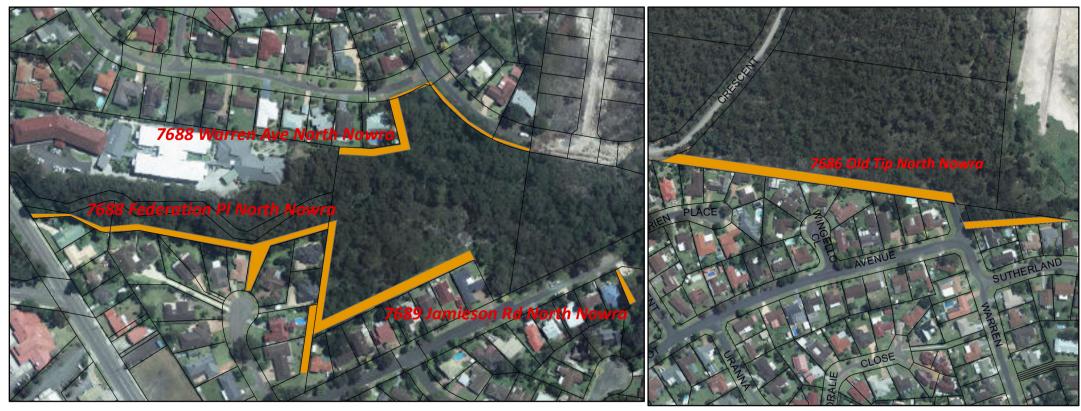

## **NORTH NOWRA 1**

Metres

Maintenance Instructions

7688 (northern line): Trim vegetation on southern side of the road verges of Uranna & Warren Aves then 6m beside 30 Uranna Ave & between walking track and rear fences of 28-30 Uranna Ave

7688 (7688 southern line): 4.6m wide along fencelines from beside 189 Illaroo Rd to behind 23 Jamieson Rd including walkways

7689: Maintain ground fuels beside 22 Jamieson Rd

7686: 15m off rear property boundaries from the end of Falcon St to Warren Ave then 4m wide at rear of 3 & 5 Sutherland Dr  $_0$   $_{65}$   $_{130}$   $_{260}$   $_{390}$   $_{520}$ 