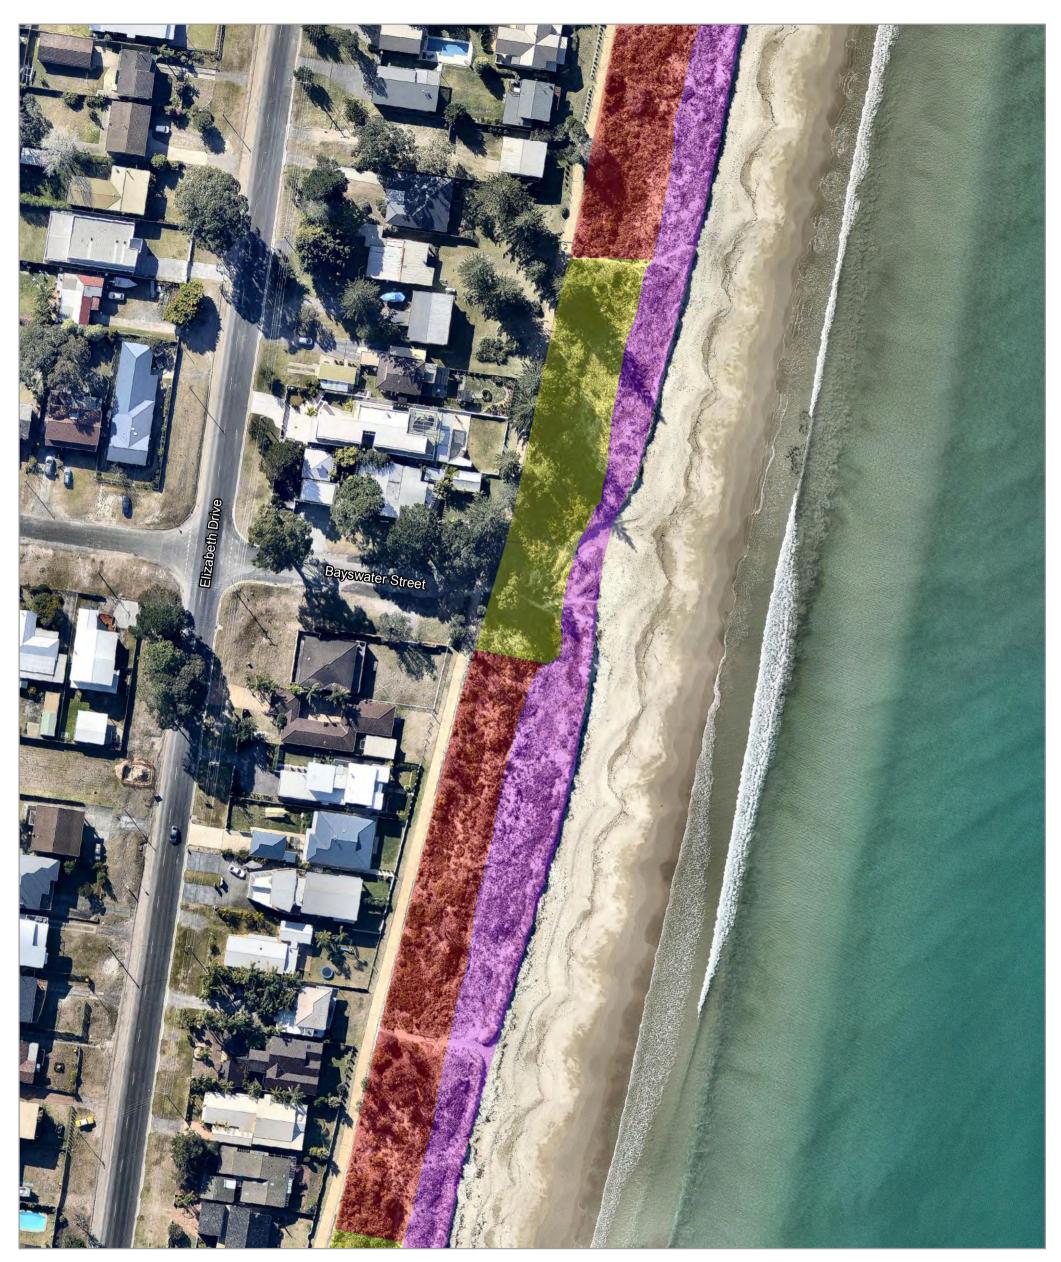

## **EXISTING VEGETATION STRUCTURE - MAP 3**

Collingwood Beach Dune Vegetation Management Plan

Existing vegetation structure

Incipient foredune vegetation

Relatively intact overstorey regrowth

Modified overstorey regrowth

Overstorey generally absent

### Notes:

 Vegetation data digitised by nghenvironmental
Aerial imagery sourced from Nearmap courtesy of Shoalhaven City Council