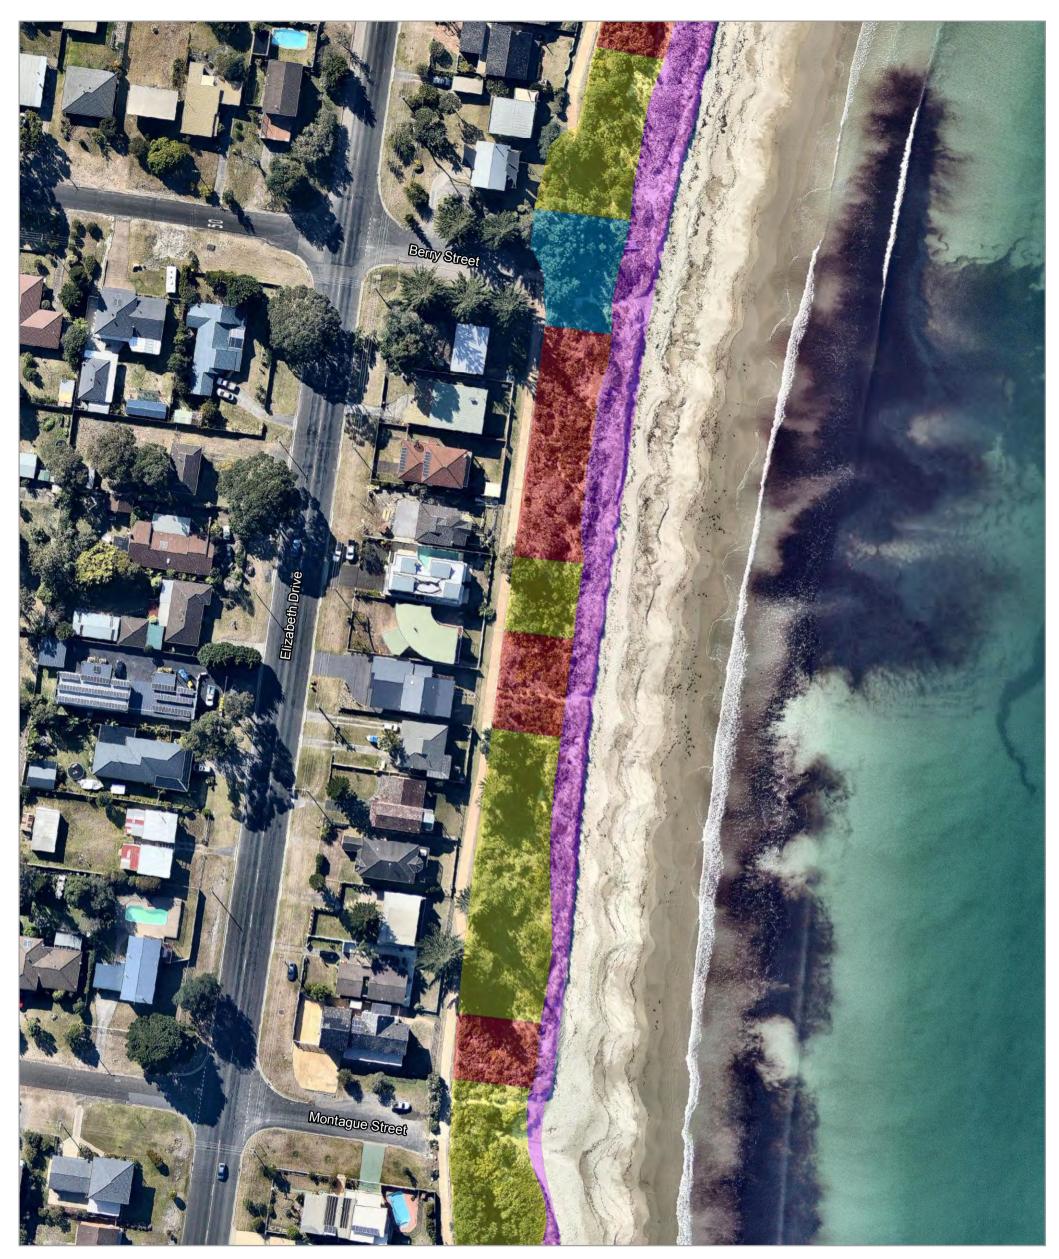

## **EXISTING VEGETATION STRUCTURE - MAP 4**

Collingwood Beach Dune Vegetation Management Plan

Existing vegetation structure

Incipient foredune vegetation

Relatively intact overstorey regrowth

Modified overstorey regrowth

Overstorey generally absent

# 0 10 20 Meters A3 @ 1:1000 Ref: 6199 - 3d Author: DM Control (Control) Www.nghenvironmental.com.au

### Notes:

 Vegetation data digitised by nghenvironmental
Aerial imagery sourced from Nearmap courtesy of Shoalhaven City Council