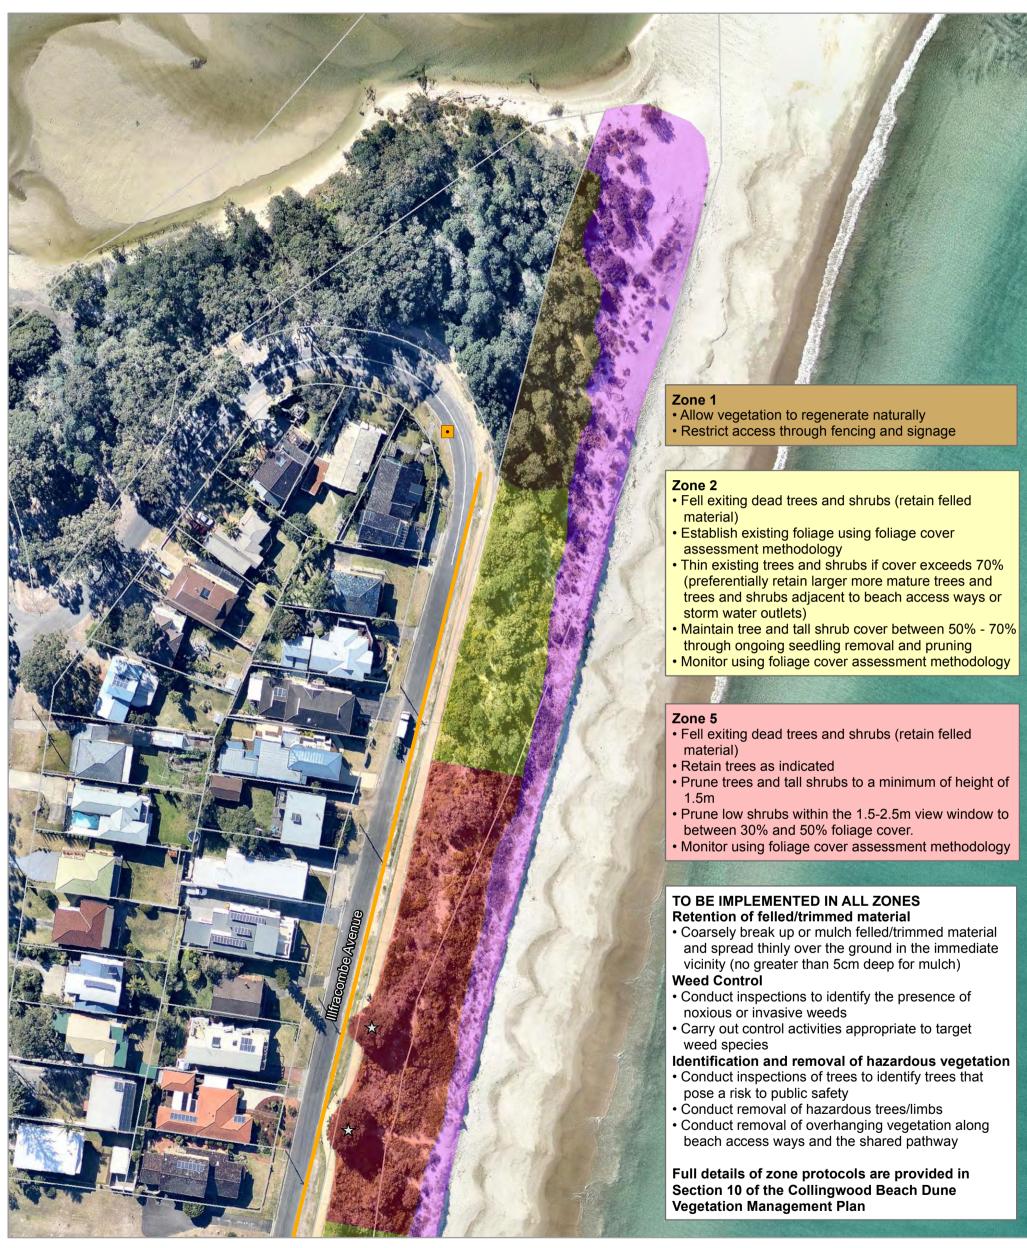

### **PROPOSED VEGETATION MANAGEMENT - MAP 1**

### **Collingwood Beach Dune Vegetation Management Plan**

Proposed management zones

Lot boundaries

Zone 1 - Up to 100% cover of trees and tall shrubs — Foliage cover assessment methodology

- Zone 2 Up to 70% cover of trees and tall shrubs Zone 5 - Prune trees and tall shrubs to 1.5m high
- Photopoints (additional to foliage cover assessment) ★ Trees to be retained in Zone 5
- Zone 6 Protection of incipient foredune vegetation

# Notes:

- Vegetation data digitised by nghenvironmental
- Aerial imagery sourced from Nearmap courtesy of Shoalhaven City Council. Image date Aug 2014