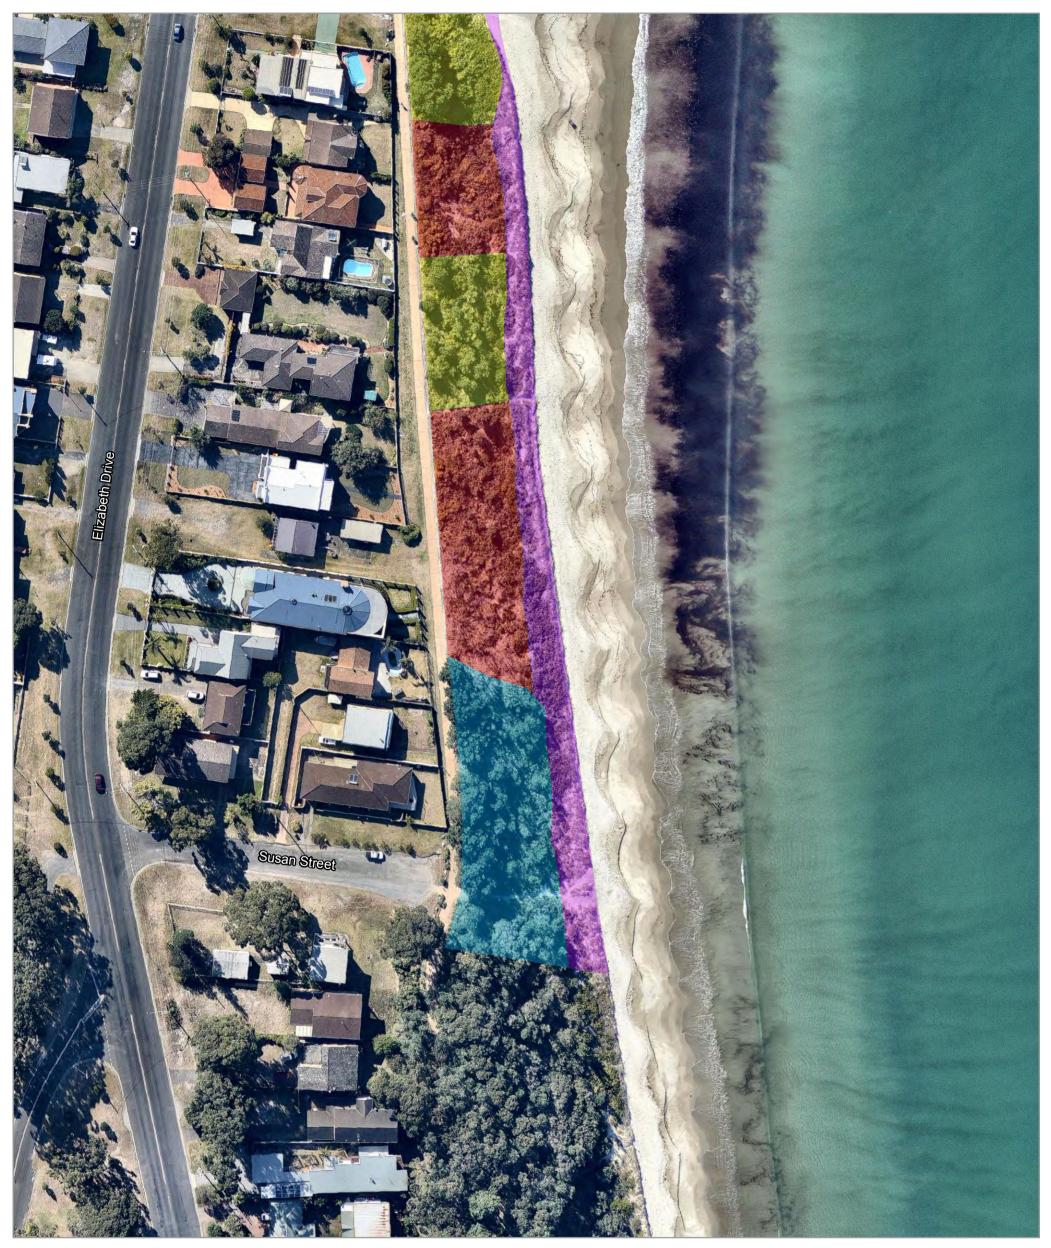

## **EXISTING VEGETATION STRUCTURE - MAP 5**

### **Collingwood Beach Dune Vegetation Management Plan**

Existing vegetation structure

Incipient foredune vegetation

Relatively intact overstorey regrowth

Modified overstorey regrowth

Overstorey generally absent

### Notes:

- Vegetation data digitised by nghenvironmental
  Aerial imagery sourced from Nearmap courtesy
  of Shoalhaven City Council