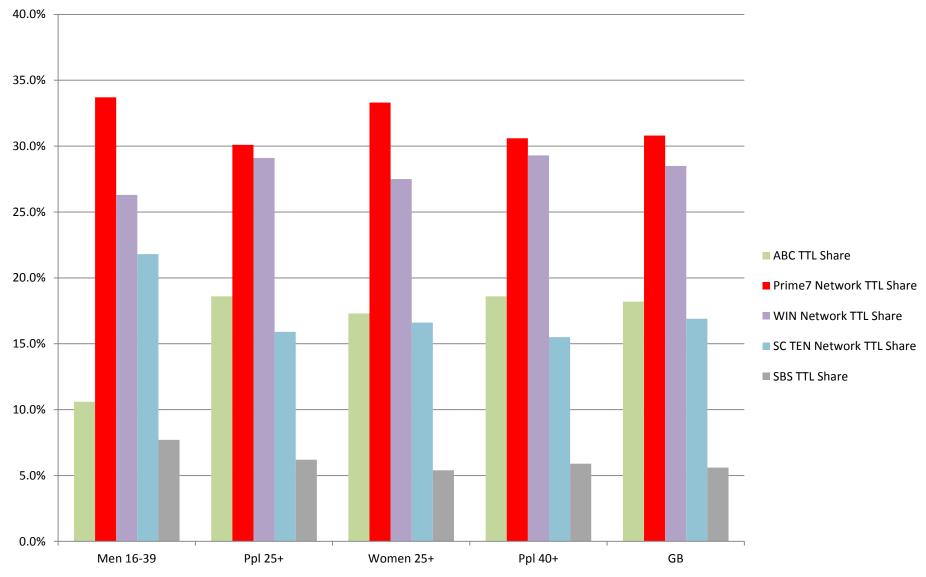

Prime7 is your number one local station and has a higher share of Viewers in the key buying demographics than any other (Please refer

to ratings attached) and can deliver an emotional connection with viewers, which is also something that other media can't do as well.

## WOLLONGONG-SOUTH COAST NETWORK SHARES (Survey #3: April-May 2016)