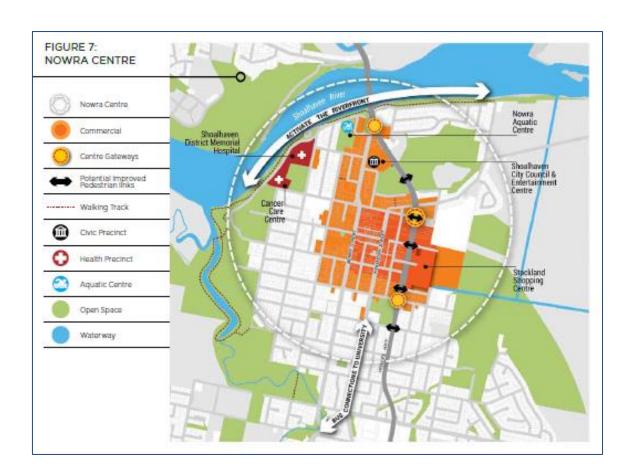

Nowra Centre is the business, retail and services hub of the Shoalhaven. It has retail and commercial offerings, civic and government services catering for the local community, and tourism functions.

The Nowra Centre supports 9,200 jobs, concentrated in health care (2,600 jobs), retail (1,650) and public administration (1,100). Major employers include Shoalhaven City Council and the Shoalhaven District Memorial Hospital. Planning for the growth of the health care sector in Nowra will help to diversify and strengthen the Centre.

The priorities are to increase public transport use, better integrate walkways and cycleways, improve pedestrian connections across the highway, and better integrate recreational uses around the Shoalhaven River and the commercial activity in the Centre. As Nowra Centre grows it will be important to coordinate local and State infrastructure.

Note: The location of the different elements of the program are shown graphically on the following map.

Nowra Town Centre National Stronger Regions Grant Proposal - Round 3