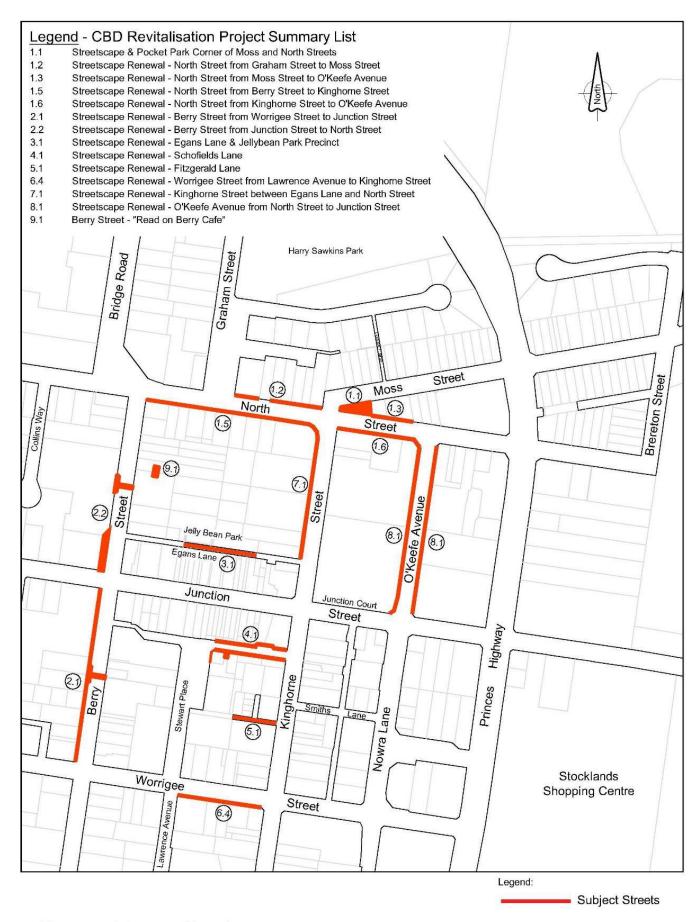

The program of works contained within the submitted application (March 2016), includes 13 separate sections of streetscape renewal/work which will substantially complete the major elements of the overall Nowra CBD streetscape strategy:

- Streetscape & Pocket Park Corner of Moss and North Streets Park design & construction, quality paving, seating, tree planting, pergola, and sculpture.
- Streetscape Renewal North Street, from Graham Street to Moss Street full width honed concrete footpath, seating, raised planter boxes.
- Streetscape Renewal North Street from Moss Street to O'Keefe Avenue upgrade includes full width honed concrete footpath.
- Streetscape Renewal North Street from Berry Street to Kinghorne Street upgrade of full width honed concrete paving, and street trees.
- Streetscape Renewal North Street from Kinghorne Street to O'Keefe Avenue upgrade with full width paving, seating, and street trees.
- Streetscape Renewal Berry Street from Worrigee Street to Junction Street Café blister, traffic calming and landscape works, landscaped pedestrian crossing accessing Medical Center. Streetscape upgrade: full width paving, seating, raised planters.
- Streetscape Renewal Berry Street from Junction Street to North Street upgrade to Post Office corner: full width paving, seating, raised planters, street trees, to repair trip hazards. Landscaped pedestrian crossing linking supermarket, Library and Art Gallery to parking and Post Office.
- Streetscape Renewal Egans Lane & Jellybean Park Precinct Provision of traffic calming and pedestrianisation of laneway adjacent to newly created Jellybean Park.
- Streetscape Renewal Schofields Lane Provision of lighting, way finding linking the bus interchange to main streets, seating, shelter, murals to shop walls, landscaped pedestrian crossing linking Junction Street (main CBD street) through Rodway Arcade to Bus Interchange.
- Streetscape Renewal Fitzgerald Lane Mural to north side walls on building, complementing the recently completed Kinghorne Street upgrade. Replace kerb and gutter to both sides & upgrade footpath to improve vital link from carpark to a major CBD street.

## Nowra CBD Revitalisation Strategy Committee 28 July 2016 - Item 1

- Streetscape Renewal Worrigee Street from Lawrence Avenue to Kinghorne Street upgrade using full width honed concrete pavement and seating.
- Streetscape Renewal Kinghorne Street between Egans Lane and North Street upgrade using full width honed concrete pavement, seating & trees.
- Streetscape Renewal O'Keefe Avenue from North Street to Junction Street Footpath upgrade with honed concrete + Stoneset®infill to the western side, and tree planting.

The final element of the program is the:

Read on Berry Café - The proposed café will link two key community facilities, the Shoalhaven City Arts Centre (SCAC) and the Nowra Library. It will enhance and add economic value to this existing cultural precinct. The creation of a café linking the SCAC and Nowra Library is a cornerstone of a precinct Master Plan developed by Council. Inclusion of a café has been identified as a central strategy to increase engagement, dwell time and customer satisfaction of users of the SCAC and Library.

Note: The location of the different elements of the program are shown graphically on the following map.

Nowra Town Centre National Stronger Regions Grant Proposal - Round 3