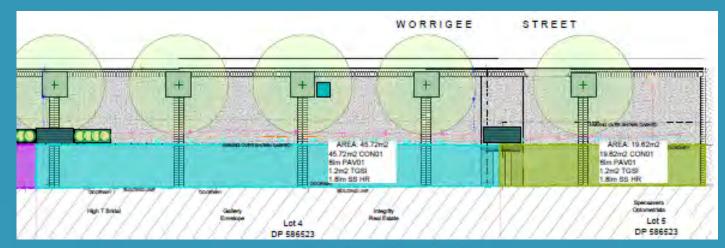

r and roots have restricted growing space. Largely

superseded by newer, more easily maintained Pyrus selections.

162 CB 54 No. 62 Loi CP. 5P.52951 PRANCIS GARAGE No.4 Let ( DP153474 No. 70 Log 2 09/313/390 No. 12 NOWRA PRESI Lvii 1 DP313390 CHURC RESIDEN No. 3 Lot 11 DP1 SCC) No. 30 Lat t DEGOTOON LERARY Ш Loc + Destructe ш or NOWBA PRESBYTERIAN S CHURCH CHARCHHALL Lot 2 DPS67676 C ARTS CENTRE a NO.12 ш LOT 1 DP9606 to m OS C.C.) WOOLWORTHS SHOPPING CENTRE Lot 1 DP545947 LIS A OP161398 AREA OF WORKS FANTS SEAF Loi 1 DP751347 No. 15 Lat 6 DP664910 NO 9 EGANS LANE No. 19 No. 77 Lot 1 DP90045 No. 83 Lot / DP103662 No. 21 Lot 1 CP225062

HARCOURTS REAL ESTATE NORTH

RET NATION

STREET



## Infrastructure Group Worrigee Streetscape Upgrade







## Worrigee Street – private works extent







### Schofields Lane / Stewart Place