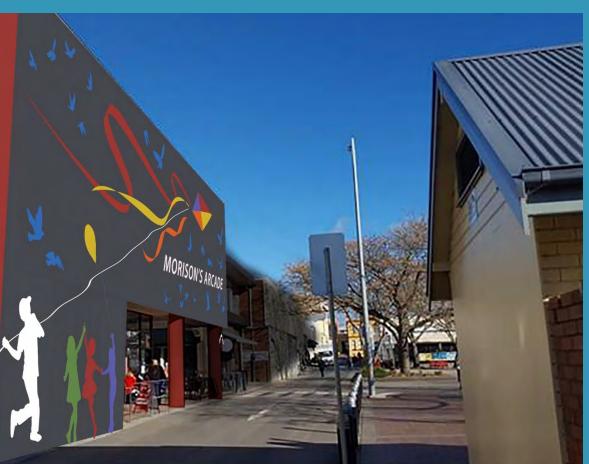

# Aesthetic Group

Egans Lane shops before/after









Egans Lane shops before/after









### Egans Lane Carpark

WOOLWORTHS PETROL

STATION No. 2 Lot 1 0P151387



#### Pyrus calleryana 'Bradford'

Family: Rosaceae.

A commonly planted ornamental pear, featuring glossy, Landscape value: rounded leaves, a prolific floral display and good autumn

foliage colour.

Height: 12 metre(s)

Width: 9 metre(s) Moderate to fast. Growth

rate:

Habit: Pyramidal, becoming broader with age.

Foliage: Thick and glossy, dark green broadly ovate leaves turning reddish-orange, purplish to yellowish-red in autumn. Can be

semi-evergreen in some areas.

Flowers: Abundant white flowers produced in corymbs from early spring. Can be variable in flowering dependent on region in which

Fruit: Inconspicuous. Small russet fruit to 12 mm in diameter.

Bark: D