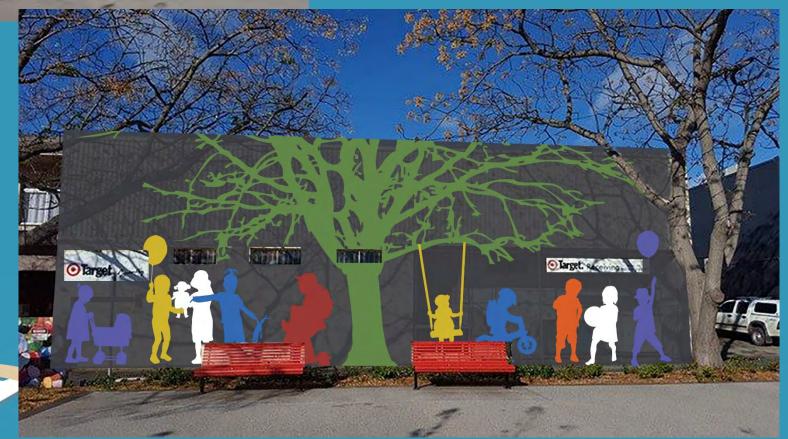

# Aesthetic Group

Egans Lane shops before/after









Egans Lane shops before/after









### Egans Lane Carpark

WOOLWORTHS PETROL

STATION No. 2 Lot 1 0P151387



#### Pyrus calleryana 'Bradford'

Family: Rosaceae.

A commonly planted ornamental pear, featuring glossy, Landscape value: rounded leaves, a prolific floral display and good autumn

foliage colour.

Height: 12 metre(s)

Width: 9 metre(s) Moderate to fast. Growth

rate:

Habit: Pyramidal, becoming broader with age.

Foliage: Thick and glossy, dark green broadly ovate leaves turning reddish-orange, purplish to yellowish-red in autumn. Can be

semi-evergreen in some areas.

Flowers: Abundant white flowers produced in corymbs from early spring. Can be variable in flowering dependent on region in which

Fruit: Inconspicuous. Small russet fruit to 12 mm in diameter.

Bark: Dark greyish-brown, becoming lightly fis