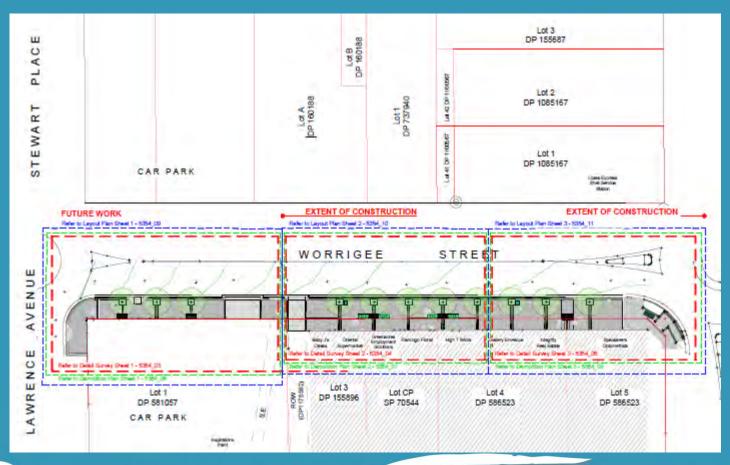

## Infrastructure Group Worrigee Streetscape Upgrade

## Worrigee Street – private works extent

### Schofields Lane / Stewart Place