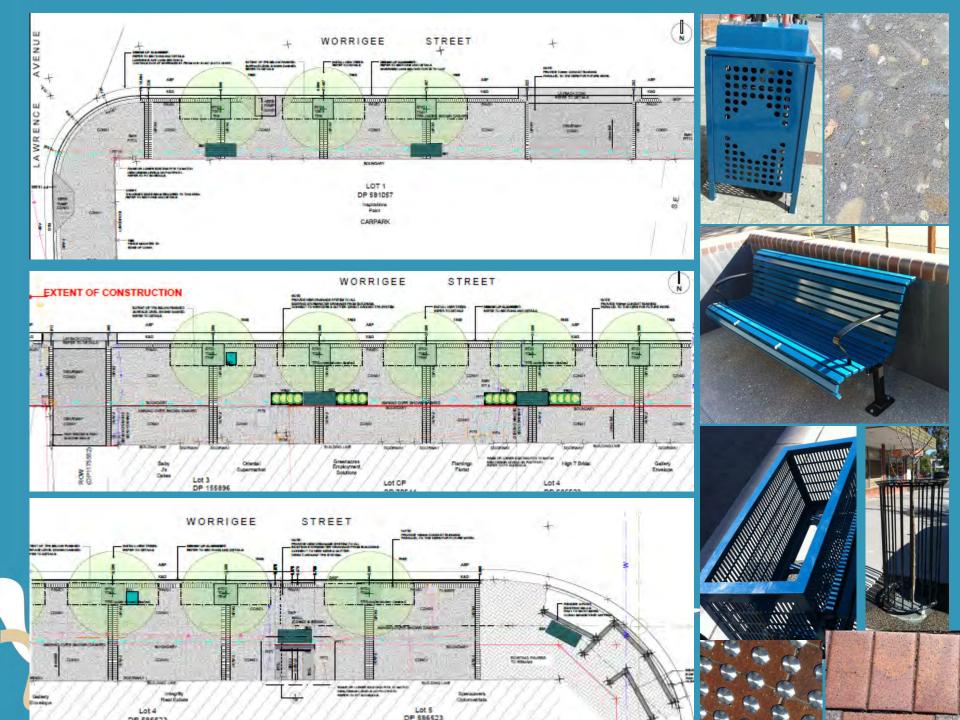

## Infrastructure Group Worrigee Streetscape Upgrade

## Worrigee Street – private works extent