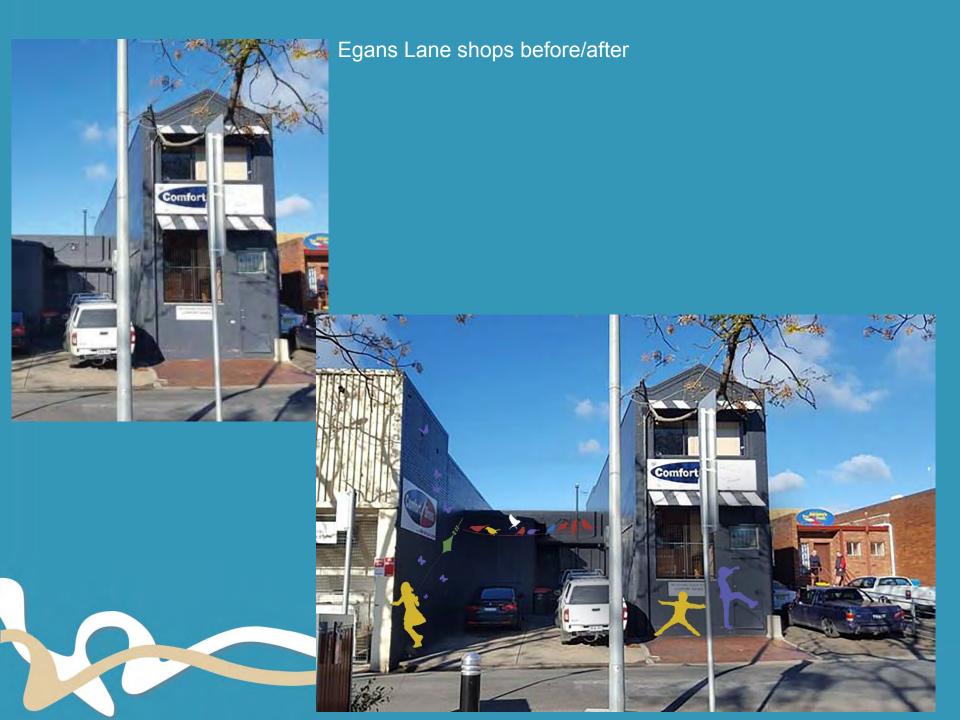

# Aesthetic Group

Egans Lane shops before/after









Egans Lane shops before/after









### Egans Lane Carpark

WOOLWORTHS PETROL

STATION No. 2 Lot 1 0P151387



#### Pyrus calleryana 'Bradford'

Family: Rosaceae.

A commonly planted ornamental pear, featuring glossy, Landscape value: rounded leaves, a prolific floral display and good autumn

foliage colour.

Height: 12 metre(s)

Width: 9 metre(s) Moderate to fast. Growth

rate:

Habit: Pyramidal, becoming broader with age.

Foliage: Thick and glossy, dark green broadly ovate leaves turning reddish-orange, purplish to yellowish-red in autumn. Can be

semi-evergreen in some areas.

Flowers: Abundant white flowers produced in corymbs from early spring. Can be variable in flowering dependent on region in which

Fruit: Inconspicuous. Small russet fruit to 12 mm in diameter.

Bark: Dark greyish-brown, becoming lightly fissured