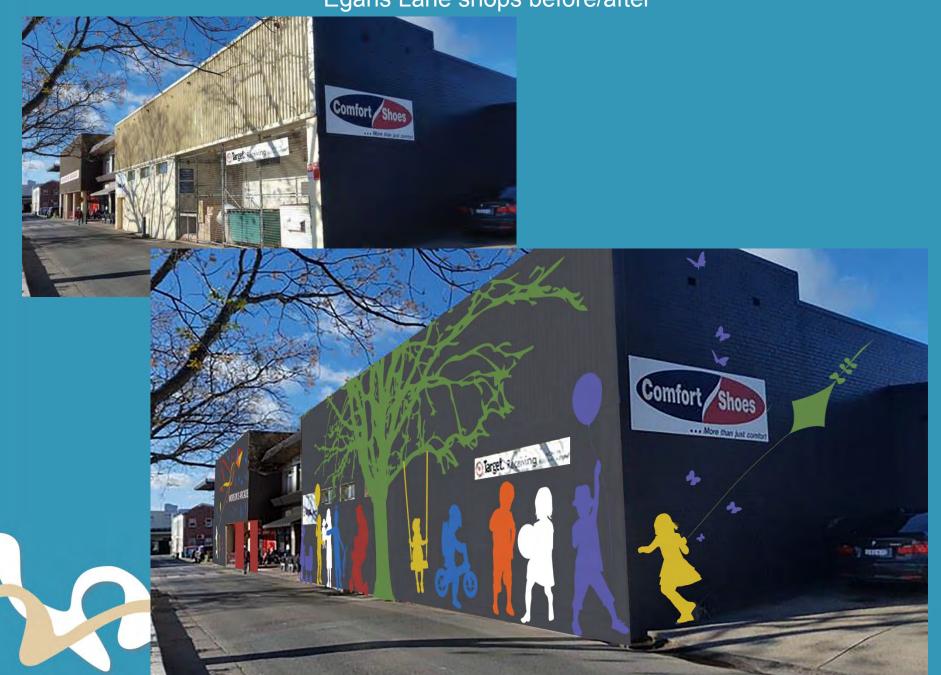

# Aesthetic Group

Egans Lane shops before/after









Egans Lane shops before/after









### Egans Lane Carpark

WOOLWORTHS PETROL

STATION No. 2 Lot 1 0P151387



#### Pyrus calleryana 'Bradford'

Family: Rosaceae.

A commonly planted ornamental pear, featuring glossy, Landscape value: rounded leaves, a prolific floral display and good autumn

foliage colour.

Height: 12 metre(s)

Width: 9 metre(s) Moderate to fast. Growth

rate:

Habit: Pyramidal, becoming broader with age.

Foliage: Thick and glossy, dark green broadly ovate leaves turning reddish-orange, purplish to yellowish-red in autumn. Can be

semi-evergreen in some areas.

Flowers: Abundant white flowers produced in corymbs from early spring. Can be variable in flowering dependent on region in which

Fruit: Inconspicuous. Small russet fruit to 12 mm in diameter.

Bark: Dark greyish-brown, becoming lightly fissure