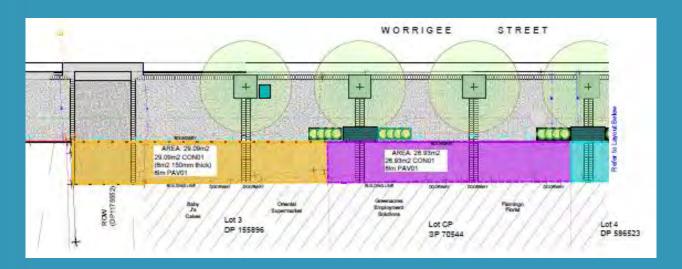

oor and roots have restricted growing space. Largely

superseded by newer, more easily maintained Pyrus selections.

162 CB 54 No. 62 Loi CP. 5P.52951 PRANCIS GARAGE No.4 Let ( DP153474 No. 70 Log 2 09/313/390 No. 12 NOWRA PRESI Lvii 1 DP313390 CHURC RESIDEN No. 3 Lot 11 DP1 SCC) No. 30 Lat t DEGOTOON LERARY Ш Loc + Destructe ш or NOWBA PRESBYTERIAN S CHURCH CHARCHHALL Lot 2 DPS67676 C ARTS CENTRE a NO.12 ш LOT 1 DP9606 to m OS C.C.) WOOLWORTHS SHOPPING CENTRE Lot 1 DP545947 LIS A OP161398 AREA OF WORKS FANTS SEAF Loi 1 DP751347 No. 15 Lat 6 DP664910 NO 9 EGANS LANE No. 19 No. 77 Lot 1 DP90045 No. 83 Lot / DP103662 No. 21 Lot 1 CP225062

HARCOURTS REAL ESTATE NORTH

RET NATION

STREET



## Infrastructure Group Worrigee Streetscape Upgrade







## Worrigee Street – private works extent







### Schofields Lane / Stewart Place