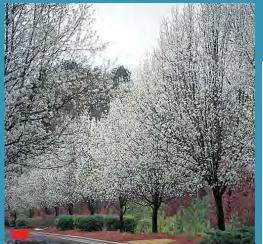

#### Pyrus calleryana 'Bradford'

Family: Rosaceae.

A commonly planted ornamental pear, featuring glossy, Landscape value: rounded leaves, a prolific floral display and good autumn

foliage colour.

Height: 12 metre(s)

Width: 9 metre(s) Moderate to fast. Growth

rate:

Habit: Pyramidal, becoming broader with age.

Foliage: Thick and glossy, dark green broadly ovate leaves turning reddish-orange, purplish to yellowish-red in autumn. Can be

semi-evergreen in some areas.

Flowers: Abundant white flowers produced in corymbs from early spring. Can be variable in flowering dependent on region in which

Fruit: Inconspicuous. Small russet fruit to 12 mm in diameter.

Bark: Dark greyish-brown, becoming lightly fissured with age.

Tolerances: Adaptable to a wide range of site conditions including quite dry conditions, slightly alkaline soils, air pollution and some coastal exposure. Able to handle intermittently wet, heavy soils.

Comments: Best in full sun. Requires protection from strong winds and may require regular formative pruning for strong limb, trunk and crown structure. Good for urban areas where conditions are poor and roots have restricted growing space. Largely

superseded by newer, more easily maintained Pyrus selections.

162 CB 54 No. 62 Loi CP. 5P.52951 PRANCIS GARAGE No.4 Let ( DP153474 No. 70 Log 2 09/313/390 No. 12 NOWRA PRESI Lvii 1 DP313390 CHURC RESIDEN No. 3 Lot 11 DP1 SCC) No. 30 Lat t DEGOTOON LERARY Ш Loc + Destructe ш or NOWBA PRESBYTERIAN S CHURCH CHARCHHALL Lot 2 DPS67676 C ARTS CENTRE a NO.12 ш LOT 1 DP9606 to m OS C.C.) WOOLWORTHS SHOPPING CENTRE Lot 1 DP545947 LIS A OP161398 AREA OF WORKS FANTS SEAF Loi 1 DP751347 No. 15 Lat 6 DP664910 NO 9 EGANS LANE No. 19 No. 77 Lot 1 DP90045 No. 83 Lot / DP103662 No. 21 Lot 1 CP225062