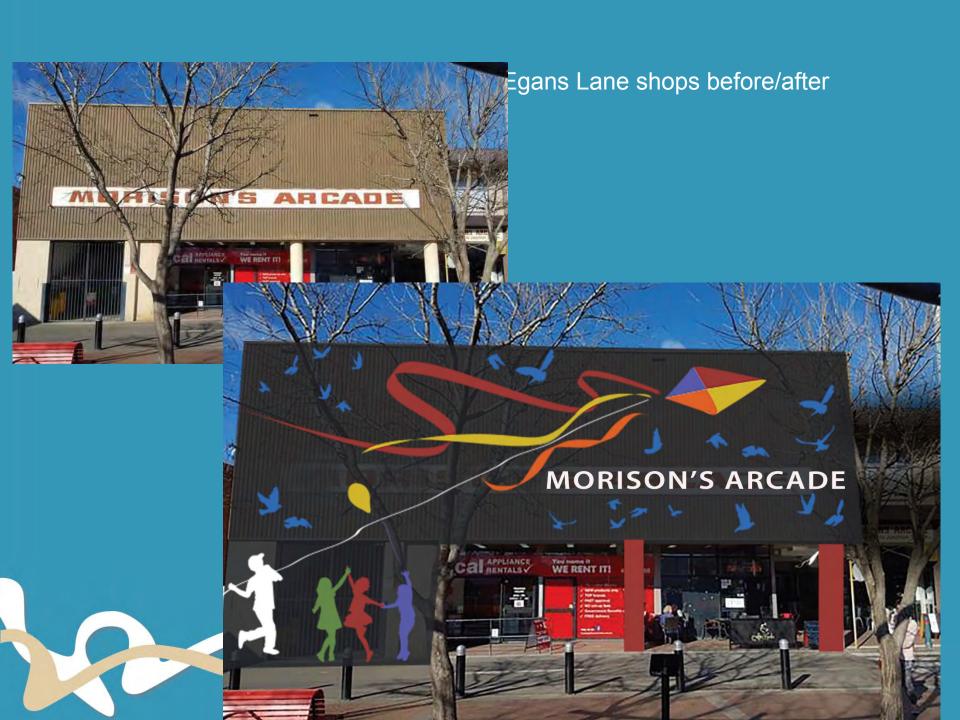

# Aesthetic Group

Egans Lane shops before/after









Egans Lane shops before/after









### Egans Lane Carpark

WOOLWORTHS PETROL

STATION No. 2 Lot 1 0P151387



#### Pyrus calleryana 'Bradford'

Family: Rosaceae.

A commonly planted ornamental pear, featuring glossy, Landscape value: rounded leaves, a prolific floral display and good autumn

foliage colour.

Height: 12 metre(s)

Width: 9 metre(s) Moderate to fast. Growth

rate:

Habit: Pyramidal, becoming broader with age.

Foliage: Thick and glossy, dark green broadly ovate leaves turning reddish-orange, purplish to yellowish-red in autumn. Can be

semi-evergreen in some areas.

Flowers: Abundant white flowers produced in corymbs from early spring. Can be variable in flowering dependent on region in which

Fruit: Inconspicuous. Small russet fruit to 12 mm in diameter.

Bark: Dar