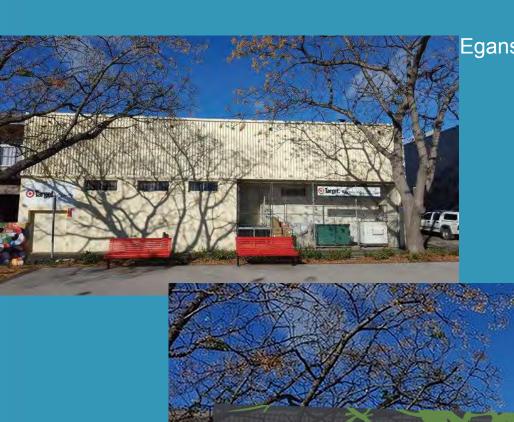

# Aesthetic Group

Egans Lane shops before/after









Egans Lane shops before/after









### Egans Lane Carpark

WOOLWORTHS PETROL

STATION No. 2 Lot 1 0P151387



#### Pyrus calleryana 'Bradford'

Family: Rosaceae.

A commonly planted ornamental pear, featuring glossy, Landscape value: rounded leaves, a prolific floral display and good autumn

foliage colour.

Height: 12 metre(s)

Width: 9 metre(s) Moderate to fast. Growth

rate:

Habit: Pyramidal, becoming broader with age.

Foliage: Thick and glossy, dark green broadly ovate leaves turning reddish-orange, purplish to yellowish-red in autumn. Can be

semi-evergreen in some areas.

Flowers: Abundant white flowers produced in corymbs from early spring. Can be variable in flowering dependent on region in which

Fruit: Inconspicuous. Small russet fruit to 12 mm in diameter.

Bark: Dark gr