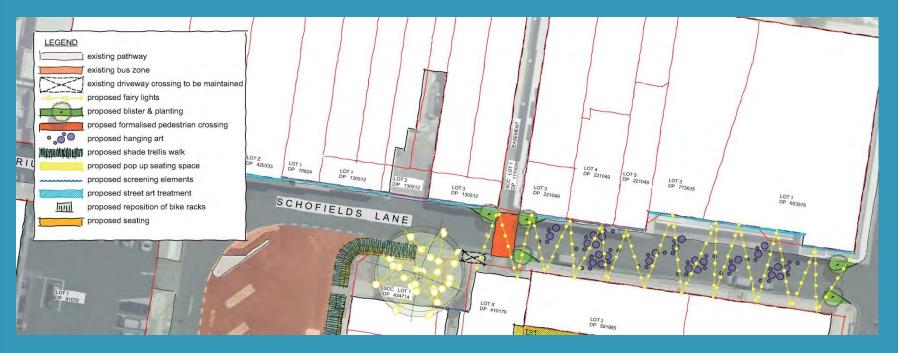

. Largely

superseded by newer, more easily maintained Pyrus selections.

162 CB 54 No. 62 Loi CP. 5P.52951 PRANCIS GARAGE No.4 Let ( DP153474 No. 70 Log 2 09/313/390 No. 12 NOWRA PRESI Lvii 1 DP313390 CHURC RESIDEN No. 3 Lot 11 DP1 SCC) No. 30 Lat t DEGOTOON LERARY Ш Loc + Destructe ш or NOWBA PRESBYTERIAN S CHURCH CHARCHHALL Lot 2 DPS67676 C ARTS CENTRE a NO.12 ш LOT 1 DP9606 to m OS C.C.) WOOLWORTHS SHOPPING CENTRE Lot 1 DP545947 LIS A OP161398 AREA OF WORKS FANTS SEAF Loi 1 DP751347 No. 15 Lat 6 DP664910 NO 9 EGANS LANE No. 19 No. 77 Lot 1 DP90045 No. 83 Lot / DP103662 No. 21 Lot 1 CP225062

HARCOURTS REAL ESTATE NORTH

RET NATION

STREET



## Infrastructure Group Worrigee Streetscape Upgrade







## Worrigee Street – private works extent







### Schofields Lane / Stewart Place