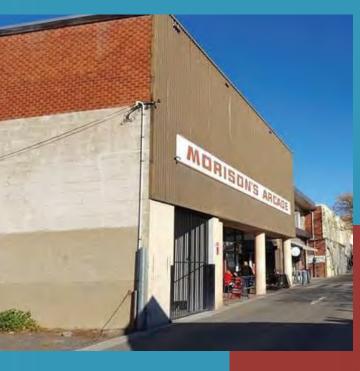

# Aesthetic Group

Egans Lane shops before/after









Egans Lane shops before/after









### Egans Lane Carpark

WOOLWORTHS PETROL

STATION No. 2 Lot 1 0P151387



#### Pyrus calleryana 'Bradford'

Family: Rosaceae.

A commonly planted ornamental pear, featuring glossy, Landscape value: rounded leaves, a prolific floral display and good autumn

foliage colour.

Height: 12 metre(s)

Width: 9 metre(s) Moderate to fast. Growth

rate:

Habit: Pyramidal, becoming broader with age.

Foliage: Thick and glossy, dark green broadly ovate leaves turning reddish-orange, purplish to yellowish-red in autumn. Can be

semi-evergreen in some areas.

Flowers: Abundant white flowers produced in corymbs from early spring. Can be variable in flowering dependent on region in which

Fruit: Inconspicuou