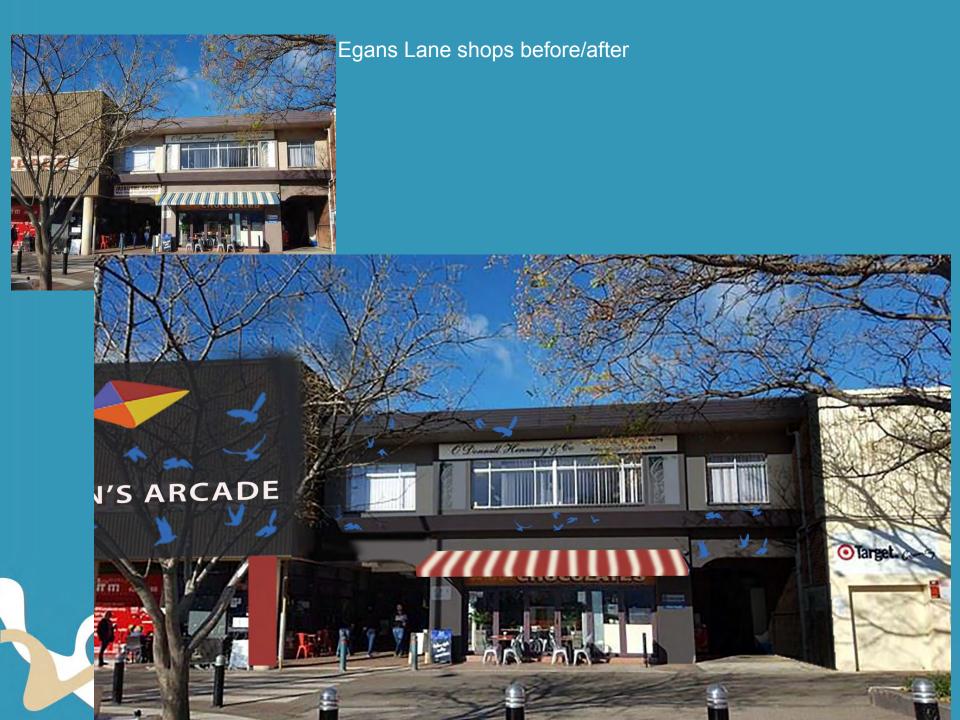

# Aesthetic Group

Egans Lane shops before/after









Egans Lane shops before/after









### Egans Lane Carpark

WOOLWORTHS PETROL

STATION No. 2 Lot 1 0P151387



#### Pyrus calleryana 'Bradford'

Family: Rosaceae.

A commonly planted ornamental pear, featuring glossy, Landscape value: rounded leaves, a prolific floral display and good autumn

foliage colour.

Height: 12 metre(s)

Width: 9 metre(s) Moderate to fast. Growth

rate:

Habit: Pyramidal, becoming broader with age.

Foliage: Thick and glossy, dark green broadly ovate leaves turning reddish-orange, purplish to yellowish-red in autumn. Can be

semi-evergreen in some areas.

Flowers: Abundant white flowers produced in corymbs from early spring. Can be variable in flowering dependent on region in which

Fruit: Inconspicuous. Small russet fruit to 12 mm in diameter.

Bark: Dark