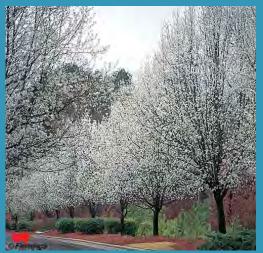

#### Pyrus calleryana 'Bradford'

Family: Rosaceae.

A commonly planted ornamental pear, featuring glossy, Landscape value: rounded leaves, a prolific floral display and good autumn

foliage colour.

Height: 12 metre(s)

Width: 9 metre(s) Moderate to fast. Growth

rate:

Habit: Pyramidal, becoming broader with age.

Foliage: Thick and glossy, dark green broadly ovate leaves turning reddish-orange, purplish to yellowish-red in autumn. Can be

semi-evergreen in some areas.

Flowers: Abundant white flowers produced in corymbs from early spring. Can be variable in flowering dependent on region in which

Fruit: Inconspicuous. Small russet fruit to 12 mm in diameter.

Bark: Dark greyish-brown, becoming lightly fissured with age.

Tolerances: Adaptable to a wide range of site conditions including quite dry conditions, slightly alkaline soils, air pollution and some coastal exposure. Able to handle intermittently wet, heavy soils.

Comments: Best in full sun. Requires protection from strong winds and may require regular formative pruning for strong limb, trunk and crown structure. Good for urban areas where conditions are poor and roots have restricted growing space. Largely

superseded by newer, more easily maintained Pyrus selections.

162 CB 54 No. 62 Loi CP. 5P.52951 PRANCIS GARAGE No.4 Let ( DP153474 No. 70 Log 2 09/313/390 No. 12 NOWRA PRESI Lvii 1 DP313390 CHURC RESIDEN No. 3 Lot 11 DP1 SCC) No. 30 Lat t DEGOTOON LERARY Ш Loc + Destructe ш or NOWBA PRESBYTERIAN S CHURCH CHARCHHALL Lot 2 DPS67676 C ARTS CENTRE a NO.12 ш LOT 1 DP9606 to m OS C.C.) WOOLWORTHS SHOPPING CENTRE Lot 1 DP545947 LIS A OP161398 AREA OF WORKS FANTS SEAF Loi 1 DP751347 No. 15 Lat 6 DP664910 NO 9 EGANS LANE No. 19 No. 77 Lot 1 DP90045 No. 83 Lot / DP103662 No. 21 Lot 1 CP225062