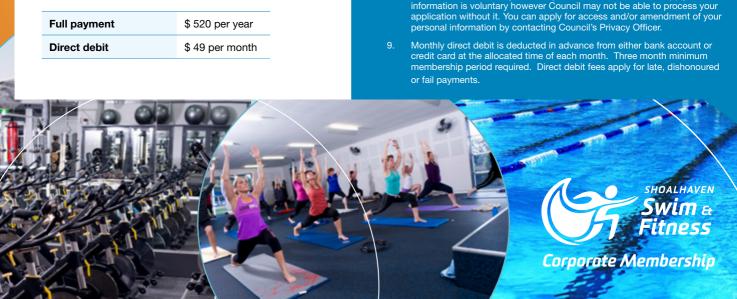

#### Corporate Membership includes:

For as little as \$10 per week\*

- Indoor heated swimming pools
- Outdoor swimming pools
- Spas (where applicable)
- Gymnasium
- Group exercise classes
- Aquaerobics
- Swimfit
- Free fitness assessment
- Startup program & updates
- Child minding (up to 2 children)

#### Payment Options

- 2. A minimun number of 5 memberships must be maintained at all times to be eligible for the Corporate Membership rate.
- 3. Membership suspension and refunds are not available.
- If the applicant is between the ages of 16 and 18 years, a parent or guardian is required to sign the declaration.
- 5. All new members are entitled to a seven (7) day cooling off period.
- A member agrees to abide by all dress regulation and code of conduct in the gym and fitness studios.
- 7. All members use the Centre at their own risk.
- 8. Shoalhaven Swim & Fitness (Shoalhaven City Council) is collecting personal information, including your photo, on your membership form to enable processing of enrolments and administration of your membership. This information will only be use by authorise Council staff. Supply of this information is voluntary however Council may not be able to process your application without it. You can apply for access and/or amendment of you personal information by contacting Council's Privacy Officer.