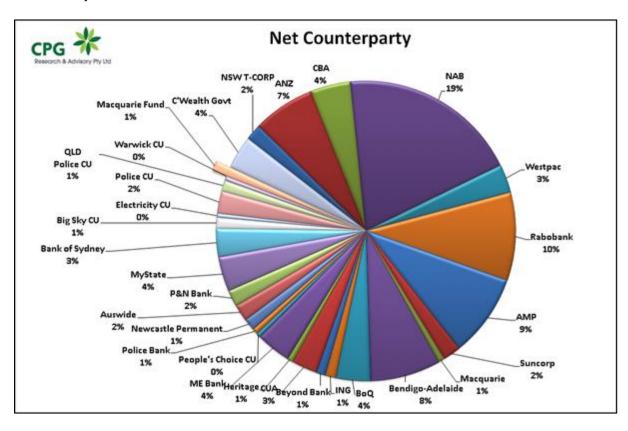

Going forward however, with deposit margins contracting sharply and with credit recently moving in the opposite direction, credit assets such as FRNs are likely to play a more dominant role.

The investment portfolio is well diversified in complying assets across the entire credit spectrum, with the major banks and Rabobank dominant: