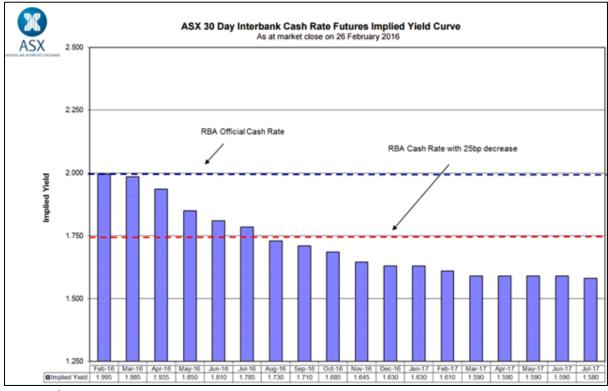

Tracking the bond market, bill futures are now more adamant about another rate cut. The short end of the curve never really did take the few weeks of strong data seriously, and it is prudent to assume the RBA would indeed cut if a second-round slowdown was confirmed.