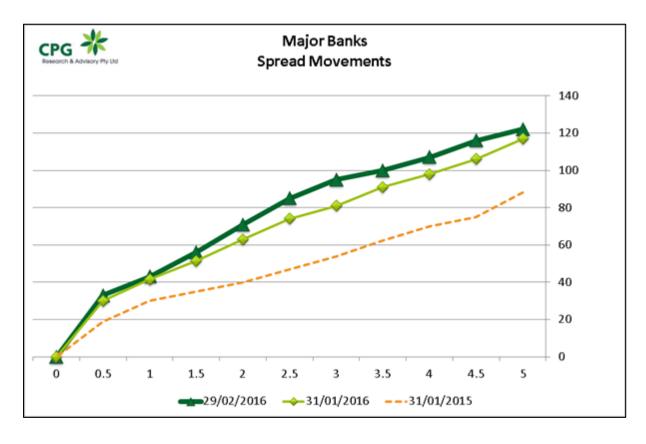

#### **Credit Market**

Investment grade credit indices were wider across the board in February.

The offshore investment grade credit indices widened around 6-7bp during the month, while iTraxx Australia sold off 16bp wider. The banks were a major contributor.

| Credit Indices              | 29 Feb 16 | 31 Jan 16 | 28 Feb 15 |
|-----------------------------|-----------|-----------|-----------|
| iTraxx Australia 5 Yr CDS   | 157bp     | 141bp     | 84bp      |
| iTraxx European 5 Yr CDS    | 99bp      | 92bp      | 50bp      |
| CDX North American 5 Yr CDS | 108bp     | 102bp     | 61bp      |

Source: MarkIt

Bank senior FRNs widened again as the 2016 market panic continued, but the market was generally orderly with support for new issues. Both A and AA banks widened similar amounts.

Late in the month, hedge funds targeted Australian banks with highly publicised stories of aggressive lending practices. Credit derivatives sold off dramatically on the headlines. At time of writing, CDS spreads in the high 130's suggested the physical market was not great value, but not wildly mispriced.