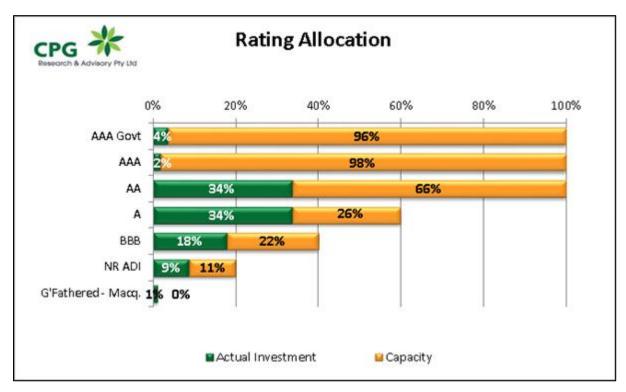

## **Credit Quality**

The portfolio is diversified from a rating perspective. Credit quality is diversified and is predominately invested amongst the investment grade ADIs (BBB- or higher), with a smaller allocation to unrated ADIs.

Only the Macquarie credit fund is now classified as a "Grandfathered" legacy asset.

There is still high capacity to invest across the investment grade counterparties.

| Rating Category    | Actual | Per C/Party | Aggregate | Rating Category    | Actual<br>Investment | Capacity |
|--------------------|--------|-------------|-----------|--------------------|----------------------|----------|
| AAA Govt           | 4%     | 100%        | 100%      | AAA Govt           | 4%                   | 96%      |
| ΔΔΔ                | 2%     | 40%         | 100%      | ΔΔΔ                | 2%                   | 98%      |
| AA                 | 34%    | 30%         | 100%      | AA                 | 34%                  | 66%      |
| Α                  | 34%    | 15%         | 60%       | A                  | 34%                  | 26%      |
| BBB                | 18%    | 10%         | 40%       | BBB                | 18%                  | 22%      |
| NR ADI             | 9%     | 5%          | 20%       | NR ADI             | 9%                   | 11%      |
| G'Fathered - Macq. | 1%     | 1%          | 1%        | G'Fathered - Macq. | 1%                   | 0%       |

All of these are well within Policy limits.

From time to time, broker specials continue to be offered with some BBB rated and unrated Credit Unions paying an additional premium above leading direct rates — **pricing is generally quite favourable, but for short terms**. This is covered in the daily emails and our advice at the time of investment.