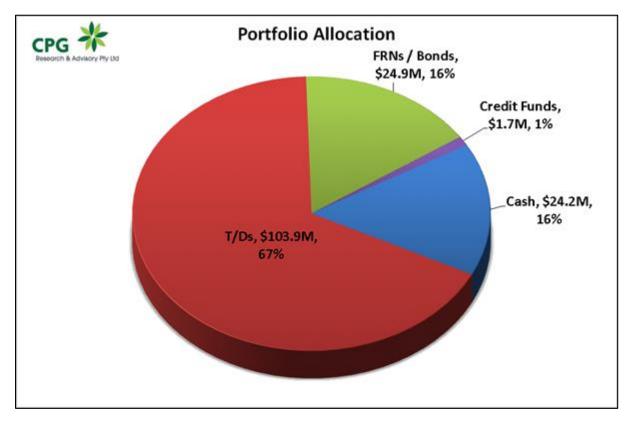

Council's portfolio is dominated by term deposits across a broad range of counterparties; credit assets are around 17% of the portfolio.

Over the past few years, our advice has focused on fixed rate deposits as the core investment theme, supplemented by other fixed rate investments. This was justified by the significant downtrend in deposit yields, with 2014's new longer-dated investments now well above market returns. Council's deposit duration was significantly extended.

Going forward however, with deposit margins contracting sharply and with credit recently moving in the opposite direction, credit assets such as FRNs are likely to play a more dominant role.

The investment portfolio is well diversified in complying assets across the entire credit spectrum, with the major banks and Rabobank dominant: