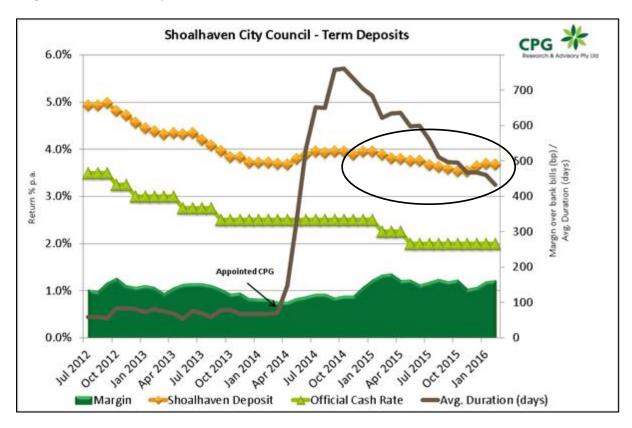

## Council's Portfolio

The portfolio has 10% of investments available at-call and a further 24% of assets maturing within 3 months. Additional short-dated funds have been gradually redeployed into a portfolio now well diversified by term – ahead of what has been a considerable decline in deposit rates.

Approximately 29% of the portfolio is now in medium-term assets, with some capacity now freed up after previously being close to the maximum limits.

We currently recommend that this be deployed to new FRN issues as they are launched, although do note the greater volatility being experienced in this sector.