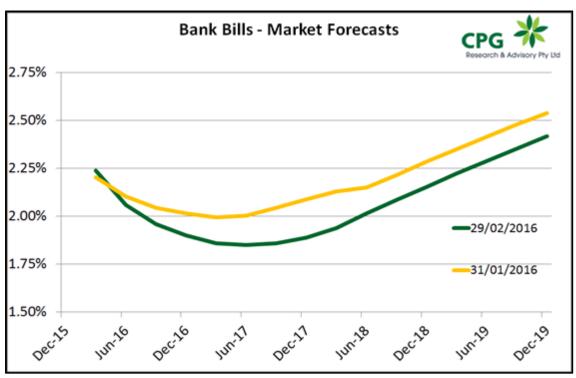

Tracking the bond market, bill futures are now more adamant about another rate cut. The short end of the curve never really did take the few weeks of strong data seriously, and it is prudent to assume the RBA would indeed cut if a second-round slowdown was confirmed.

#### **Credit Market**

Investment grade credit indices were wider across the board in February.

The offshore investment grade credit indices widened around 6-7bp during the month, while iTraxx Australia sold off 16bp wider. The banks were a major contributor.