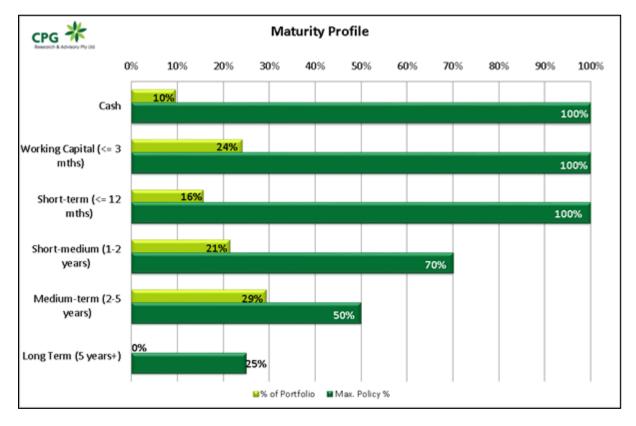

## Council's Portfolio

The portfolio has 10% of investments available at-call and a further 24% of assets maturing within 3 months. Additional short-dated funds have been gradually redeployed into a portfolio now well diversified by term – ahead of what has been a considerable decline in deposit rates.

Approximately 29% of the portfolio is now in medium-term assets, with some capacity now freed up after previously being close to the maximum limits.

We currently recommend that this be deployed to new FRN issues as they are launched, although do note the greater volatility being experienced in this sector.