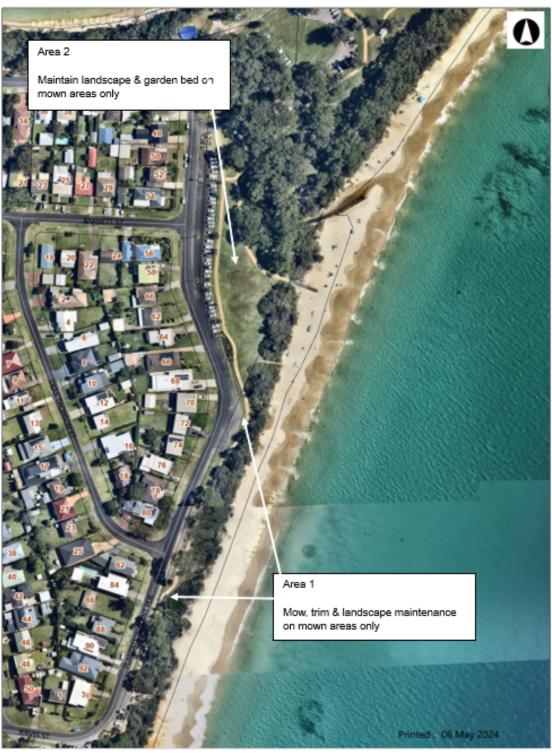

### 2. SHOALHAVEN PARKCARE GROUP ACTIVITIES TABLE

| GROUP ACTION                                                                                                             | PRIORITY | METHOD                                | TIMING  |
|--------------------------------------------------------------------------------------------------------------------------|----------|---------------------------------------|---------|
| Area 1 Plantation Point Road                                                                                             | М        | By hand and motorised                 | Ongoing |
| Maintain current area. Weeding, trimming, mowing, rubbish clean up on mown areas only                                    |          | equipment                             |         |
| Area 2 Plantation Point Reserve  Maintain garden bed opposite southern walkway access to Nelson Beach on mown areas only | М        | By hand and<br>motorised<br>equipment | Ongoing |
| Other parks repainting Park furniture, maintaining landscape areas                                                       | М        | Using hand tools supplied by Council  | Ongoing |

## 3. PARKCARE GROUP ACTION PLAN MAP

Ghealhaven
City Council Plantation Point