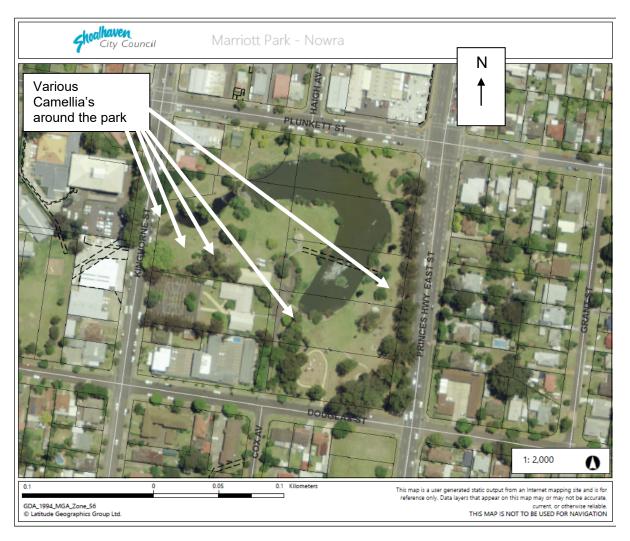

a's |  |

## 2. SHOALHAVEN PARKCARE GROUP ACTIVITIES TABLE

| GROUP ACTION                                                                      | PRIORITY | METHOD  | TIMING  |
|-----------------------------------------------------------------------------------|----------|---------|---------|
| To manage and provide information for Camellia's                                  | Н        | N/A     | 2020    |
| Identify and label the Camellia's.                                                | Н        | N/A     | Ongoing |
| Take cuttings of the Camellia's and propagate to provide a reserve bank of trees. | Н        | By hand | 2020    |
| Plant approved shrubs as required.                                                | М        | By hand | Ongoing |

# 3. PARKCARE GROUP ACTION PLAN MAP



# 4. PARKCARE GROUP WHS DOCUMENTS

| Type of Activity                                | WHS Document Name           | Document<br>No.     |
|-------------------------------------------------|-----------------------------|---------------------|
| Pruning                                         | Tree Removal & Pruning      | SWMS1424            |
| Landscaping, planting                           | Operational Risk Assessment | P10.F03<br>FM17/54) |
| Weeding                                         | Weed Control Activities     | SWMS1408            |
| Manual handling – planting,<br>lifting, bending | Hazardous Manual Tasks      | P15<br>PRD18/117    |

# 5. COUNCIL SUPPORT

Provision of landscape materials including plants

Technical advice and support

Provide materials and garden tools