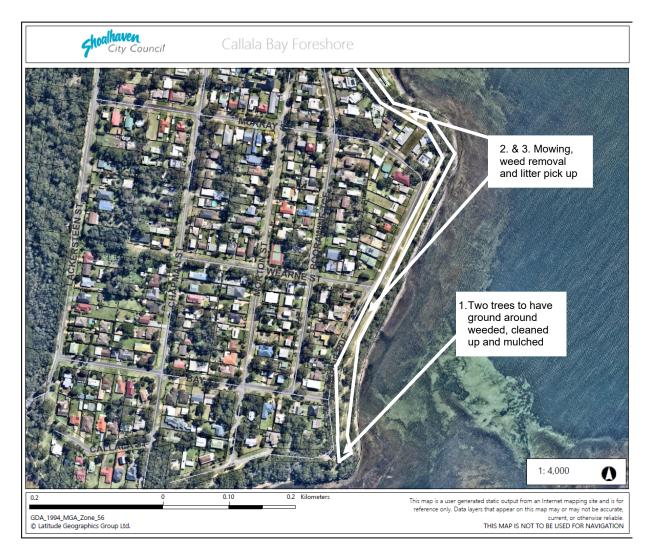

## 3. PARKCARE GROUP ACTION PLAN MAP

## 2. SHOALHAVEN PARKCARE GROUP ACTIVITIES TABLE

| GROUP ACTION                                                                                                                              | PRIORITY | METHOD                                                                                                                                             | TIMING  |
|-------------------------------------------------------------------------------------------------------------------------------------------|----------|----------------------------------------------------------------------------------------------------------------------------------------------------|---------|
| <ol> <li>Remove weeds under two trees and<br/>mulch area (Care to be taken as there is<br/>large and significant shell midden)</li> </ol> | Η        | By Hand<br>No tools to be used<br>such as mattocks,<br>picks and shovels.<br>Spraying, cut<br>stump poisoning or<br>hand picking of<br>weeds only. | 2021    |
| 2. Pick up litter along foreshore park                                                                                                    | Н        | By Hand                                                                                                                                            | Ongoing |
| 3. Mow & weed removal along foreshore in                                                                                                  | М        | By Hand                                                                                                                                            | Ongoing |