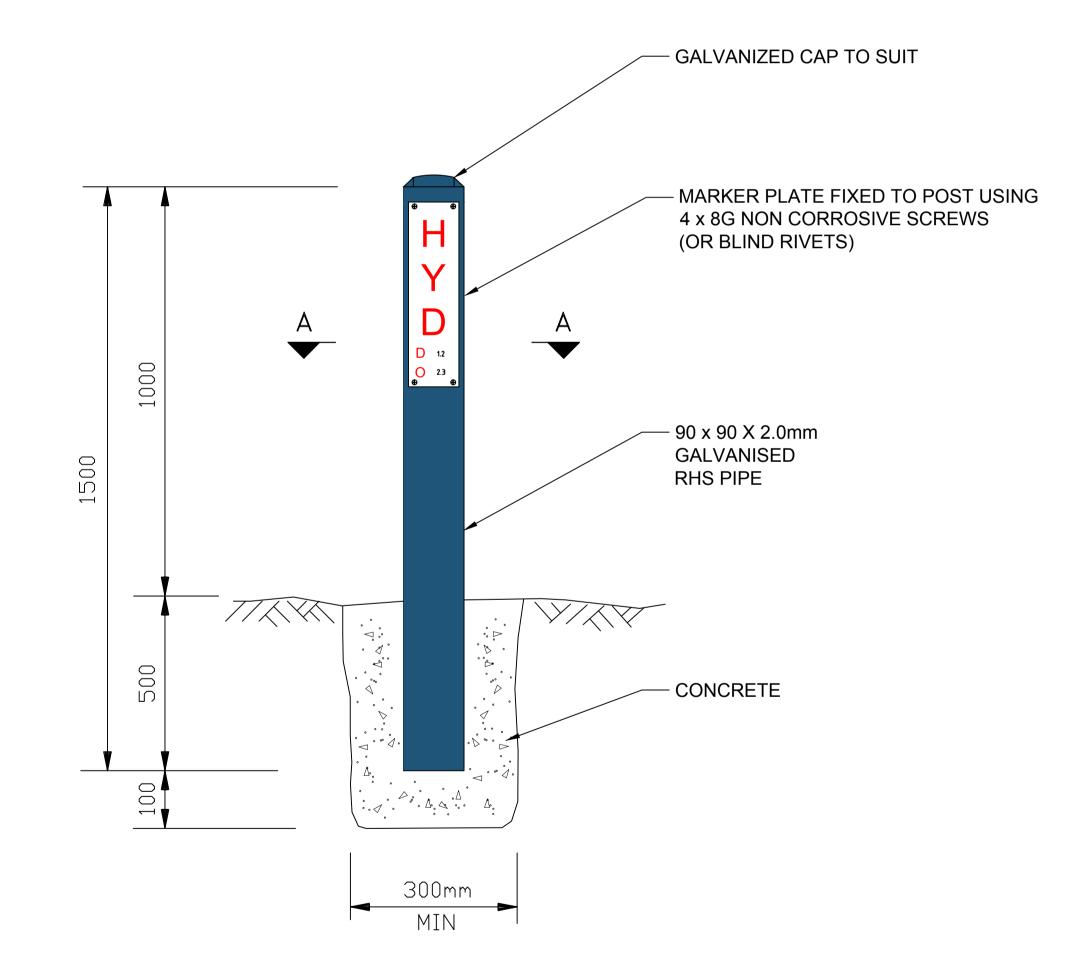

SECTION A-A

ELEVATION

SAMPLE WATER MARKERS

## POSTS TO BE-

- GALVANISED 90 x 90 x 2mm AND A MINIMUM OF 1.5m LONG
- A MINIMUM OF 1.0m ABOVE FSL AND A MINIMUM OF 0.5m SET IN CONCRETE
- CAPPED AND PAINTED MID BLUE (B51 to AS 2700)

## MARKERS TO BE-

- 275 x 75 x 1.5mm ALUMINIUM PLATE
- STAMPED WITH ADDITIONAL INFORMATION AS REQUIRED (OFF SET, DEPTH, ANGLE OF BEND) USING A SET OF METAL PUNCH
- FIXED TO EITHER-
- •• A STANDARD MARKER POST USING 4 x 8g NON CORROSIVE (OR BLIND RIVETS)
  OR
- •• A CLOSE PERMANENT STRUCTURE (POWER POLE, ETC) USING NON CORROSIVE SCREWS AT A MINIMUM HEIGHT OF 1 METRE