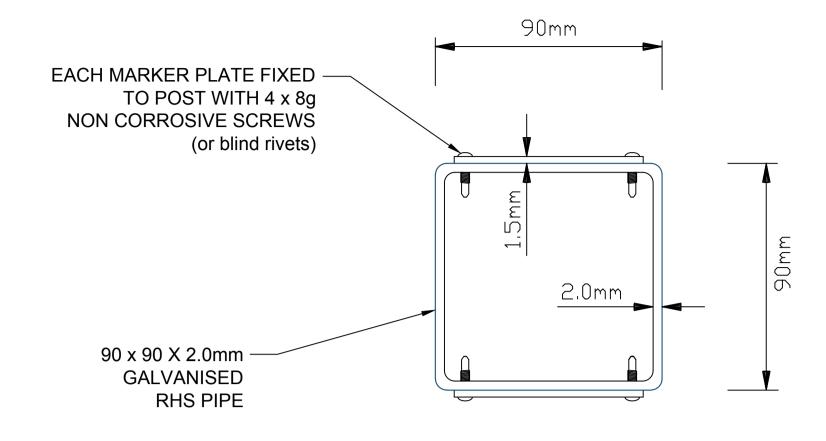

SECTION A-A

ELEVATION

SAMPLE WATER MARKERS

## POSTS TO BE-

- GALVANISED 90 x 90 x 2mm AND A MINIMUM OF 1.5m LONG
- A MINIMUM OF 1.0m ABOVE FSL AND A MINIMUM OF 0.5m SET IN CONCRETE
- CAPPED AND PAINTED MID BLUE (B51 to AS 2700)

## MARKERS TO BE-

- 275 x 75 x 1.5mm ALUMINIUM PLATE
- STAMPED WITH ADDITIONAL INFORMATION AS REQUIRED (OFF SET, DEPTH, ANGLE OF BEND) USING A SET OF METAL PUNCH
- FIXED TO EITHER-
- •• A STANDARD MARKER POST USING 4 x 8g NON CORROSIVE (OR BLIND RIVETS)
  OR
- •• A CLOSE PERMANENT STRUCTURE (POWER POLE, ETC) USING NON CORROSIVE SCREWS AT A MINIMUM HEIGHT OF 1 METRE