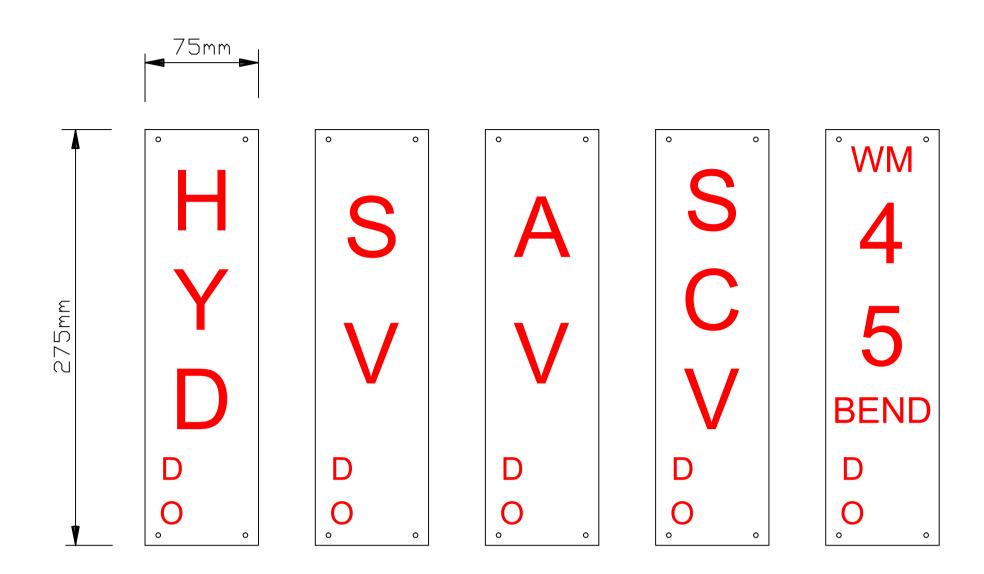

SECTION A-A

ELEVATION

SAMPLE WATER MARKERS

## MARKERS TO BE-

- 275 x 75 x 1.5mm ALUMINIUM PLATE
- STAMPED WITH ADDITIONAL INFORMATION AS REQUIRED (OFF SET, DEPTH, ANGLE OF BEND) USING A SET OF METAL PUNCH
- FIXED TO EITHER-
- •• A STANDARD MARKER POST USING 4 x 8g NON CORROSIVE (OR BLIND RIVETS)
  OR
- •• A CLOSE PERMANENT STRUCTURE (POWER POLE, ETC) USING NON CORROSIVE SCREWS AT A MINIMUM HEIGHT OF 1 METRE