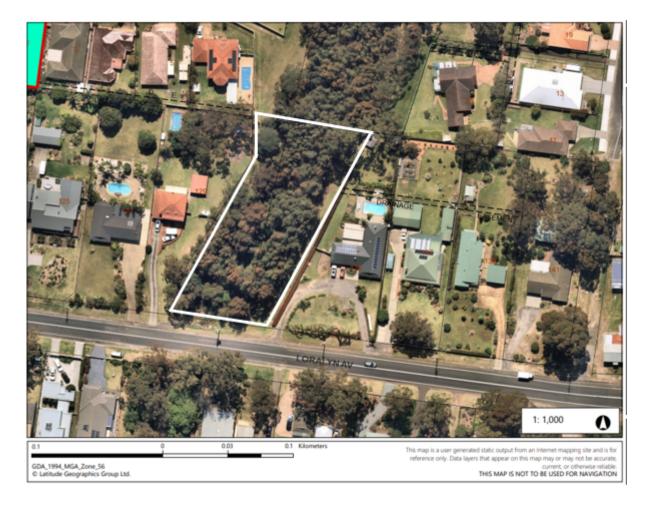

|  |

#### 1. PARKCARE GROUP GOALS

Mow grass and maintain foliage alongside 129 & 135 Loralyn Avenue, St Georges Basin

#### 2. SHOALHAVEN PARKCARE GROUP ACTIVITIES TABLE

| GROUP ACTION                                  | PRIORITY | METHOD              | TIMING  |
|-----------------------------------------------|----------|---------------------|---------|
| Mowing                                        | Н        | By hand             | Ongoing |
| General maintenance of foliage along waterway | Н        | By hand             | Ongoing |
| Weeding along waterway                        | Н        | By hand & herbicide | Ongoing |
| Litter pick up                                | Н        | By hand             | Ongoing |

### 3. PARKCARE GROUP ACTION PLAN MAP



### 4. PARKCARE GROUP WHS DOCUMENTS

| Type of Activity                  | WHS Document Name                                               | Document<br>No. |
|-----------------------------------|-----------------------------------------------------------------|-----------------|
| Litter pick up                    | Roadside Waste,<br>Biological Waste & Park<br>Litter Collection | SWMS1417        |
| Mowing                            | Mower – Walk Behind                                             | SWI(v2)         |
| Weeding                           | Weed Control Activities                                         | SWMS1408        |
| Weed spraying                     | Herbicide Spraying                                              | SWI29(v2)       |
| Manual handling, bending, l