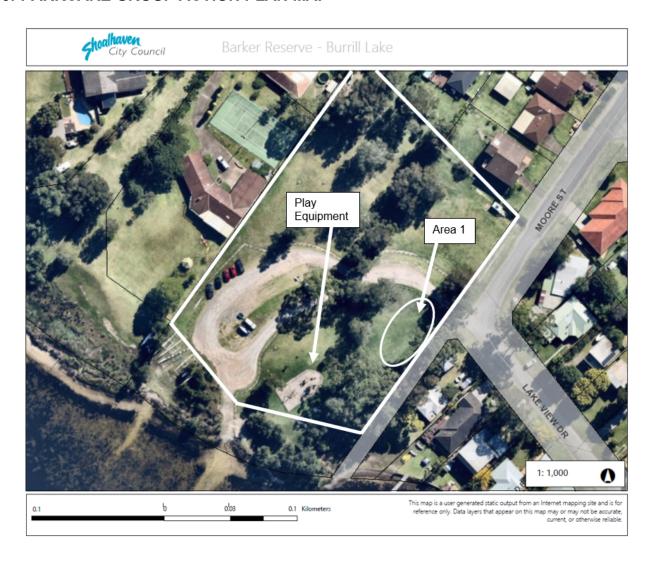

### 3. PARKCARE GROUP ACTION PLAN MAP

The area of Barkers Reserve to be maintained by the Parkcare Group is outlined above

### 2. SHOALHAVEN PARKCARE GROUP ACTIVITIES TABLE

| GROUP ACTION                                                                       | PRIORITY | METHOD                               | TIMING        |
|------------------------------------------------------------------------------------|----------|--------------------------------------|---------------|
| Area 1 - Whipper snip & weed under trees and make into a garden with native plants | Н        | Whipper snipper & by hand & spraying | Ongoing       |
| Paint play equipment                                                               | М        | By hand                              | When required |
| Litter pick up                                                                     | Н        | By hand                              | Ongoing       |
| Graffiti removal                                                                   | Н        | By hand                              | Ongoing       |