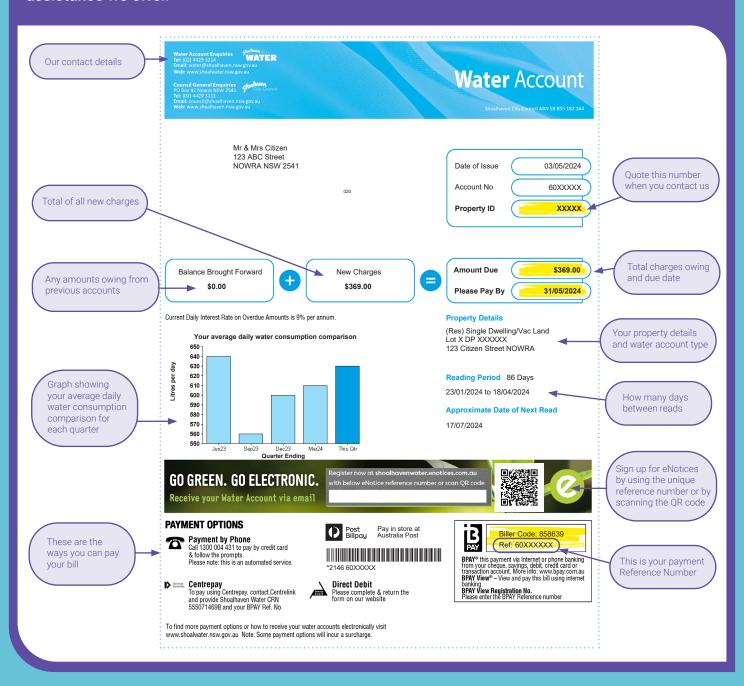

## Your Water Account Explained

We send our customers four (4) water accounts each year.

This guide provides information to help understand your bill, your water usage, and the assistance we offer.

The reverse side of your water account shows a detailed breakdown of all the water and sewerage charges applicable to your property.