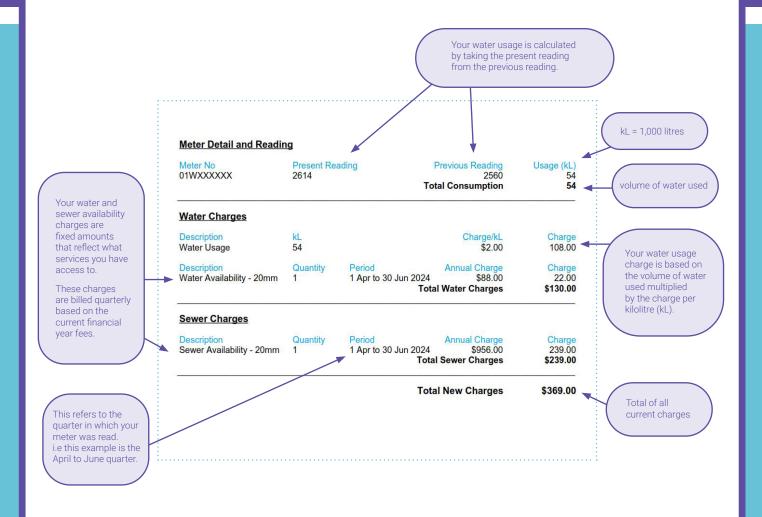

## Your Water Account Explained

We send our customers four (4) water accounts each year.

This guide provides information to help understand your bill, your water usage, and the assistance we offer.

The reverse side of your water account shows a detailed breakdown of all the water and sewerage charges applicable to your property.