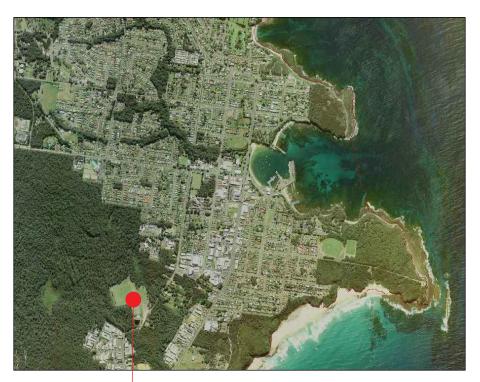

for families to come and enjoy, both playing and spectating sport.

Bob Turley and Stan Blundell operated the machinery to clear the fields for sporting activities. Our families spent 'picnic' weekends on the site gathering smaller remnants of the tree-felling in order to assist with clearing - it was called "Stick Picking". I recall that the site was very wet, and both took the risk of operating their machinery outside working hours. If they bogged their equipment, they didn't get to work the next day.

On behalf of Mrs Blundell and our families I wish all of our local Sports People the very best and trust that the Ulladulla Sports Park Masterplan has a speedy and positive passage through the Council processes, bringing many more years of enjoyment for all. Betty Turley

November 2021





Location of Ulladulla Sports Park Camden St Ulladulla

### **Ulladulla Sports Park - Timeline**

- 1988 Volunteers of the local AFL community erected a clubhouse building
- 1990 A skateboard ramp was built from timber and maritime board
- 1993 Netball facility upgraded with the addition of two more buildings Club House and Storage shed
- 2001 Skatepark was designed and built to national and international standards.
- 2012 AFL ground developed at south-eastern end of facility. Works include a cricket wicket, cricket nets, car parking, amenities building and flood lighting.
- 2020 Milton Ulladulla Croquet Club The new facility included the design of four courts to allow for future club expansion. The construction of two full croquet courts was completed in 2020.
- 2021 Ulladulla sports par