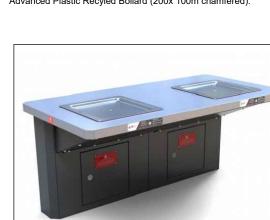

### GARDEN EDGING

Advanced Plastic Recyled Garden Edging.

Cora Stainless Steel Bike Rack

'Monument'.