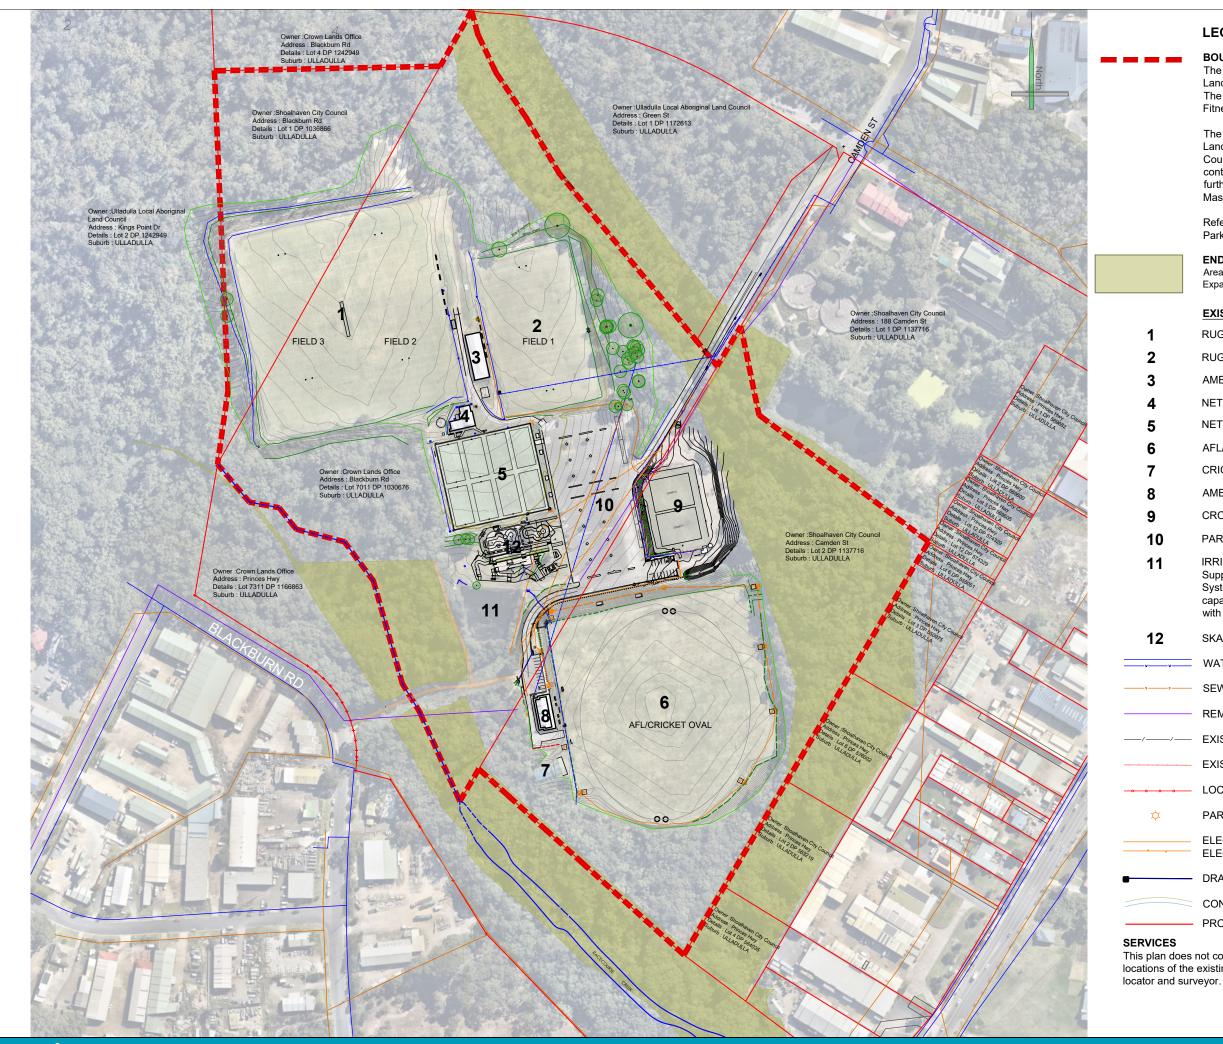

### Ulladulla Sports Park Masterplan - Existing Site

### LEGEND

### **BOUNDARY OF ULLADULLA SPORTS PARK**

The land ownership of the Sports Park is a combination of Crown Lands with SCC Crown Lands Manager and land owned by SCC. The Park is managed by Shoalhaven City Council's Swim Sport and Fitness Department.

The land ownership surrounding the Park is a combination of Crown Land, Ulladulla Local Aboriginal Land Council and Shoalhaven City Council. Environmental factors, zoning, Native Title Act, potential contaminated lands and land ownership are major constraints on further expansion and development of the Sports Park. The Masterplan is contained within the existing boundary.

### ENDANGERED ECOLOGICAL COMMUNITIES

Areas of bushland which contain habitat for threatened fauna and flora. Expansion of the Sports Park into these areas will be avoided.

### EXISTING INFRASTRUCTURE

RUGBY LEAGUE FIELD

RUGBY LEAGUE FIELD

AMENITIES

NETBALL CLUB HOUSE

NETBALL COURTS

AFL/CRICKET OVAL

CRICKET NETS

AMENITIES

CROQUET COURTS

PARKING

**IRRIGATION DAM.** 

Supply is supplementsed from the Recycled Effluent Management System (REMS). REMS Infrastructure is to be upgraded to increase capacity to irrigate all fields including the croquet courts in accordance with NSW Water Recycling Guidelines.

SKATEPARK

WATER

SEWER

REMS

- EXISTING FENCING
- EXISTING FENCING TO BE REMOVED/ RELOCATED
- LOCATION OF NEW FENCE
- PARK LIGHTING
- ELECTRICITY (UNDERGROUND) ELECTRICITY (OVERHEAD)
- DRAINAGE
- CONTOURS
- PROPERTY BOUNDARY