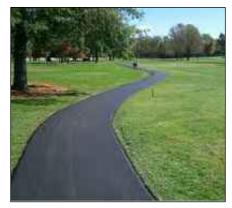

|     | LEGEND<br>BOUNDARY OF SPORTS PARK                                                                                                                                                                                                                             |
|-----|---------------------------------------------------------------------------------------------------------------------------------------------------------------------------------------------------------------------------------------------------------------|
|     | ENDANGERED ECOLOGICAL COMMUNITIES<br>Areas of bushland which contain habitat for threatened fauna and flora. Expansion of the Sports<br>Park into these areas will be avoided.                                                                                |
|     | SHADE SHELTERS AND SEATING.<br>All shelters and park furniture to be uniform in design.                                                                                                                                                                       |
|     | PROPOSED KERB AND GUTTER<br>Construct kerb and gutter and associated drainage<br>in accordance with SCC specifications                                                                                                                                        |
|     | PROPOSED CONCRETE PATHS<br>125mm thick reinforced concrete path- various widths<br>EXISTING FOOTPATHS                                                                                                                                                         |
|     | PROPOSED TRACKS<br>1-1.5m wide compacted aggregate walking/bike tracks                                                                                                                                                                                        |
| )   | EXISTING TREES<br>To be protected and maintained. Remove all dead wood                                                                                                                                                                                        |
| )   | PROPOSED TREES<br>45-75litre native shade trees - Refer to Planting Palette<br>Plan Ref # 2194 _268 for suggested species                                                                                                                                     |
|     | PROPOSED AND EXISTING VEGETATION.<br>Planted areas for windbreaks, mulched areas under<br>existing trees and steep embankments. Planting will<br>reduce maintenance and provide amenity to the Sports<br>Park. Refer to planting palette Plan Ref # 2194_268. |
| -v  | WATER                                                                                                                                                                                                                                                         |
| - 5 | SEWER                                                                                                                                                                                                                                                         |
|     | REMS                                                                                                                                                                                                                                                          |
| _/  | EXISTING FENCING                                                                                                                                                                                                                                              |
|     | EXISTING FENCING TO BE REMOVED/ RELOCATED                                                                                                                                                                                                                     |
|     | LOCATION OF NEW FENCE                                                                                                                                                                                                                                         |
|     | PARK LIGHTING                                                                                                                                                                                                                                                 |
|     | ELECTRICITY (UNDERGROUND)<br>ELECTRICITY (OVERHEAD)                                                                                                                                                                                                           |
|     | DRAINAGE                                                                                                                                                                                                                                                      |
|     | CONTOURS                                                                                                                                                                                                                                                      |
|     | PROPERTY BOUNDARY                                                                                                                                                                                                                                             |
|     |                                                                                                                                                                                                                                                               |

### PROPOSED TRACKS

1-1.5m wide compacted aggregate walking/bike tracks