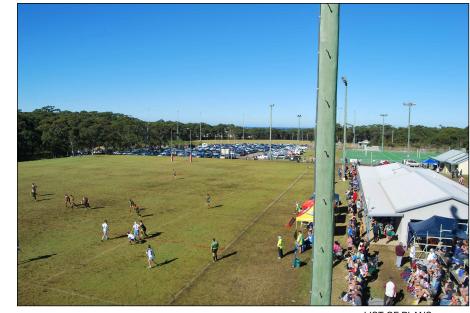

a clubhouse building
- 1990 A skateboard ramp was built from timber and maritime board
- 1993 Netball facility upgraded with the addition of two more buildings Club House and Storage shed
- 2001 Skatepark was designed and built to national and international standards.
- 2012 AFL ground developed at south-eastern end of facility. Works include a cricket wicket, cricket nets, car parking, amenities building and flood lighting.
- 2020 Milton Ulladulla Croquet Club The new facility included the design of four courts to allow for future club expansion. The construction of two full croquet courts was completed in 2020.
- 2021 Ulladulla sports park MP consultation and development to guide future direction of the Sports Park
- 2022 Floodlighting upgrade at Rugby League fields and Netball courts



### Ulladulla Sports Park Masterplan - Title Page

LIST OF PLANS

| 2194_262 | Title Page       |
|----------|------------------|
| 2194_263 | Existing Site    |
| 2194_264 | Index Sheet      |
| 2194_265 | Detail Area 1    |
| 2194_266 | Detail Area 2    |
| 2194_267 | Detail Area 3    |
| 2194_268 | Planting Palette |
| 2194_269 | Design Palette   |



### **jhuven** City Council

### Ulladulla Sports Park Masterplan - Existing Site

### LEGEND

### **BOUNDARY OF ULLADULLA SPORTS PARK**

The land ownership of the Sports Park is a combination of Crown Lands with SCC Crown Lands Manager and land owned by SCC. The Park is managed by Shoalhaven City Council's Swim Sport and Fitness Department.

The land ownership surrounding the Park is a combination of Crown Land, Ulladulla Local Aborigin