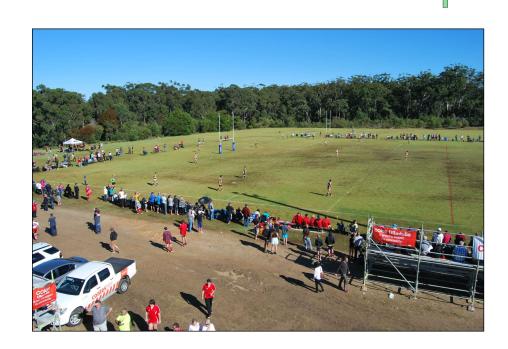

### Ulladulla Sports Park Foreword - written by Betty Turley

My husband Bob and his mate Stan Blundell would be overjoyed to know that the land they first cleared for Polo Crosse is now fully utilised by a diverse range of local and districts sporting communities. It is currently used by Junior, Senior and Unisex Sports such as Rugby League, Netball, Cricket, AFL, Skateboarding, Cycling, RC and Croquet. They both had a love for all types of sport and were passionate to make the present-day site of Ulladulla Sports Park a place for families to come and enjoy, both playing and spectating sport.

### **Ulladulla Sports Park - Timeline**

- 1988 Volunteers of the local AFL community erected a clubhouse building
- 1990 A skateboard ramp was built from timber and maritime board
- 1993 Netball facility upgraded with the addition of two more buildings Club House and Storage shed
- 2001 Skatepark was designed and built to national and international standards.
- 2012 AFL ground developed at south-eastern end of facility. Works include a cricket wicket, cricket nets, car parking, amenities building and flood lighting.
- 2020 Milton Ulladulla Croquet Club The new facility included the design of four courts to allow for future club expansion. The construction of two full croquet courts was completed in 2020.
- 2021 Ulladulla sports park MP consultation and development to guide future direction of the Sports Park
- 2022 Floodlighting upgrade at Rugby League fields and Netball courts