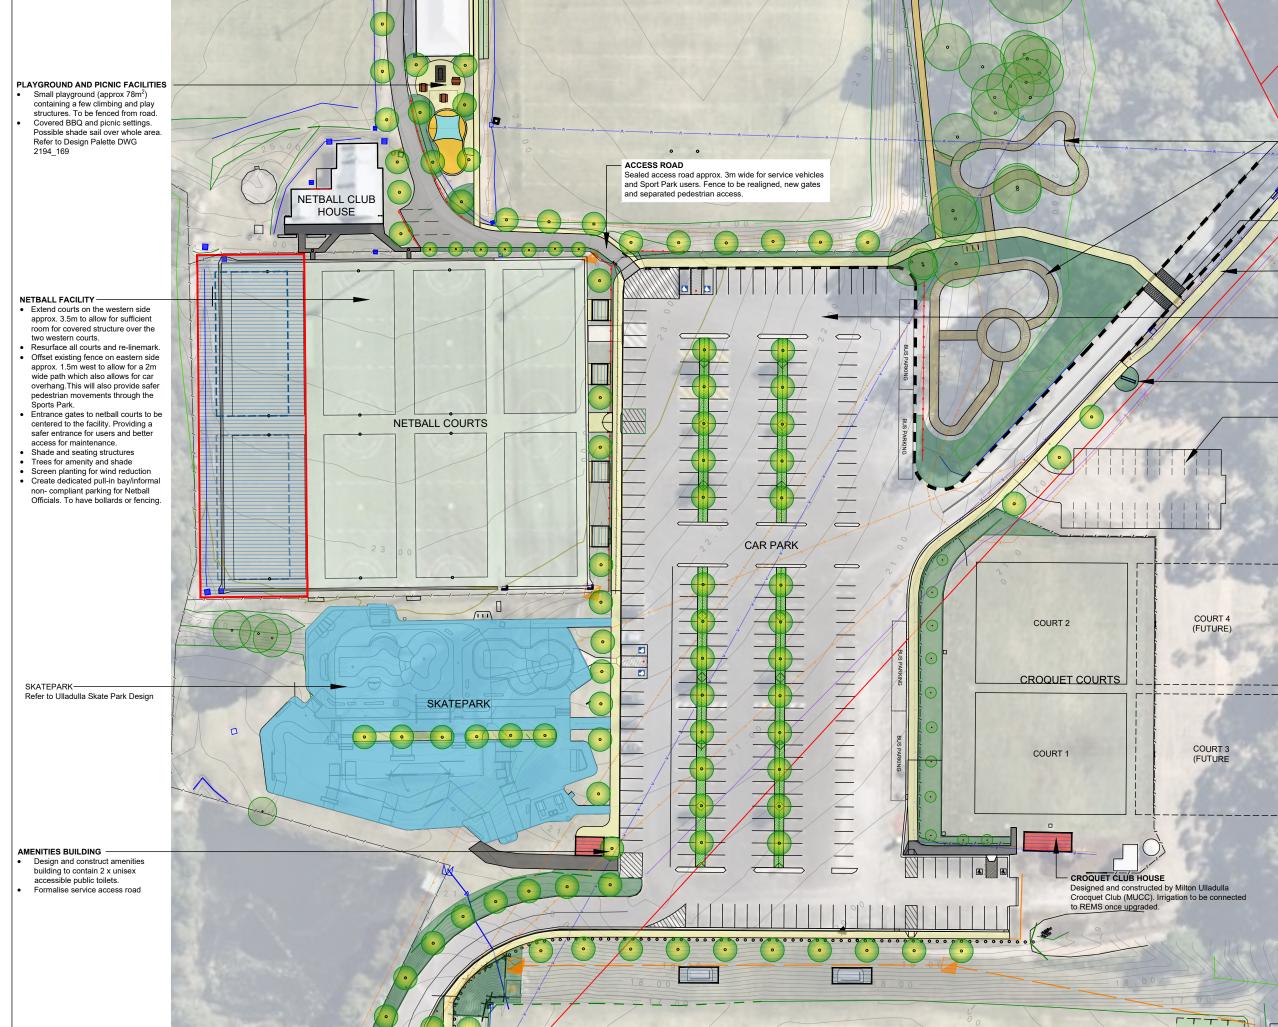

# Ulladulla Sports Park Masterplan - Detail Area 2

|                                 | Noth                                                                                                                                                                                                                                                                                                                                  |
|---------------------------------|---------------------------------------------------------------------------------------------------------------------------------------------------------------------------------------------------------------------------------------------------------------------------------------------------------------------------------------|
|                                 |                                                                                                                                                                                                                                                                                                                                       |
|                                 | LEARN TO RIDE FACILITY (Indicative sketch only) Proposed works include:     Create a formal learn to ride south of the access path with a     smaller sealed pump track style on the northern side around     existing trees.     Remove all dead trees and dead wood on existing trees.     Asphaltic concrete surface PARK ENTRANCE |
|                                 | Pedestrian refuge and crossing to encourage traffic calming and<br>to provide access into the northern section of the Sports Park.                                                                                                                                                                                                    |
|                                 | SHARED USER PATH<br>2-2.5m wide concrete path to connect with the town of Ulladulla.<br>Refer to SCC Pedestrian and Mobility Plan (PAMP). Lighting along<br>access road to be improved.                                                                                                                                               |
|                                 | EXISTING CARPARK Proposed works include:     Lineal tree pit with structural soils.     Shade tree planting also reducing runoff and heat sink of bitumen     Balastic passesible parting adjacent to proposed fortents.                                                                                                              |
| See.                            | Relocate accessible parking adjacent to proposed footpaths     PARK ENTRANCE     Sign and Landscaping - In accordance with SCC Reserve Signage     Guidelines                                                                                                                                                                         |
|                                 | PROPOSED CARPARK<br>Construct sealed carpark to provide 25 additional car spaces when<br>required.                                                                                                                                                                                                                                    |
|                                 | LEGEND                                                                                                                                                                                                                                                                                                                                |
|                                 | SHADE SHELTERS AND SEATING.<br>All shelters and park furniture to be uniform in design.                                                                                                                                                                                                                                               |
|                                 | PROPOSED KERB AND GUTTER     Construct kerb and gutter and associated drainage     in accordance with SCC specifications                                                                                                                                                                                                              |
|                                 | PROPOSED CONCRETE PATHS 125mm thick reinforced concrete path- various widths                                                                                                                                                                                                                                                          |
|                                 | EXISTING FOOTPATHS                                                                                                                                                                                                                                                                                                                    |
|                                 | PROPOSED TRACKS<br>1-1.5m wide compacted aggregate walking/bike tracks                                                                                                                                                                                                                                                                |
| COURT 4 I<br>(FUTURE) I         | EXISTING TREES     To be protected and maintained. Remove all dead wood     poppogen TREE                                                                                                                                                                                                                                             |
| Start Start                     | PROPOSED TREES     45-75litre native shade trees - Refer to Planting Palette     Plan Ref # 2194 _268 for suggested species                                                                                                                                                                                                           |
| 7                               | PROPOSED AND EXISTING VEGETATION.<br>Planted areas for windbreaks, mulched areas under<br>existing trees and steep embankments. Planting will<br>reduce maintenance and provide amenity to the Sports<br>Park. Refer to planting palette Plan Ref # 2194_268.                                                                         |
| COURT 3                         | WATER                                                                                                                                                                                                                                                                                                                                 |
| (FUTURE                         | SEWER      RECYCLED EFFLUENT SYSTEM (REMS) -     To be upgraded                                                                                                                                                                                                                                                                       |
|                                 | —/——/— EXISTING FENCING                                                                                                                                                                                                                                                                                                               |
|                                 | EXISTING FENCING TO BE REMOVED/ RELOCATED                                                                                                                                                                                                                                                                                             |
|                                 |                                                                                                                                                                                                                                                                                                                                       |
|                                 | 汶 PARK LIGHTING                                                                                                                                                                                                                                                                                                                       |
| on Ulladulla<br>to be connected | ELECTRICITY (UNDERGROUND) ELECTRICITY (OVERHEAD)                                                                                                                                                                                                                                                                                      |
|                                 | B DRAINAGE                                                                                                                                                                                                                                                                                                                            |
|                                 | CONTOURS                                                                                                                                                                                                                                                                                                                              |
|                                 | PROPERTY BOUNDARY                                                                                                                                                                                                                                                                                                                     |
|                                 | SERVICES<br>This plan does not completely identify all services within the surveyed area.<br>The locations of the existing services should be confirmed on site by<br>underground service locator and surveyor.                                                                                                                       |
|                                 |                                                                                                                                                                                                                                                                                                                                       |