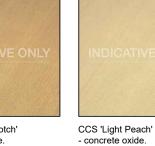

### PAVEMENTS

CSS "Butter Scotch"

Landmark - Penninsula Shelter.

'Dune'.

- concrete oxide pathways.

Compacted Road Base

### PAVEMENT COLOURS - Skatepark

- concrete oxide.

- concrete oxide.

BOLLARDS

CCS 'Caramel' - concrete oxide.

Aspaltic Concrete (Bitumen) - access roads & pathways.

SHADE SHELTERS

Landmark - Longreach Shelter.