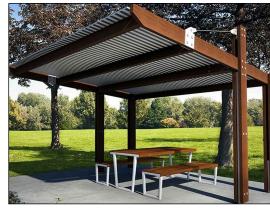

|     | LEGEND<br>BOUNDARY OF SPORTS PARK                                                                                                                                                                                                                             |
|-----|---------------------------------------------------------------------------------------------------------------------------------------------------------------------------------------------------------------------------------------------------------------|
|     | ENDANGERED ECOLOGICAL COMMUNITIES<br>Areas of bushland which contain habitat for threatened fauna and flora. Expansion of the Sports<br>Park into these areas will be avoided.                                                                                |
|     | SHADE SHELTERS AND SEATING.<br>All shelters and park furniture to be uniform in design.                                                                                                                                                                       |
|     | PROPOSED KERB AND GUTTER<br>Construct kerb and gutter and associated drainage<br>in accordance with SCC specifications                                                                                                                                        |
|     | PROPOSED CONCRETE PATHS<br>125mm thick reinforced concrete path- various widths<br>EXISTING FOOTPATHS                                                                                                                                                         |
|     | PROPOSED TRACKS<br>1-1.5m wide compacted aggregate walking/bike tracks                                                                                                                                                                                        |
| )   | EXISTING TREES<br>To be protected and maintained. Remove all dead wood                                                                                                                                                                                        |
| )   | PROPOSED TREES<br>45-75litre native shade trees - Refer to Planting Palette<br>Plan Ref # 2194 _268 for suggested species                                                                                                                                     |
|     | PROPOSED AND EXISTING VEGETATION.<br>Planted areas for windbreaks, mulched areas under<br>existing trees and steep embankments. Planting will<br>reduce maintenance and provide amenity to the Sports<br>Park. Refer to planting palette Plan Ref # 2194_268. |
| -v  | WATER                                                                                                                                                                                                                                                         |
| - 5 | SEWER                                                                                                                                                                                                                                                         |
|     | REMS                                                                                                                                                                                                                                                          |
| _/  | EXISTING FENCING                                                                                                                                                                                                                                              |
|     | EXISTING FENCING TO BE REMOVED/ RELOCATED                                                                                                                                                                                                                     |
|     | LOCATION OF NEW FENCE                                                                                                                                                                                                                                         |
|     | PARK LIGHTING                                                                                                                                                                                                                                                 |
|     | ELECTRICITY (UNDERGROUND)<br>ELECTRICITY (OVERHEAD)                                                                                                                                                                                                           |
|     | DRAINAGE                                                                                                                                                                                                                                                      |
|     | CONTOURS                                                                                                                                                                                                                                                      |
|     | PROPERTY BOUNDARY                                                                                                                                                                                                                                             |
|     |                                                                                                                                                                                                                                                               |

#### SHADE SHELTERS AND SEATING. All shelters and park furniture to be uniform in design.