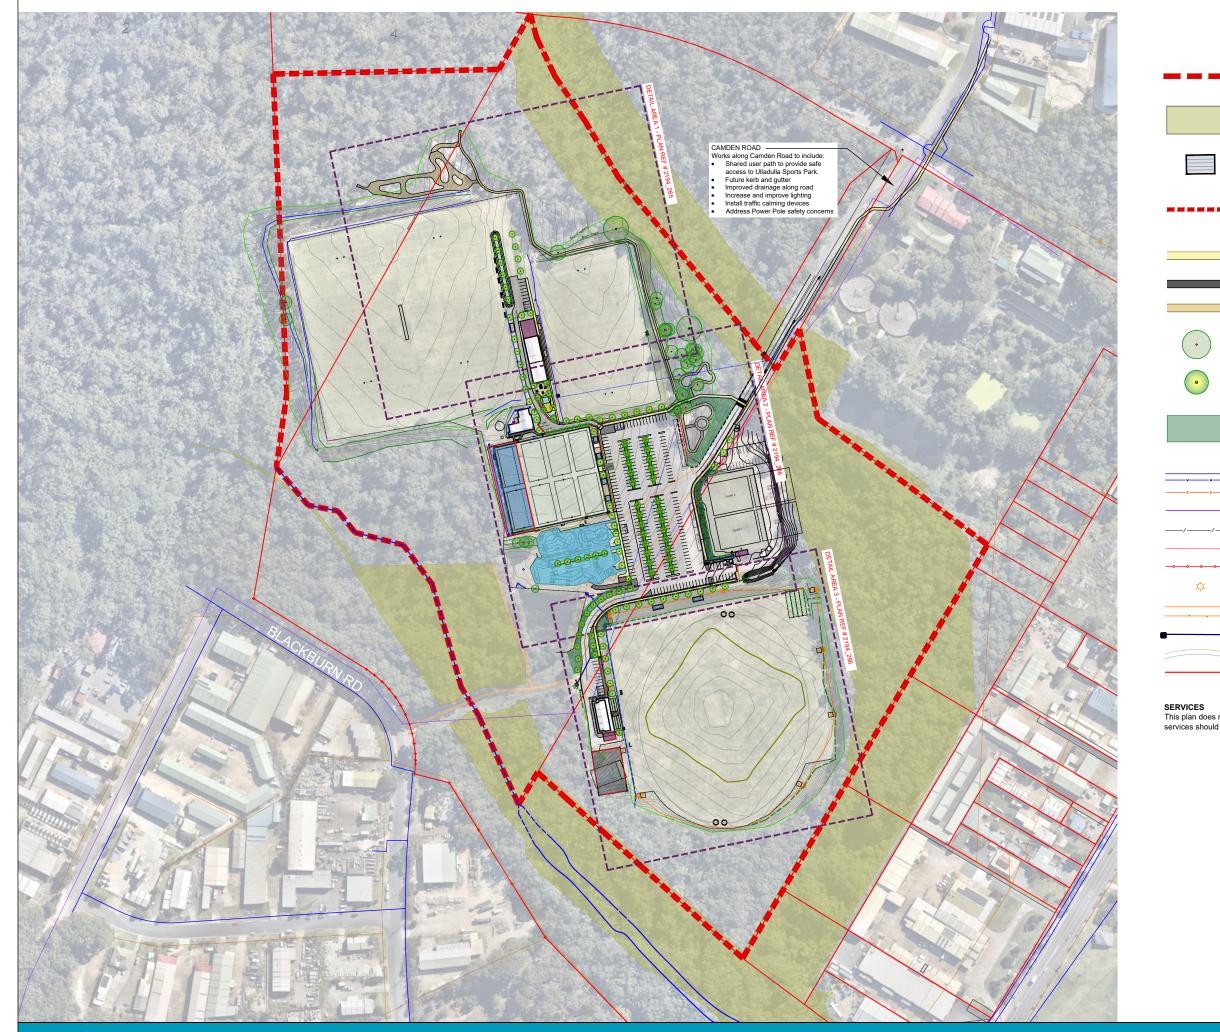

SERVICES This plan does not completely identify all services within the surveyed area. The locations of the existing services should be confirmed on site by underground service locator and surveyor.

PUMP TRACK (Indicative sketch only) Utilise existing site and landform to create a sealed pump track.

TRACK Compacted aggregate track to link the pump track with the learn to ride. Opportunity to create jumps, berms etc within the track.

VIEWING MOUND -

BUILDING EXTENSION

compliant.

ACCESS ROAD-

. two-coat seal.

required

RUGBY LEAGUE/CRICKET FIELD

RUGBY LEAGUE FIELD

Edge of vege

Bottom of bank

Ulladulla Sports Park Masterplan - Detail Area 1

|                  | North                                                                                                                                                                                                                                                         |
|------------------|---------------------------------------------------------------------------------------------------------------------------------------------------------------------------------------------------------------------------------------------------------------|
|                  | LEGEND                                                                                                                                                                                                                                                        |
|                  | SHADE SHELTERS AND SEATING.<br>All shelters and park furniture to be uniform in design.                                                                                                                                                                       |
|                  | PROPOSED KERB AND GUTTER<br>Construct kerb and gutter and associated drainage<br>in accordance with SCC specifications                                                                                                                                        |
|                  | PROPOSED CONCRETE PATHS<br>125mm thick reinforced concrete path- various widths                                                                                                                                                                               |
|                  | EXISTING FOOTPATHS                                                                                                                                                                                                                                            |
|                  | PROPOSED TRACKS<br>1-1.5m wide compacted aggregate walking/bike tracks                                                                                                                                                                                        |
| •                | EXISTING TREES<br>To be protected and maintained. Remove all dead wood                                                                                                                                                                                        |
| •                | PROPOSED TREES<br>45-75litre native shade trees - Refer to Planting Palette<br>Plan Ref # 2194 _268 for suggested species                                                                                                                                     |
|                  | PROPOSED AND EXISTING VEGETATION.<br>Planted areas for windbreaks, mulched areas under<br>existing trees and steep embankments. Planting will<br>reduce maintenance and provide amenity to the Sports<br>Park. Refer to planting palette Plan Ref # 2194_268. |
| v                | WATER                                                                                                                                                                                                                                                         |
| ss               | SEWER                                                                                                                                                                                                                                                         |
|                  | REMS                                                                                                                                                                                                                                                          |
| //               | EXISTING FENCING                                                                                                                                                                                                                                              |
|                  | EXISTING FENCING TO BE REMOVED/ RELOCATED                                                                                                                                                                                                                     |
|                  | LOCATION OF NEW FENCE                                                                                                                                                                                                                                         |
| τ <del>ά</del> . | PARK LIGHTING                                                                                                                                                                                                                                                 |
| ×                | ELECTRICITY (UNDERGROUND)<br>ELECTRICITY (OVERHEAD)                                                                                                                                                                                                           |
| •                | DRAINAGE                                                                                                                                                                                                                                                      |
|                  | CONTOURS                                                                                                                                                                                                                                                      |
|                  | PROPERTY BOUNDARY                                                                                                                                                                                                                                             |

#### SERVICES

This plan does not completely identify all services within the surveyed area. The locations of the existing services should be confirmed on site by underground service locator and surveyor.