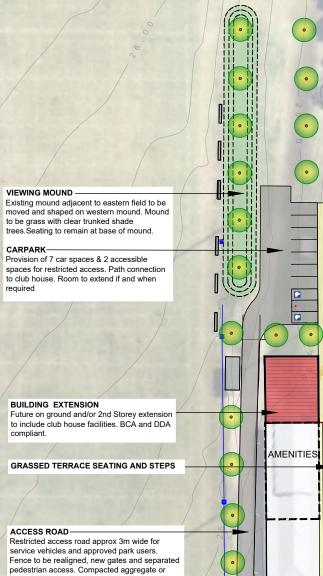

TRACK Compacted aggregate track to link the pump track with the learn to ride. Opportunity to create jumps, berms etc within the track.

VIEWING MOUND -

BUILDING EXTENSION

compliant.

ACCESS ROAD-

. two-coat seal.

required

RUGBY LEAGUE/CRICKET FIELD

RUGBY LEAGUE FIELD

Edge of vege

Bottom of bank

Ulladulla Sports Park Masterplan - Detail Area 1

|                  | North                                                                                                                                                                                                                                                         |
|------------------|---------------------------------------------------------------------------------------------------------------------------------------------------------------------------------------------------------------------------------------------------------------|
|                  | LEGEND                                                                                                                                                                                                                                                        |
|                  | SHADE SHELTERS AND SEATING.<br>All shelters and park furniture to be uniform in design.                                                                                                                                                                       |
|                  | PROPOSED KERB AND GUTTER<br>Construct kerb and gutter and associated drainage<br>in accordance with SCC specifications                                                                                                                                        |
|                  | PROPOSED CONCRETE PATHS<br>125mm thick reinforced concrete path- various widths                                                                                                                                                                               |
|                  | EXISTING FOOTPATHS                                                                                                                                                                                                                                            |
|                  | PROPOSED TRACKS<br>1-1.5m wide compacted aggregate walking/bike tracks                                                                                                                                                                                        |
| •                | EXISTING TREES<br>To be protected and maintained. Remove all dead wood                                                                                                                                                                                        |
| •                | PROPOSED TREES<br>45-75litre native shade trees - Refer to Planting Palette<br>Plan Ref # 2194 _268 for suggested species                                                                                                                                     |
|                  | PROPOSED AND EXISTING VEGETATION.<br>Planted areas for windbreaks, mulched areas under<br>existing trees and steep embankments. Planting will<br>reduce maintenance and provide amenity to the Sports<br>Park. Refer to planting palette Plan Ref # 2194_268. |
| v                | WATER                                                                                                                                                                                                                                                         |
| ss               | SEWER                                                                                                                                                                                                                                                         |
|                  | REMS                                                                                                                                                                                                                                                          |
| //               | EXISTING FENCING                                                                                                                                                                                                                                              |
|                  | EXISTING FENCING TO BE REMOVED/ RELOCATED                                                                                                                                                                                                                     |
|                  | LOCATION OF NEW FENCE                                                                                                                                                                                                                                         |
| τ <del>ά</del> . | PARK LIGHTING                                                                                                                                                                                                                                                 |
| ×                | ELECTRICITY (UNDERGROUND)<br>ELECTRICITY (OVERHEAD)                                                                                                                                                                                                           |
| •                | DRAINAGE                                                                                                                                                                                                                                                      |
|                  | CONTOURS                                                                                                                                                                                                                                                      |
|                  | PROPERTY BOUNDARY                                                                                                                                                                                                                                             |