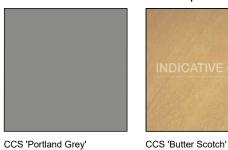

### PAVEMENTS

CSS "Butter Scotch"

Landmark - Penninsula Shelter.

'Dune'.

- concrete oxide pathways.

Compacted Road Base

### PAVEMENT COLOURS - Skatepark

- concrete oxide.

- concrete oxide.

BOLLARDS

CCS 'Caramel' - concrete oxide.

Aspaltic Concrete (Bitumen) - access roads & pathways.

SHADE SHELTERS

Landmark - Longreach Shelter.