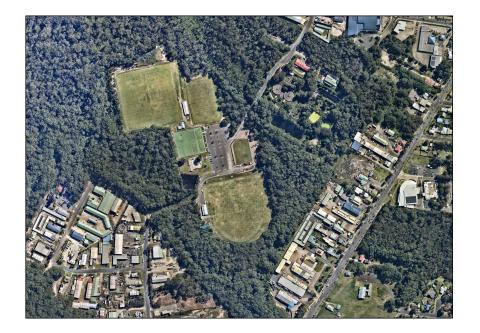

### **BOUNDARY OF ULLADULLA SPORTS PARK**

The land ownership of the Sports Park is a combination of Crown Lands with SCC Crown Lands Manager and land owned by SCC. The Park is managed by Shoalhaven City Council's Swim Sport and Fitness Department.

The land ownership surrounding the Park is a combination of Crown Land, Ulladulla Local Aboriginal Land Council and Shoalhaven City Council. Environmental factors, zoning, Native Title Act, potential contaminated lands and land ownership are major constraints on further expansion and development of the Sports Park. The Masterplan is contained within the existing boundary.