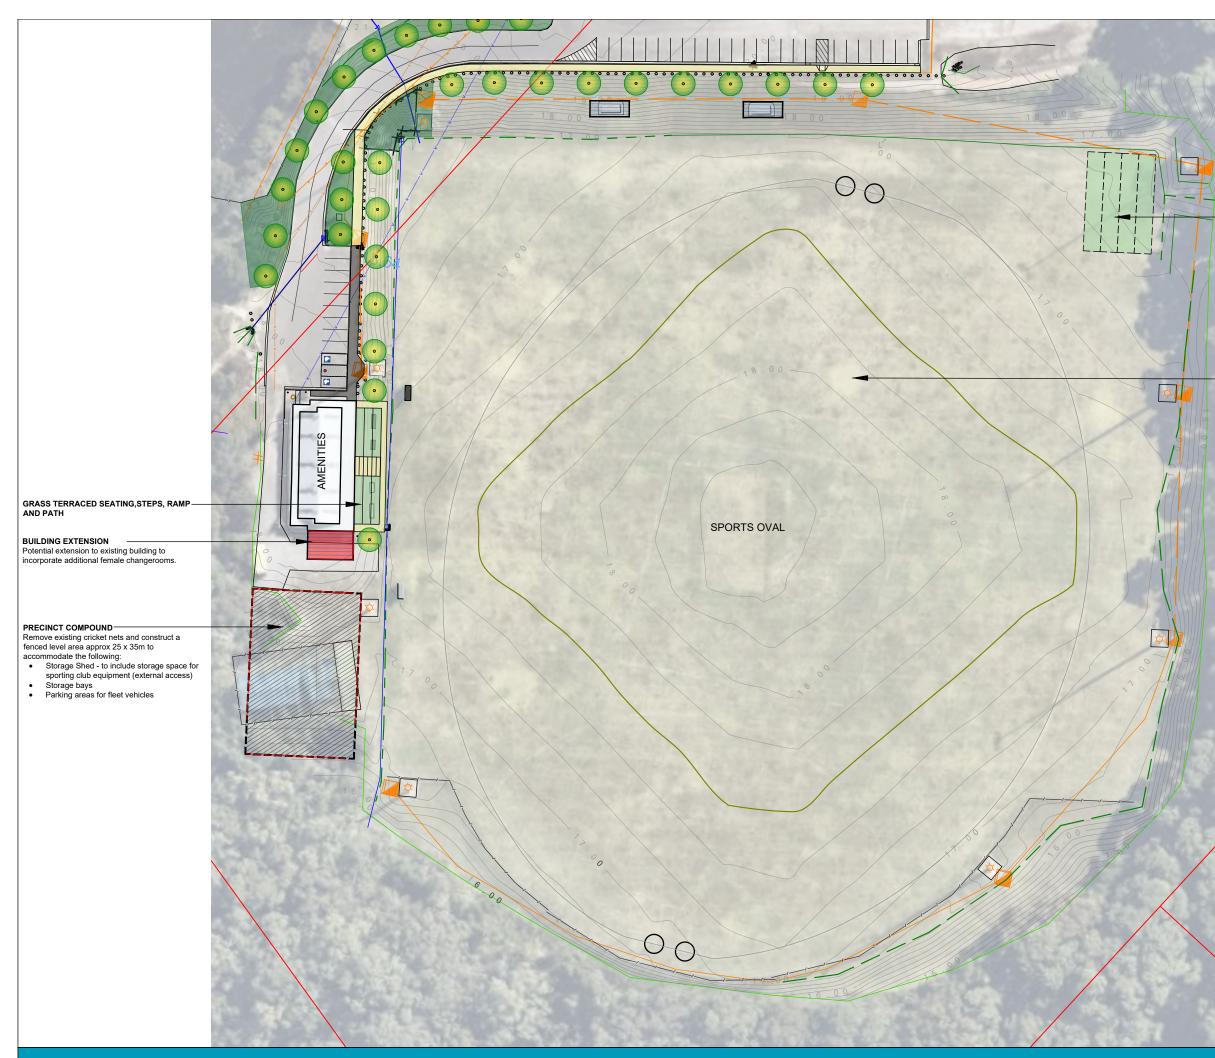

# Ulladulla Sports Park Masterplan - Detail Area 3

### CRICKET NETS

4 x cricket nets (3.6 x 21m) to be constructed on even ground in accordance with relevant guidelines.

#### OVAL

Remediate oval to improve usability for all sports. Works include but not limited to: Earthworks to reduce the overall fall of the field

- Adjust irrigation heights General turf improvement
- •