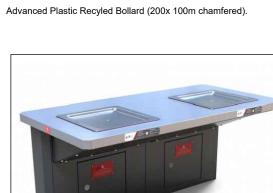

PARK FURNITURE

Botton & Gardiner - 'Urban Post Seat' (AS1428.2) with arm rests, Alugrain "Spotted Gum" slats and galvanised steel powdercoated 'Colorbond' "Monument" frame.

Skatepark Custom Shelter.

Botton & Gardiner - 'Urban Post Table' (AS1428.2) end access, Alugrain "Spotted Gum" slats and galvanised steel powdercoated 'Colorbond' "Monument" frame.

Tamora Bin Surround - Extra Slat

Information Noticeboard - SCC Custom Design

City Council

COLOUR PALETTE - Colorbond® Colours

'Ironstone'.

CCS 'Lizard Skin' - concrete oxide.

CCS 'Zeus' - concrete oxide.