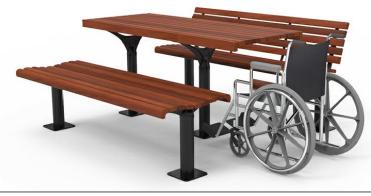

PARK FURNITURE

Botton & Gardiner - 'Urban Post Seat' (AS1428.2) with arm rests, Alugrain "Spotted Gum" slats and galvanised steel powdercoated 'Colorbond' "Monument" frame.

Skatepark Custom Shelter.

Botton & Gardiner - 'Urban Post Table' (AS1428.2) end access, Alugrain "Spotted Gum" slats and galvanised steel powdercoated 'Colorbond' "Monument" frame.