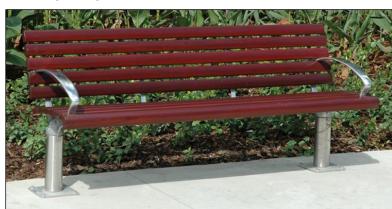

PARK FURNITURE

Botton & Gardiner - 'Urban Post Seat' (AS1428.2) with arm rests, Alugrain "Spotted Gum" slats and galvanised steel powdercoated 'Colorbond' "Monument" frame.

Skatepark Custom Shelter.

Botton & Gardiner - 'Urban Post Table' (AS1428.2) end access, Alugrain "Spotted Gum" slats and galvanised steel powdercoated 'Colorbond' "Monument" frame.