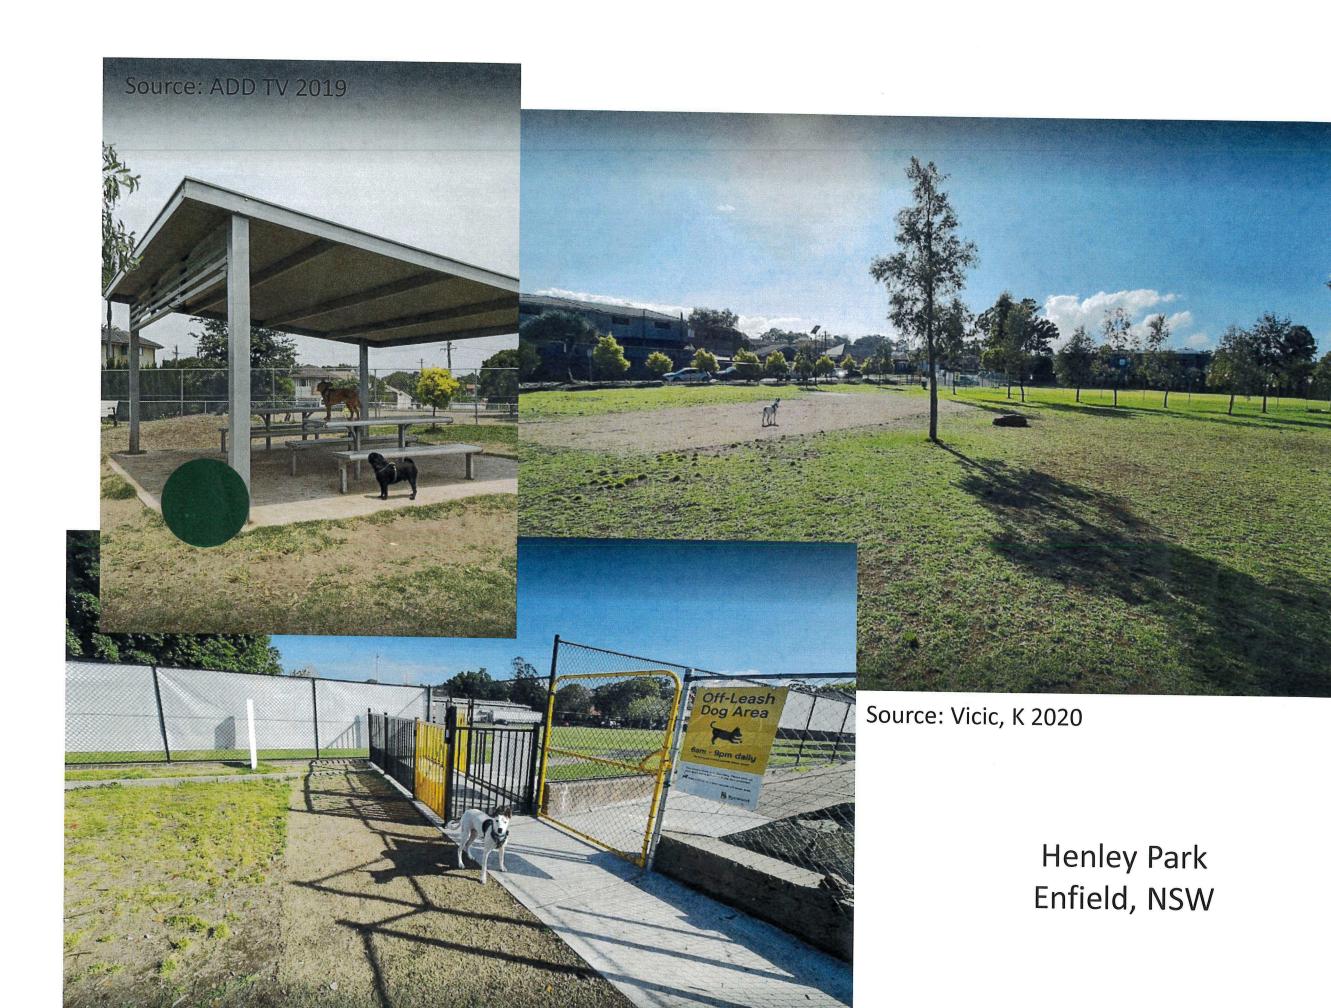

## Contrast and Comparison of FOLAs

What do some other FOLAs look like and do they work?

#### Tasks:

- 1. Look at the prompt photos provided of existing FOLAS
- 2. Share your experiences of FOLAs you have come across
  - 3. Discuss what you do / don't like about each FOLA
- 2. Place green dots on features you want to see at the Boongaree FOLA
- 3. Place red dots on features you do not want to see at the Boongaree FOLA