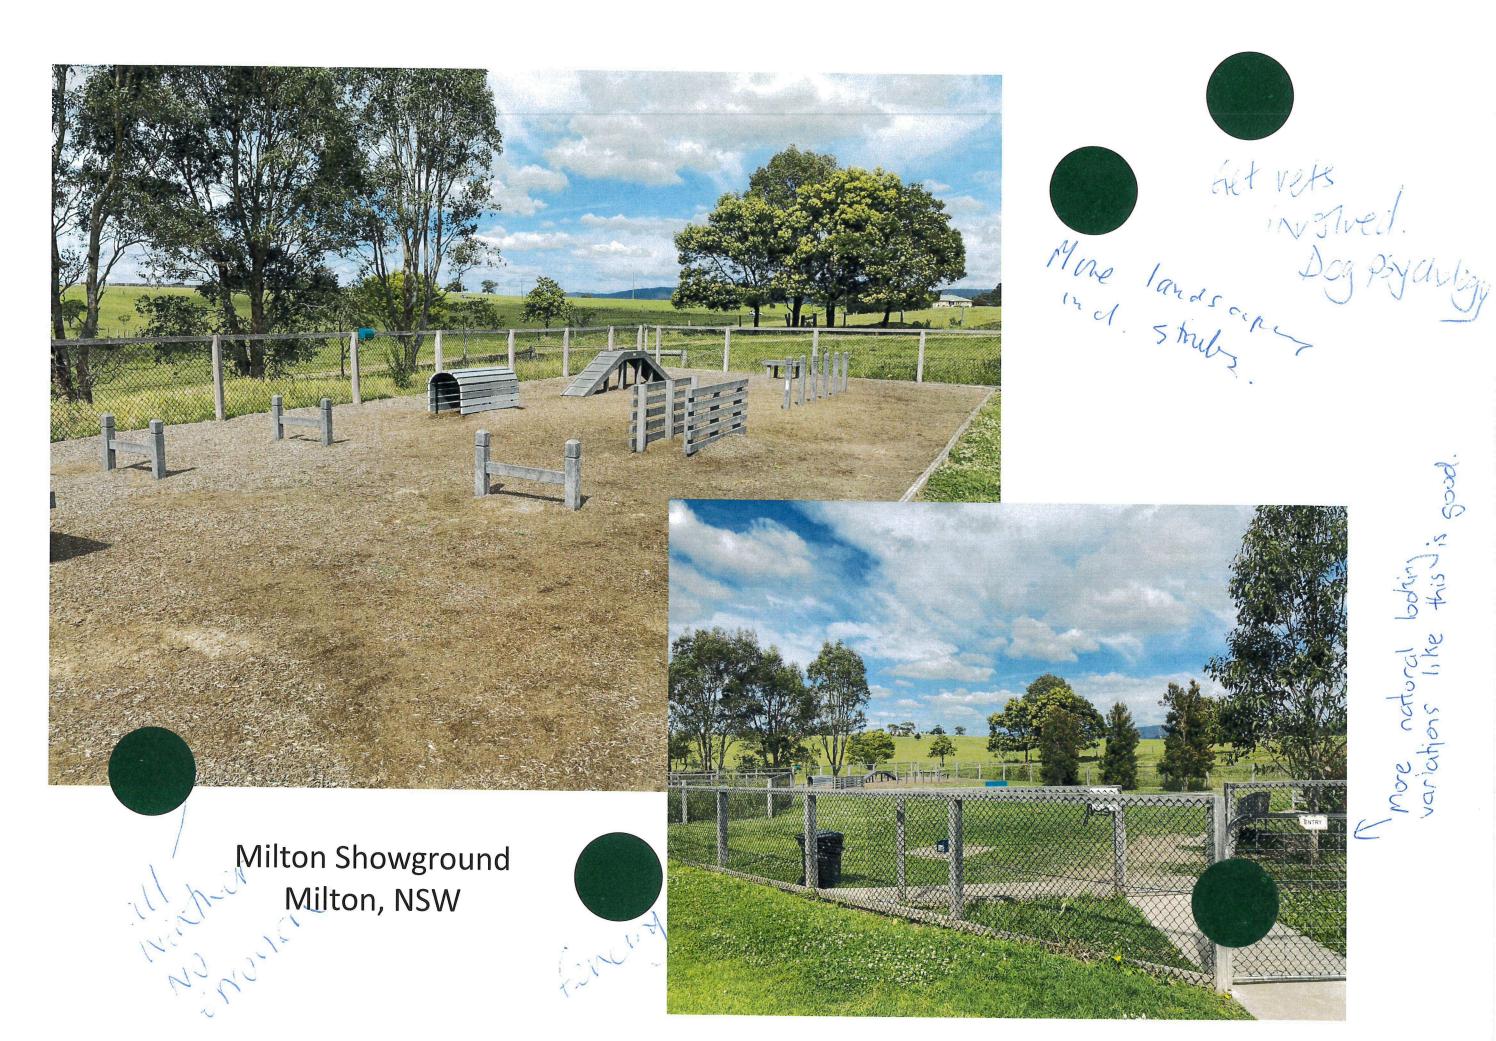

## Contrast and Comparison of FOLAs

What do some other FOLAs look like and do they work?

#### Tasks:

- 1. Look at the prompt photos provided of existing FOLAS
- 2. Share your experiences of FOLAs you have come across
  - 3. Discuss what you do / don't like about each FOLA
- 2. Place green dots on features you want to see at the Boongaree FOLA
- 3. Place red dots on features you do not want to see at the Boongaree FOLA