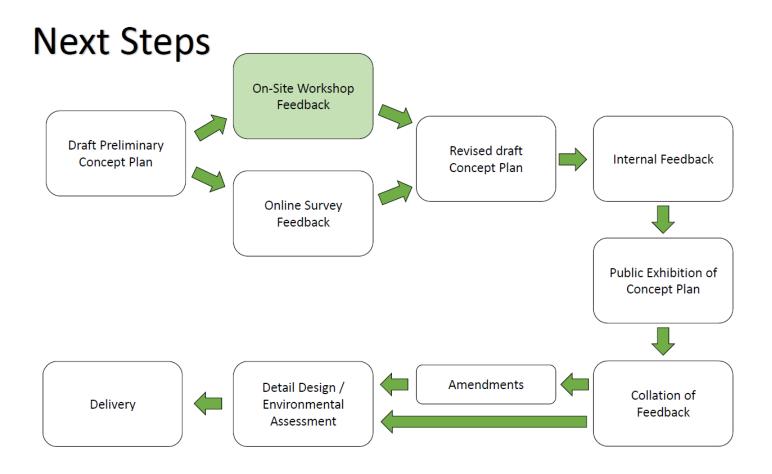

#### On-Site Workshop - Saturday, 12 February 2022

#### Overview

- Registration
- Acknowledgement of Country
- Welcome and Project Overview
- Site Walkthrough
- Activity A
- Activity B
- Activity C
- Wrap-Up and Next Steps