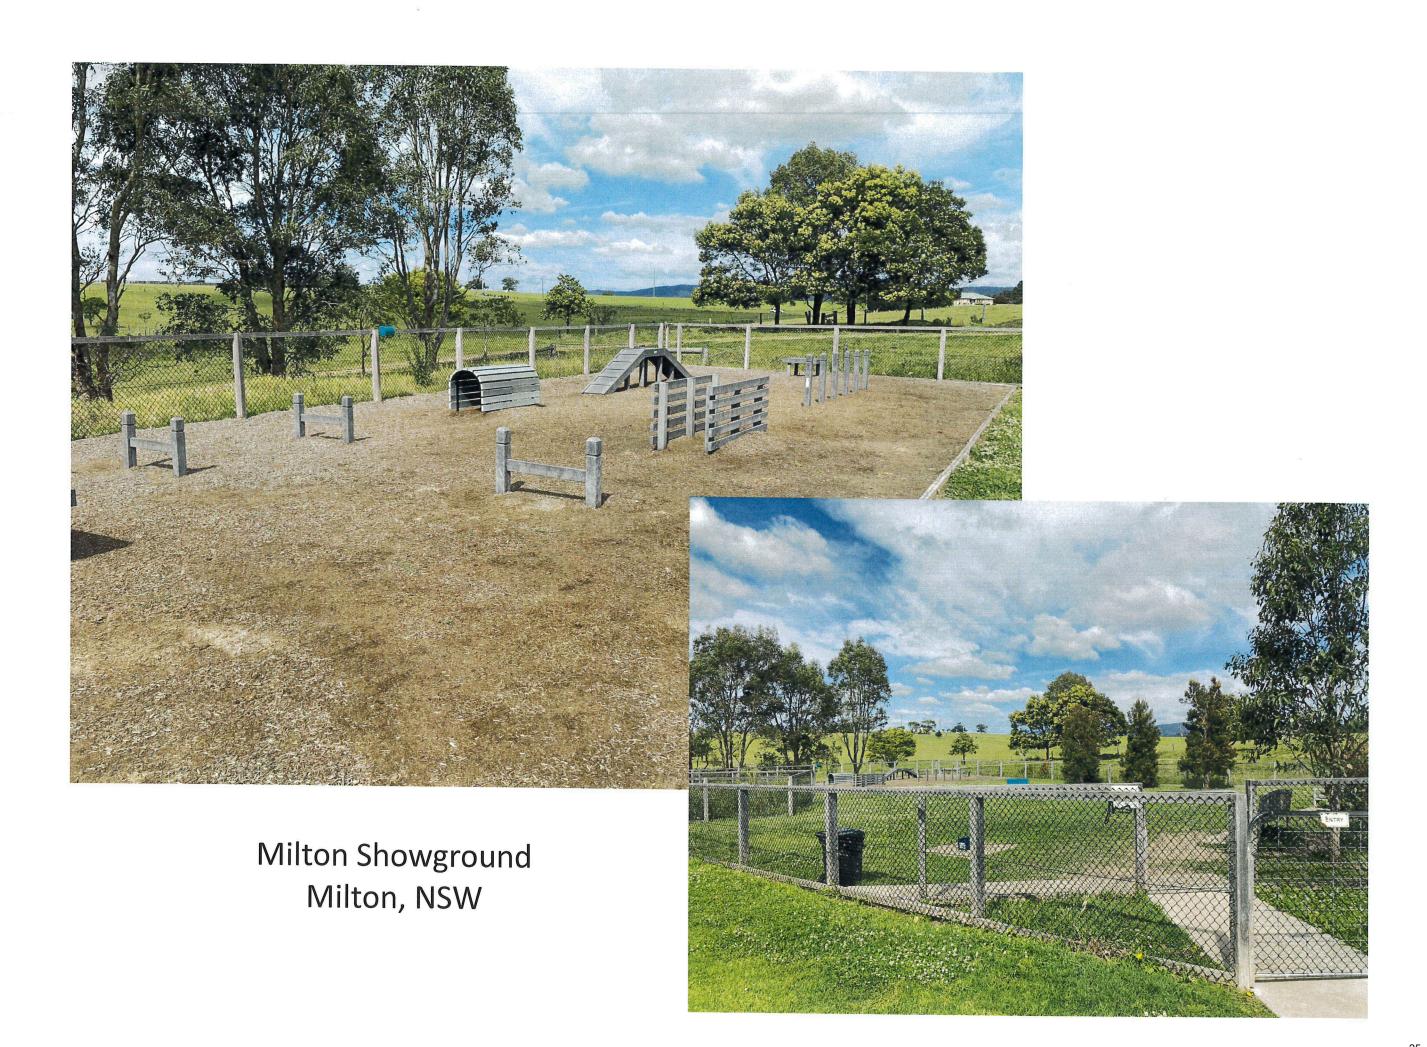

## Contrast and Comparison of FOLAs

What do some other FOLAs look like and do they work?

#### Tasks:

- 1. Look at the prompt photos provided of existing FOLAS
- 2. Share your experiences of FOLAs you have come across
  - 3. Discuss what you do / don't like about each FOLA
- 2. Place green dots on features you want to see at the Boongaree FOLA
- 3. Place red dots on features you do not want to see at the Boongaree FOLA