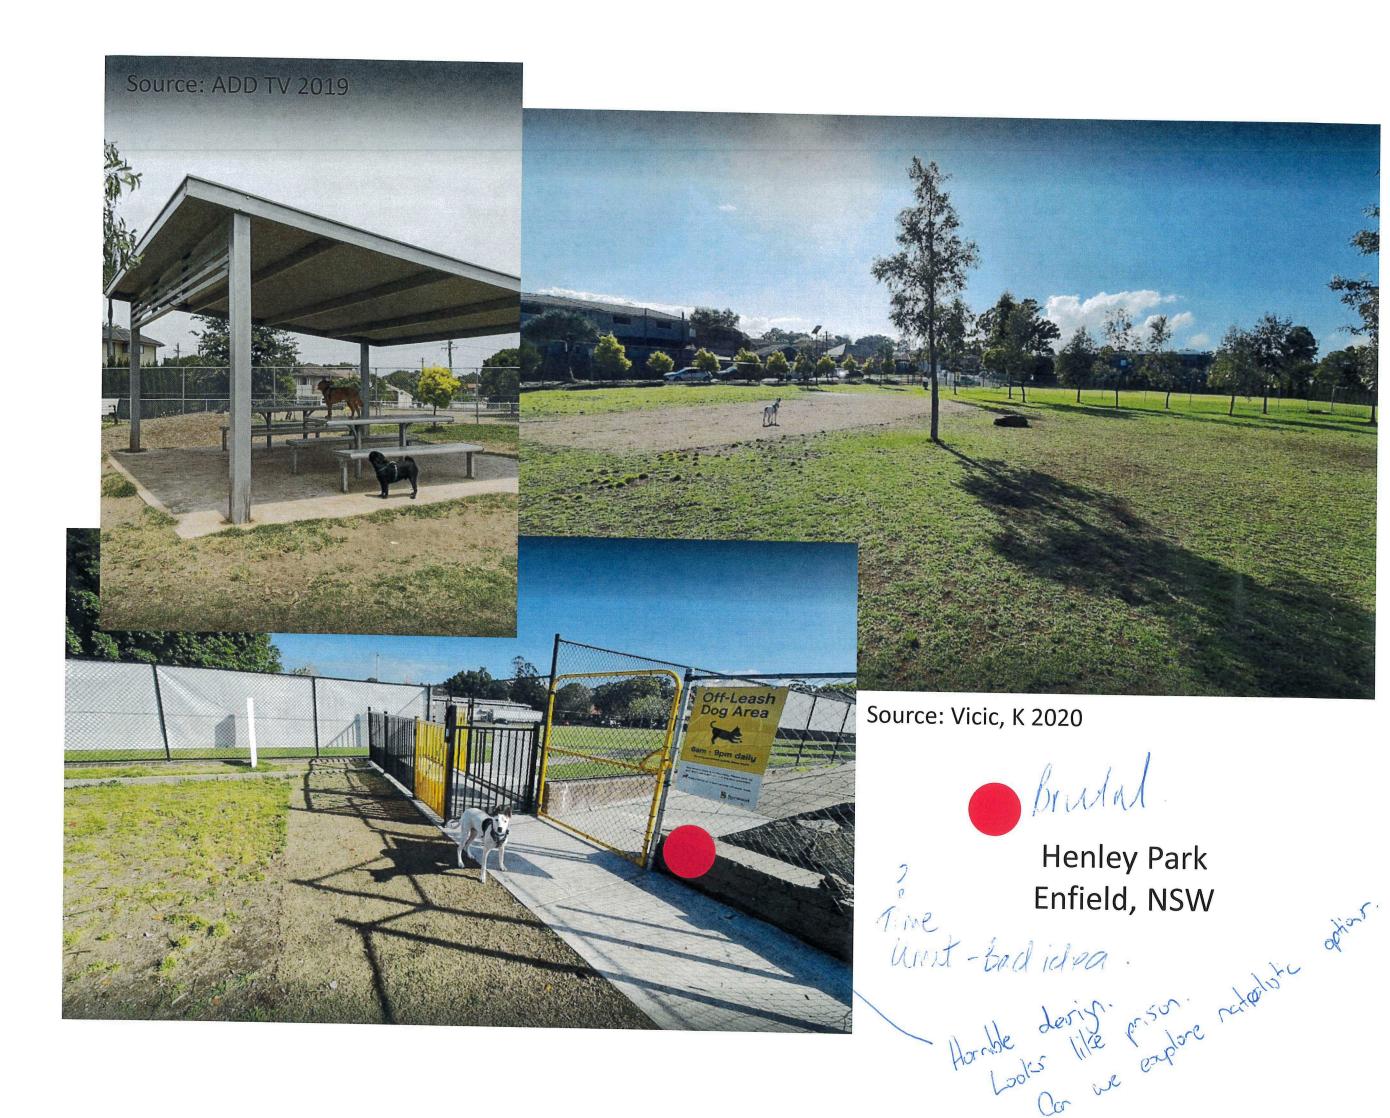

## Workshop Activity B

## Contrast and Comparison of FOLAs

What do some other FOLAs look like and do they work?

#### Tasks:

- 1. Look at the prompt photos provided of existing FOLAS
- 2. Share your experiences of FOLAs you have come across
  - 3. Discuss what you do / don't like about each FOLA
- 2. Place green dots on features you want to see at the Boongaree FOLA
- 3. Place red dots on features you do not want to see at the Boongaree FOLA