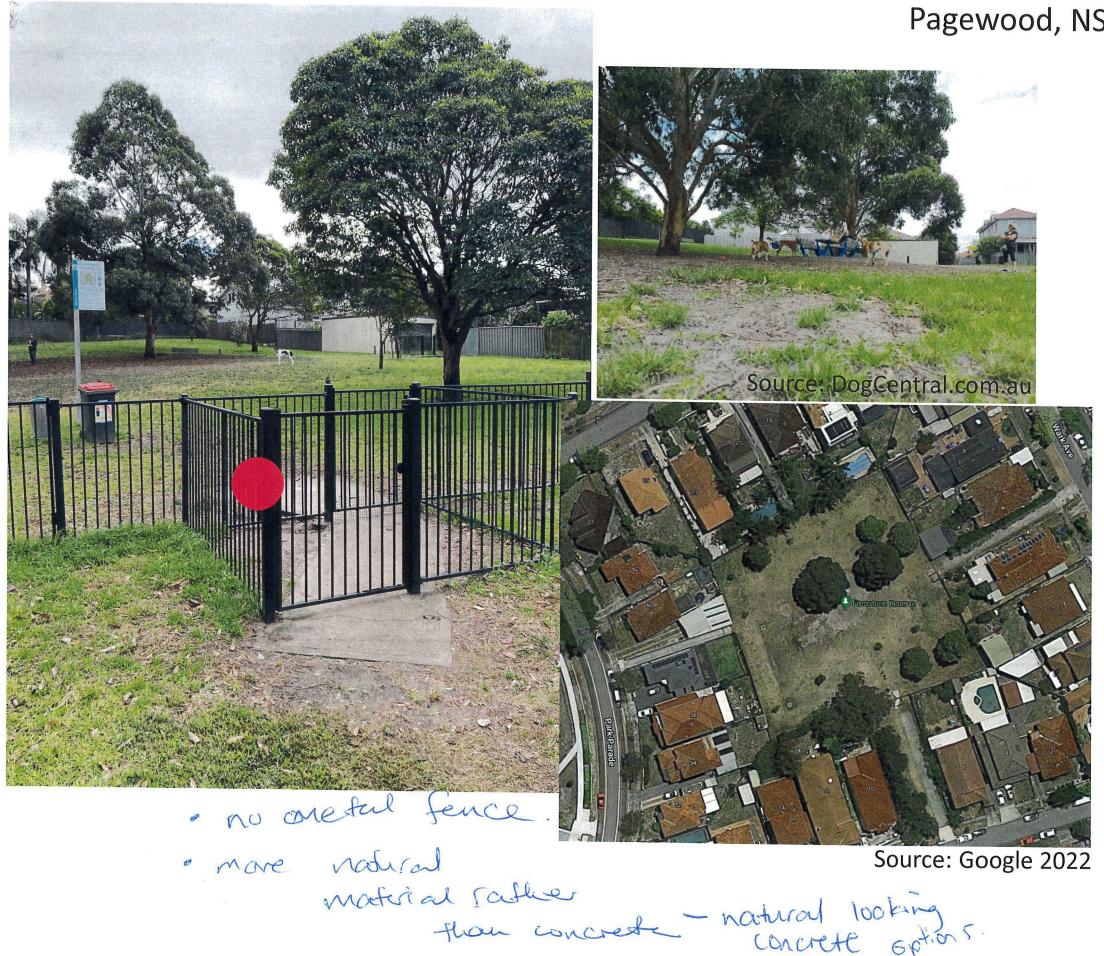

nd do they work?

#### Tasks:

- 1. Look at the prompt photos provided of existing FOLAS
- 2. Share your experiences of FOLAs you have come across
  - 3. Discuss what you do / don't like about each FOLA
- 2. Place green dots on features you want to see at the Boongaree FOLA
- 3. Place red dots on features you do not want to see at the Boongaree FOLA



Source: https://www.maroondah.vic.gov.au/





prefer natural material



Source: https://www.maroondah.vic.gov.au/

Eastfield FOLA Croydon, VIC





THS IS WELL
TREED +
PATH IS NOT
OVERLY WHITE
CONCRETE s://www.maroondah.vic.gov.au/

Eastfield FOLA Croydon, VIC

SANDSTONE BREAT CASUAL SEATING



Source: https://www.maroondah.vic.gov.au/









## Firmstone Reserve Pagewood, NSW



Source: Google 2022

### Firmstone Reserve Pagewood, NSW



Source: Google 2022

## Firmstone Reserve Pagewood, NSW



## Firmstone Reserve Pagewood, NSW











Add biodesrable dos bags

Agree > timber Agree > timber Surround And Ste bis water surround For dos water sin better







Nice Hart Whe halls



















Source: McGovern, A 2020

North Lambton, NSW



Source: McGovern, A 2020

North Lambton, NSW





Source: McGovern, A 2020

North Lambton, NSW





## Workshop Activity C

# Additional Suggestions and Considerations What would you like to see / not want to see at this FOLA?

#### Tasks:

- 1. Revisit and discuss the concept design again keeping in mind Activity A and Activity B
- 2. Place green dots for features you want to see at the Boongaree FOLA accompanied by a yellow sticky note description
- 3. Place red dots on featu