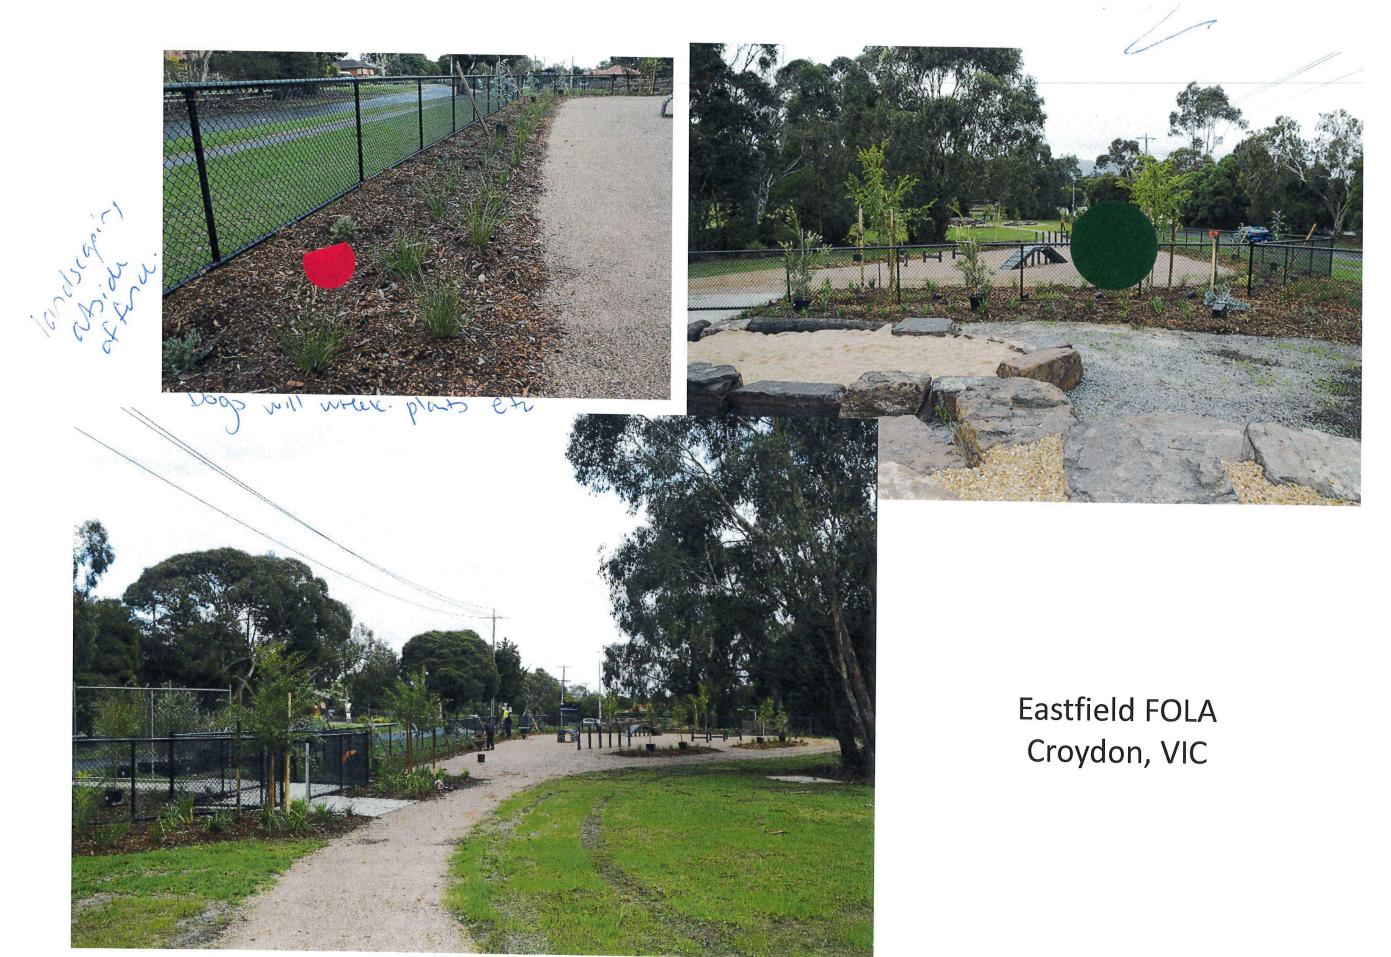

Source: https://www.maroondah.vic.gov.au/

prefer natural material

Source: https://www.maroondah.vic.gov.au/

Eastfield FOLA Croydon, VIC

THS IS WELL
TREED +
PATH IS NOT
OVERLY WHITE
CONCRETE s://www.maroondah.vic.gov.au/

Eastfield FOLA Croydon, VIC

SANDSTONE BREAT CASUAL SEATING

Source: https://www.maroondah.vic.gov.au/