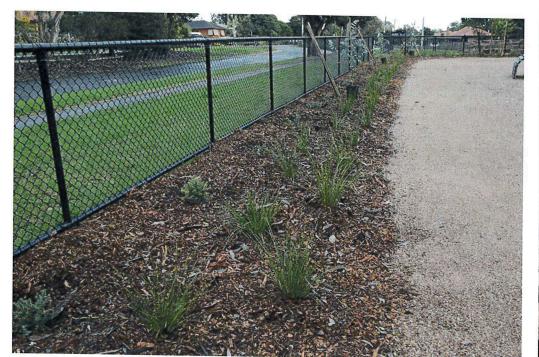

Source: https://www.maroondah.vic.gov.au/

prefer natural material

Source: https://www.maroondah.vic.gov.au/

Eastfield FOLA Croydon, VIC

THS IS WELL
TREED +
PATH IS NOT
OVERLY WHITE
CONCRETE s://www.maroondah.vic.gov.au/

Eastfield FOLA Croydon, VIC

SANDSTONE BREAT CASUAL SEATING

Source: https://www.maroondah.vic.gov.au/