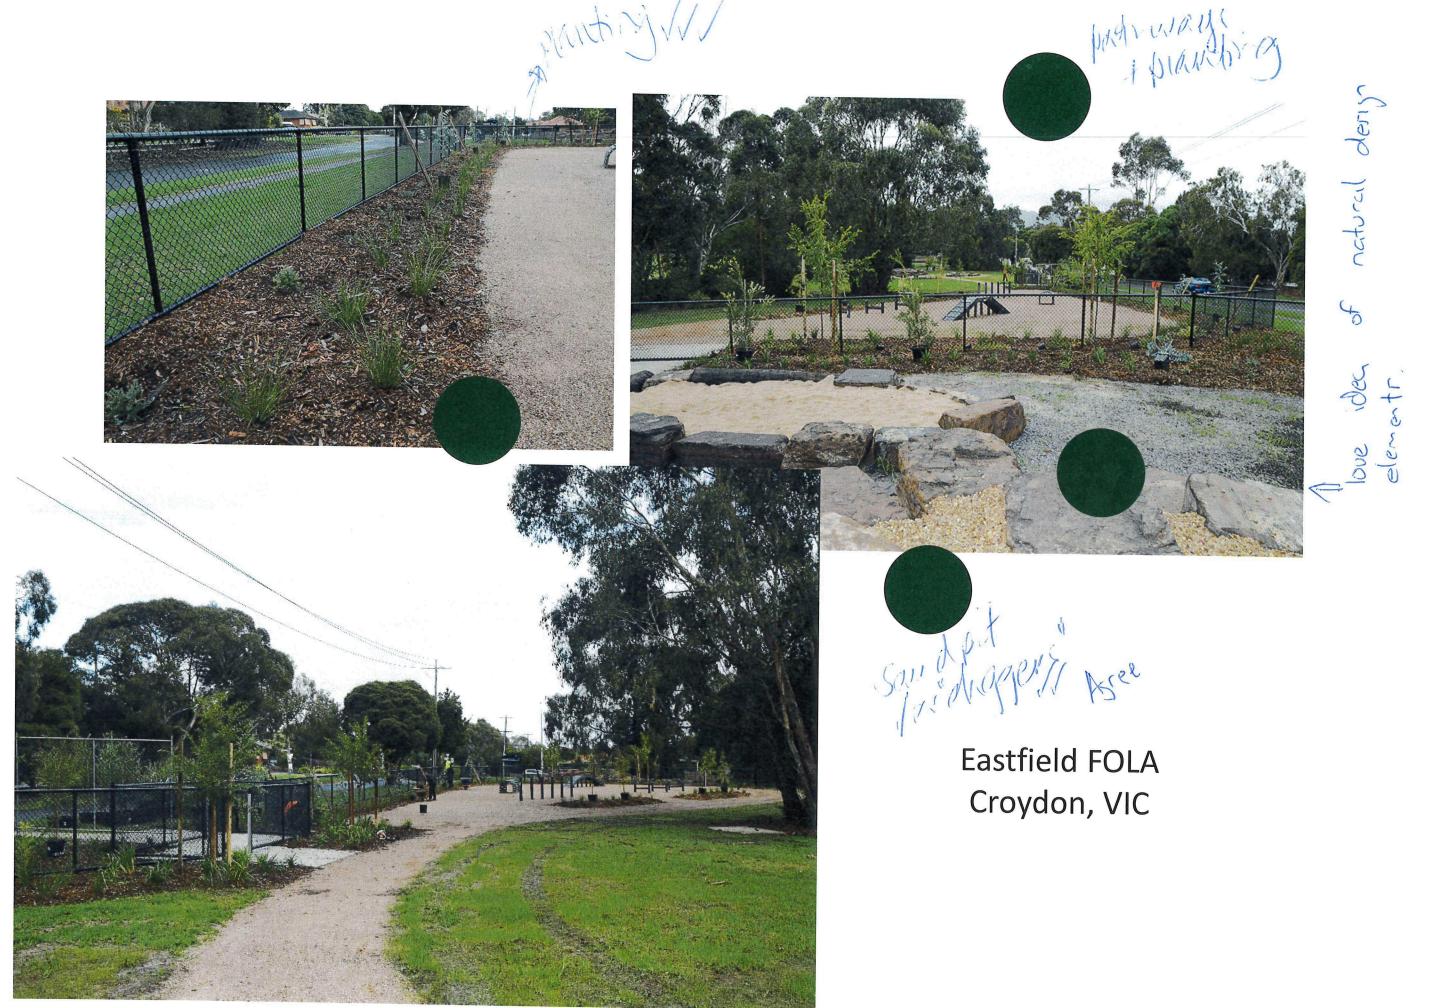

## Contrast and Comparison of FOLAs

What do some other FOLAs look like and do they work?

#### Tasks:

- 1. Look at the prompt photos provided of existing FOLAS
- 2. Share your experiences of FOLAs you have come across
  - 3. Discuss what you do / don't like about each FOLA
- 2. Place green dots on features you want to see at the Boongaree FOLA
- 3. Place red dots on features you do not want to see at the Boongaree FOLA

Source: https://www.maroondah.vic.gov.au/

prefer natural material

Source: https://www.maroondah.vic.gov.au/

Eastfield FOLA Croydon, VIC

THS IS WELL
TREED +
PATH IS NOT
OVERLY WHITE
CONCRETE s://www.maroondah.vic.gov.au/

Eastfield FOLA Croydon, VIC

SANDSTONE BREAT CASUAL SEATING

Source: https://www.maroondah.vic.gov.au/