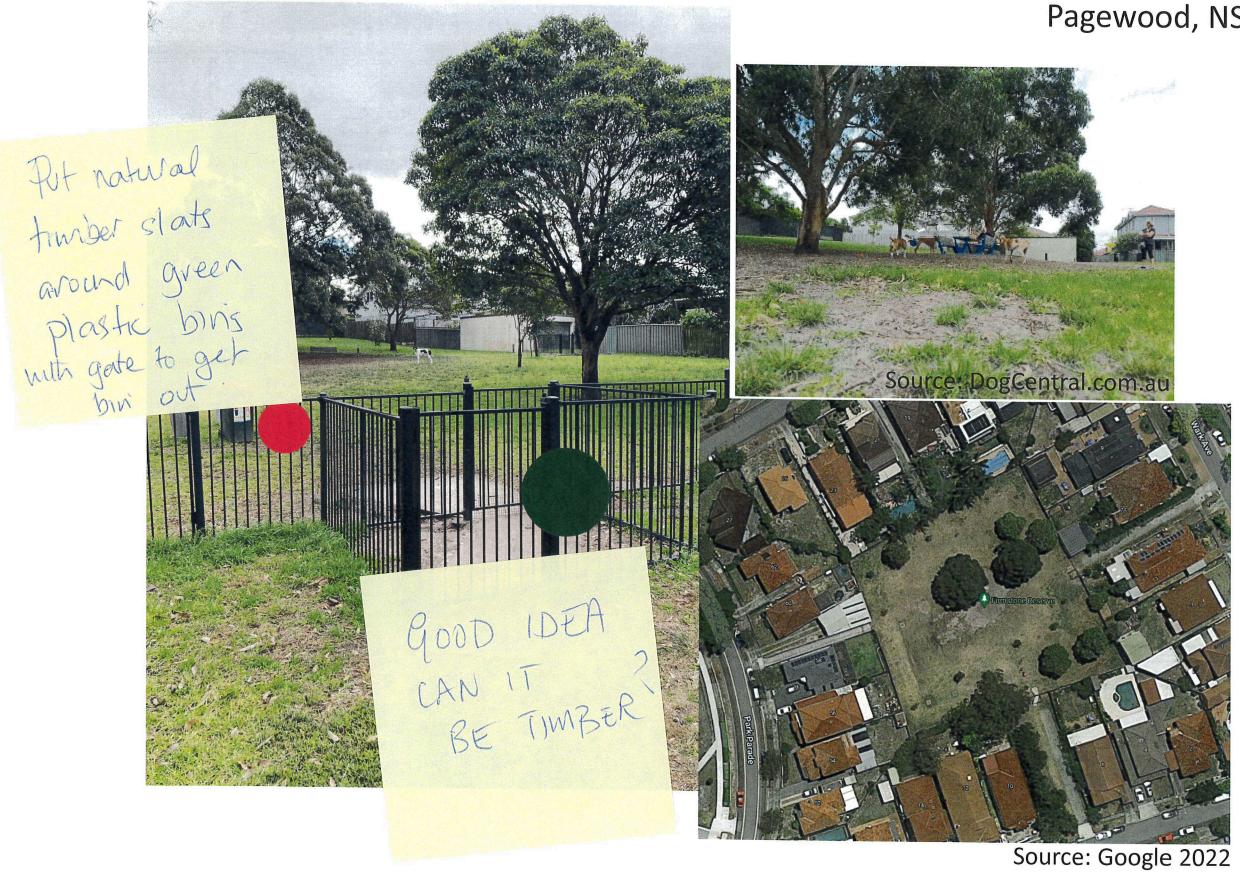

os provided of existing FOLAS
- 2. Share your experiences of FOLAs you have come across
  - 3. Discuss what you do / don't like about each FOLA
- 2. Place green dots on features you want to see at the Boongaree FOLA
- 3. Place red dots on features you do not want to see at the Boongaree FOLA



Source: https://www.maroondah.vic.gov.au/





prefer natural material



Source: https://www.maroondah.vic.gov.au/

Eastfield FOLA Croydon, VIC





THS IS WELL
TREED +
PATH IS NOT
OVERLY WHITE
CONCRETE s://www.maroondah.vic.gov.au/

Eastfield FOLA Croydon, VIC

SANDSTONE BREAT CASUAL SEATING



Source: https://www.maroondah.vic.gov.au/









## Firmstone Reserve Pagewood, NSW



Source: Google 2022

### Firmstone Reserve Pagewood, NSW



Source: Google 2022

## Firmstone Reserve Pagewood, NSW



## Firmstone Reserve Pagewood, NSW











Add biodesrable dos bags

Agree > timber Agree > timber Surround And Ste bis water surround For dos water sin better







Nice Hart Whe halls



















Source: McGovern, A 2020

North Lambton, NSW



Source: McGovern, A 2020

North Lambton, NSW





Source: McGovern, A 2020

North Lambton, NSW





## Workshop Activity C

# Additional Suggestions and Considerations What would you like to see / not want to see at this FOLA?

#### Tasks:

- 1. Revisit and discuss the concept design again keeping in mind Activity A and Activity B
- 2. Place green dots for features you want to see at the Boongaree FOLA accompanied by a yellow sticky note description
- 3. Place red dots on features you do not want to see at the Boongaree FOLA accompanie