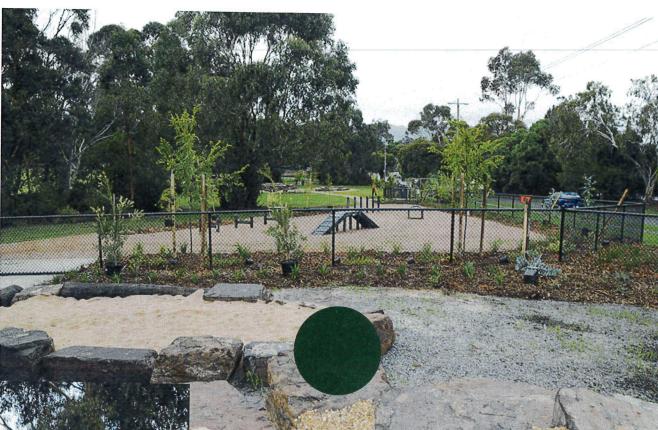

Source: https://www.maroondah.vic.gov.au/

prefer natural material

Source: https://www.maroondah.vic.gov.au/

Eastfield FOLA Croydon, VIC

THS IS WELL
TREED +
PATH IS NOT
OVERLY WHITE
CONCRETE s://www.maroondah.vic.gov.au/

Eastfield FOLA Croydon, VIC

SANDSTONE BREAT CASUAL SEATING

Source: https://www.maroondah.vic.gov.au/