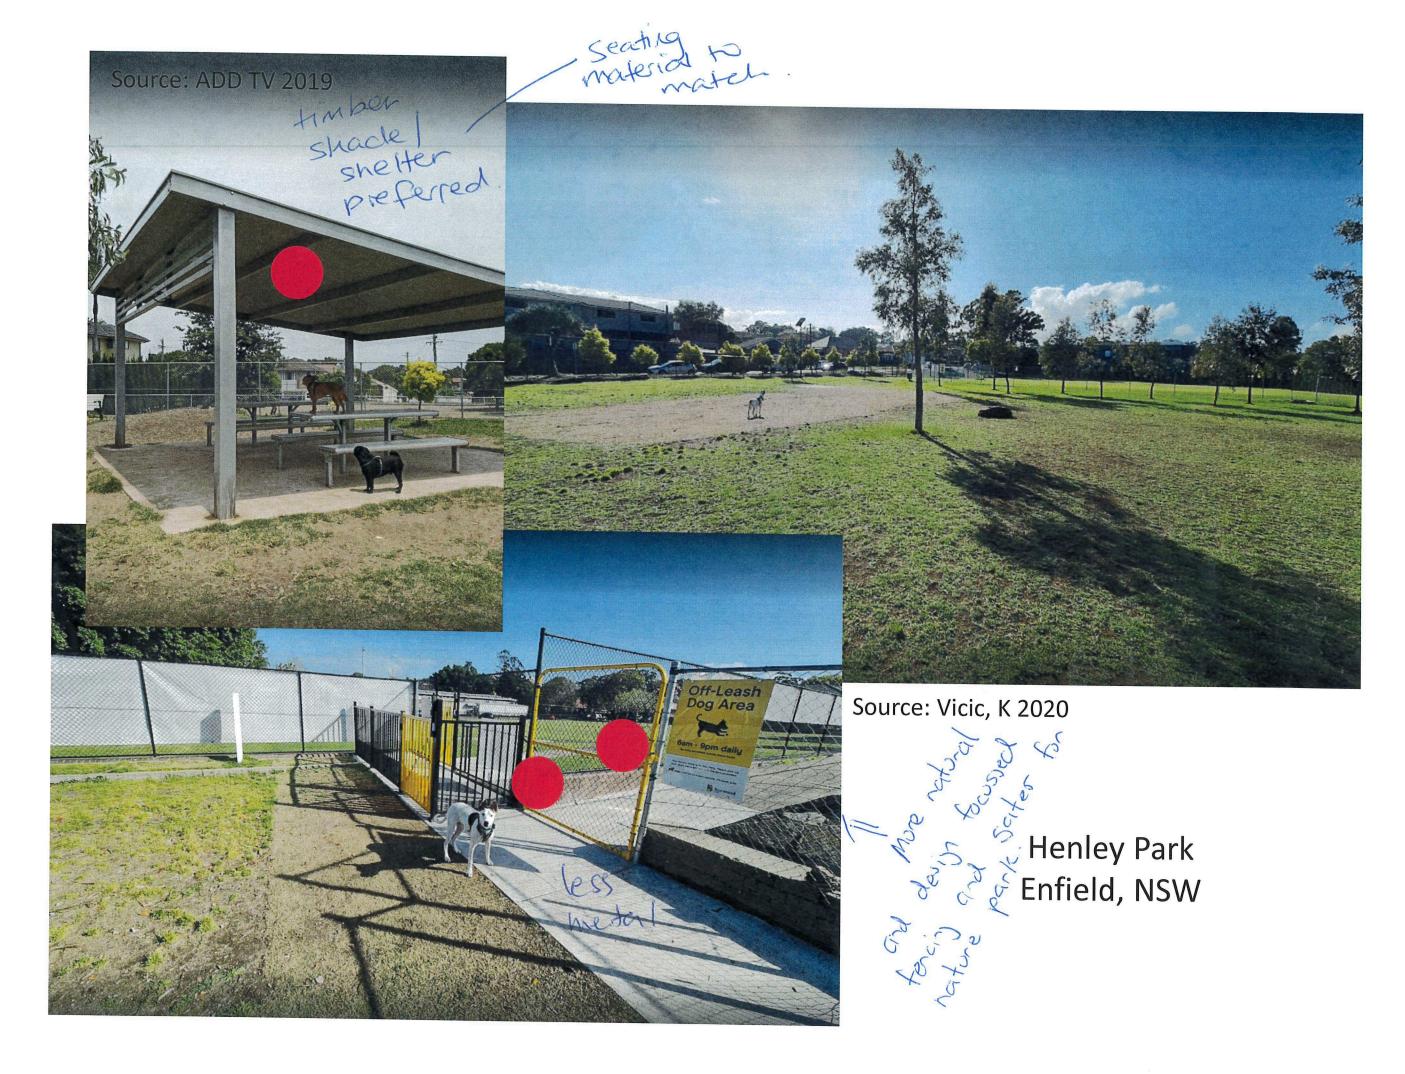

## Workshop Activity B

## Contrast and Comparison of FOLAs

What do some other FOLAs look like and do they work?

#### Tasks:

- 1. Look at the prompt photos provided of existing FOLAS
- 2. Share your experiences of FOLAs you have come across
  - 3. Discuss what you do / don't like about each FOLA
- 2. Place green dots on features you want to see at the Boongaree FOLA
- 3. Place red dots on features you do not want to see at the Boongaree FOLA