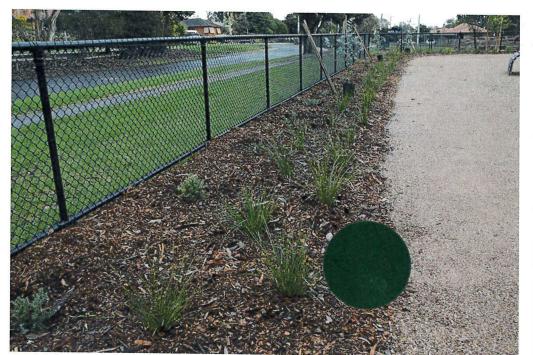

## Contrast and Comparison of FOLAs

What do some other FOLAs look like and do they work?

#### Tasks:

- 1. Look at the prompt photos provided of existing FOLAS
- 2. Share your experiences of FOLAs you have come across
  - 3. Discuss what you do / don't like about each FOLA
- 2. Place green dots on features you want to see at the Boongaree FOLA
- 3. Place red dots on features you do not want to see at the Boongaree FOLA

Source: https://www.maroondah.vic.gov.au/

prefer natural material

Source: https://www.maroondah.vic.gov.au/

Eastfield FOLA Croydon, VIC

THS IS WELL
TREED +
PATH IS NOT
OVERLY WHITE
CONCRETE s://www.maroondah.vic.gov.au/