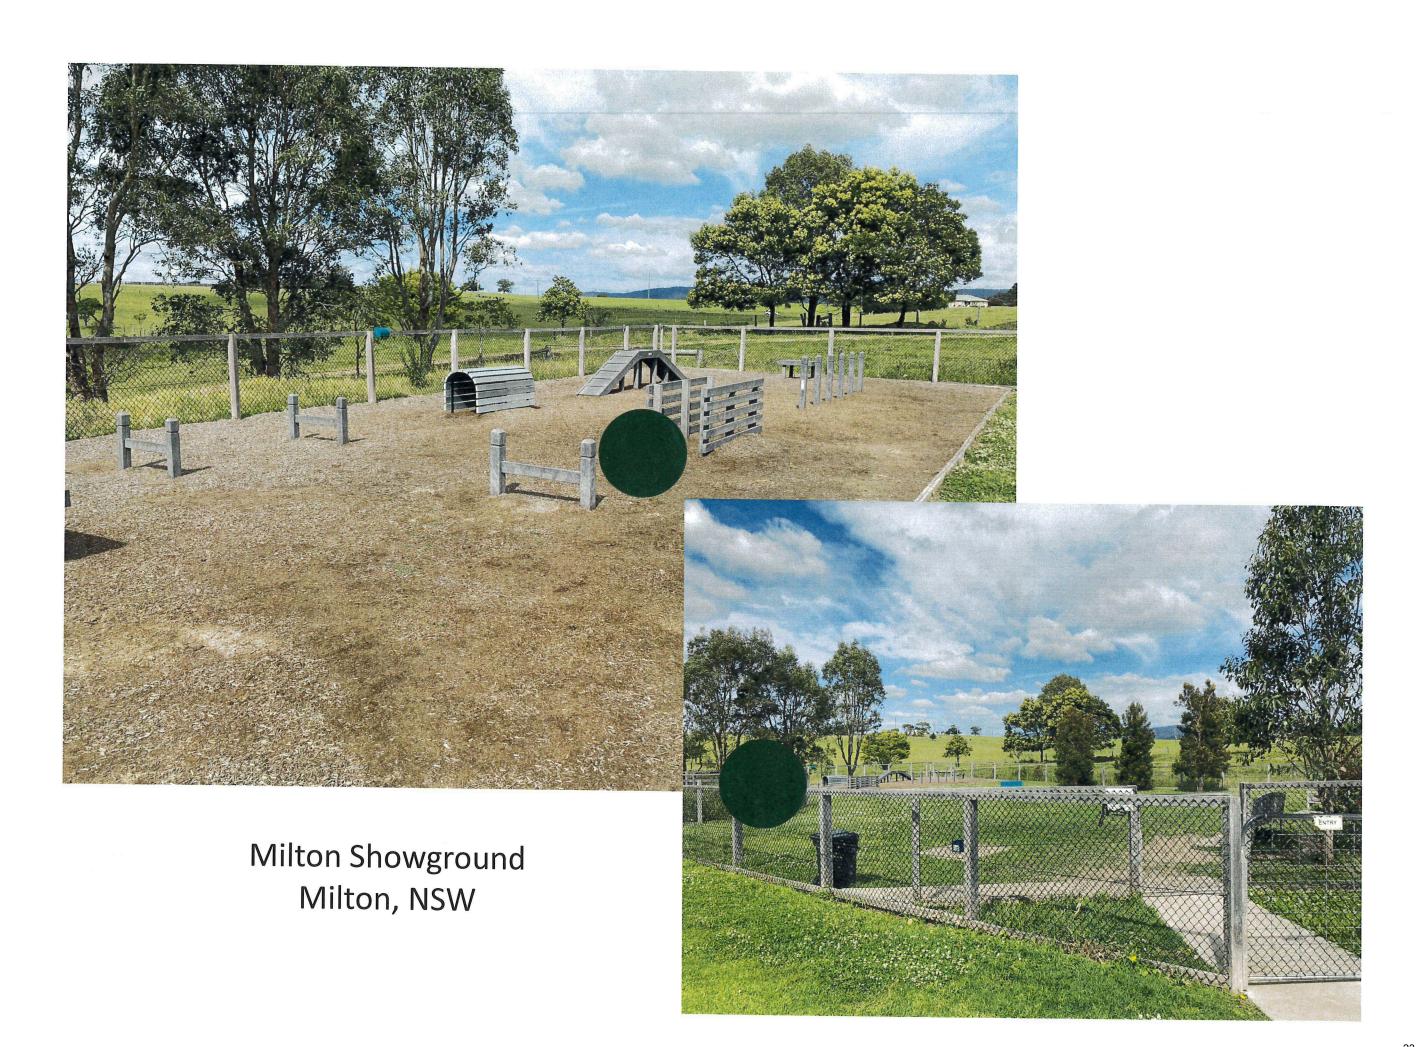

Source: https://www.maroondah.vic.gov.au/

prefer natural material

Source: https://www.maroondah.vic.gov.au/

Eastfield FOLA Croydon, VIC

THS IS WELL
TREED +
PATH IS NOT
OVERLY WHITE
CONCRETE s://www.maroondah.vic.gov.au/

Eastfield FOLA Croydon, VIC

SANDSTONE BREAT CASUAL SEATING

Source: https://www.maroondah.vic.gov.au/