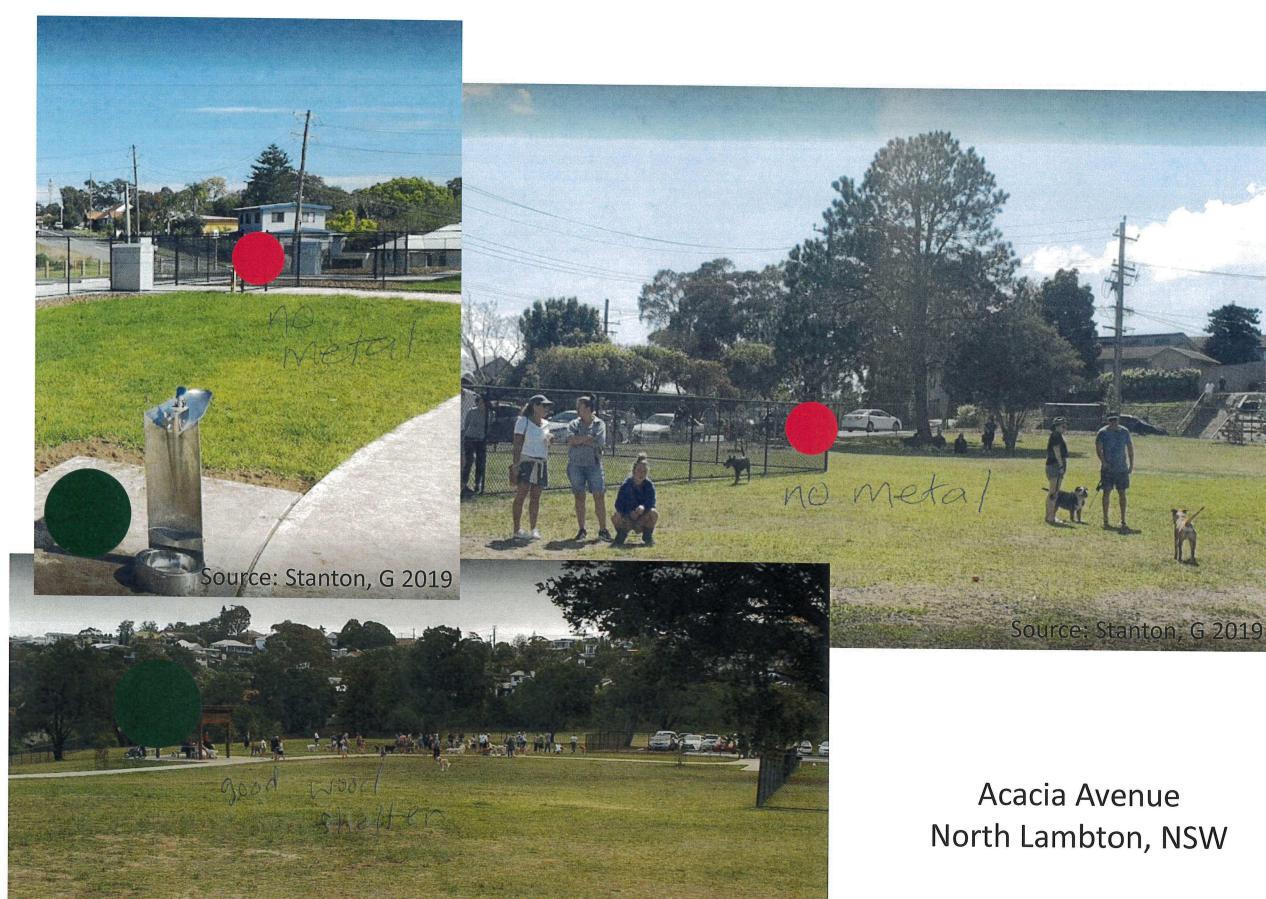

## Contrast and Comparison of FOLAs

What do some other FOLAs look like and do they work?

#### Tasks:

- 1. Look at the prompt photos provided of existing FOLAS
- 2. Share your experiences of FOLAs you have come across
  - 3. Discuss what you do / don't like about each FOLA
- 2. Place green dots on features you want to see at the Boongaree FOLA
- 3. Place red dots on features you do not want to see at the Boongaree FOLA