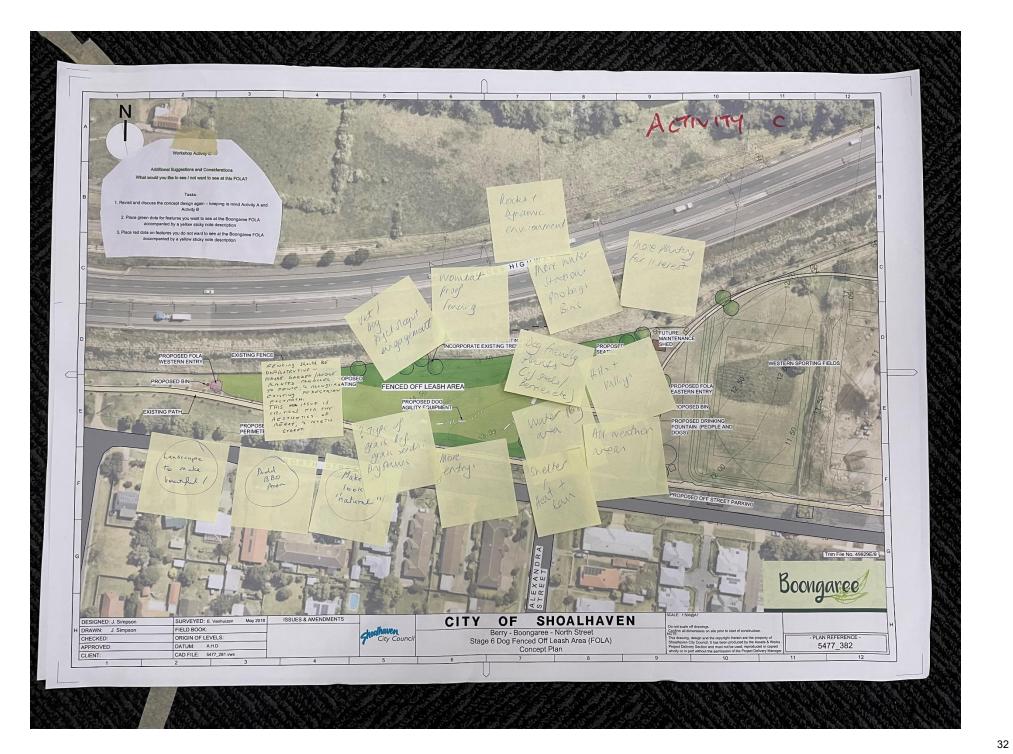

## Workshop Activity C

# Additional Suggestions and Considerations What would you like to see / not want to see at this FOLA?

#### Tasks:

- 1. Revisit and discuss the concept design again keeping in mind Activity A and Activity B
- 2. Place green dots for features you want to see at the Boongaree FOLA accompanied by a yellow sticky note description
- 3. Place red dots on features you do not want to see at the Boongaree FOLA accompanied by a yellow sticky note description