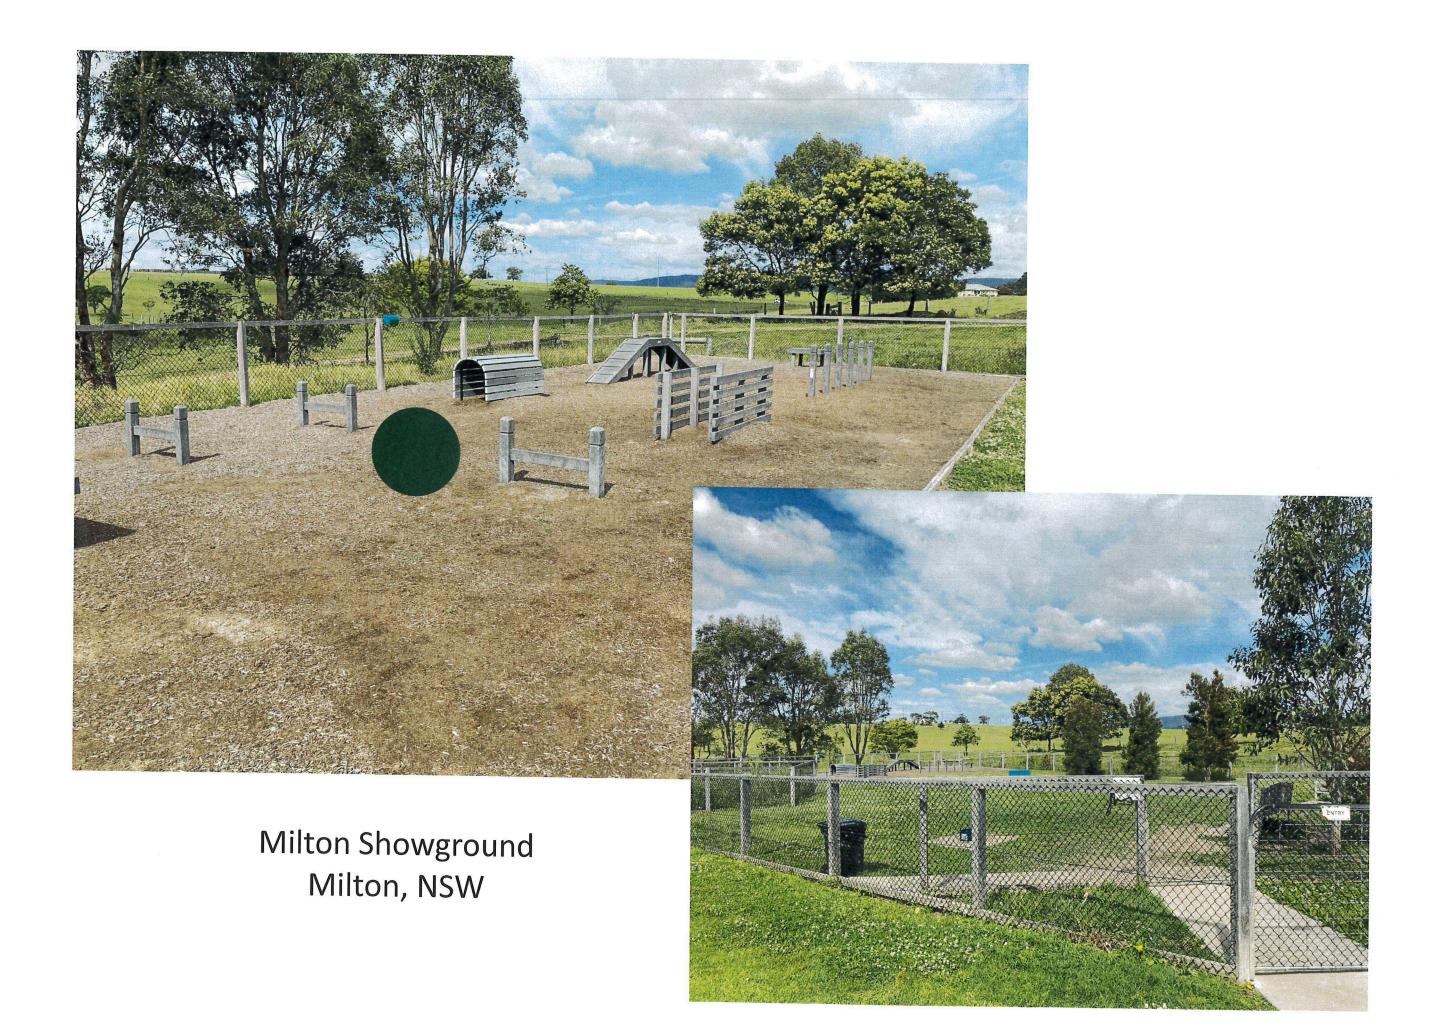

Source: https://www.maroondah.vic.gov.au/

prefer natural material

Source: https://www.maroondah.vic.gov.au/

Eastfield FOLA Croydon, VIC

THS IS WELL
TREED +
PATH IS NOT
OVERLY WHITE
CONCRETE s://www.maroondah.vic.gov.au/

Eastfield FOLA Croydon, VIC

SANDSTONE BREAT CASUAL SEATING

Source: https://www.maroondah.vic.gov.au/