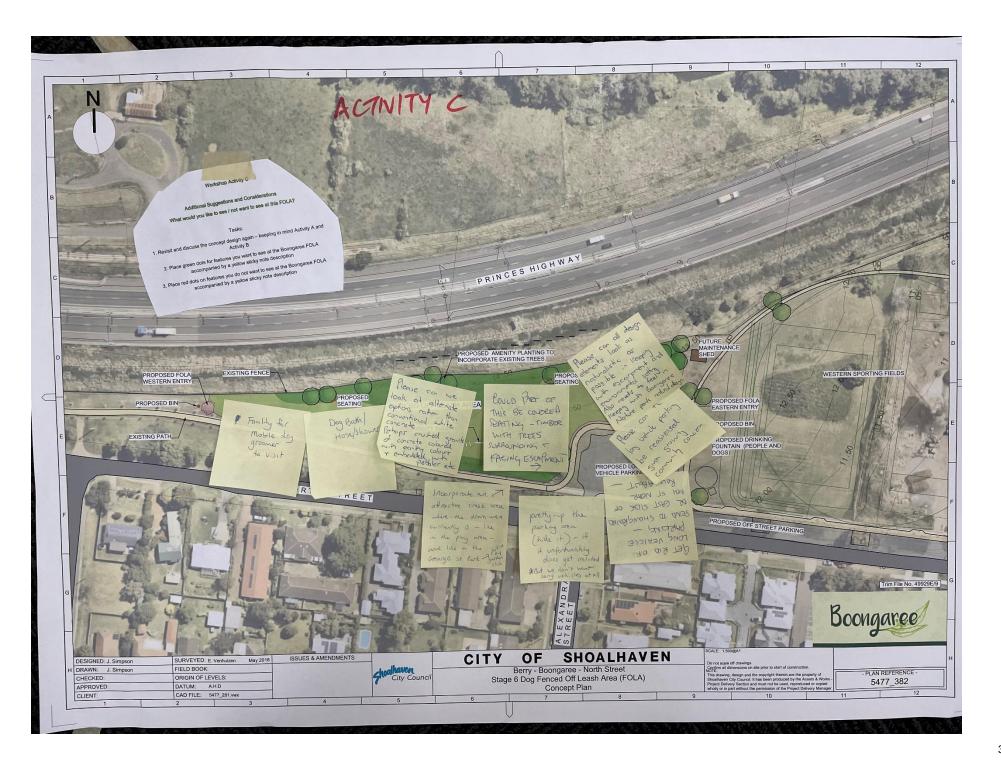

## Workshop Activity C

# Additional Suggestions and Considerations What would you like to see / not want to see at this FOLA?

#### Tasks:

- 1. Revisit and discuss the concept design again keeping in mind Activity A and Activity B
- 2. Place green dots for features you want to see at the Boongaree FOLA accompanied by a yellow sticky note description
- 3. Place red dots on features you do not want to see at the Boongaree FOLA accompanied by a yellow sticky note description