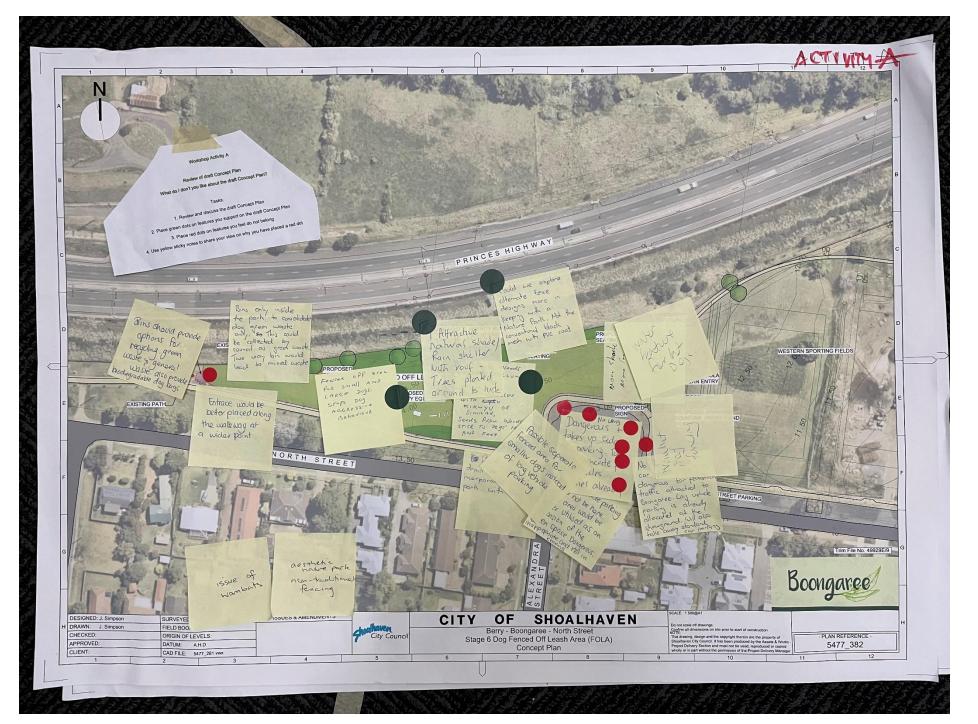

### Workshop Activity A

### Review of draft Concept Plan

What do / don't you like about the draft Concept Plan?

#### Tasks:

- 1. Review and discuss the draft Concept Plan
- 2. Place green dots on features you support on the draft Concept Plan
  - 3. Place red dots on features you feel do not belong
- 4. Use yellow sticky notes to share your view on why you have placed a red dot