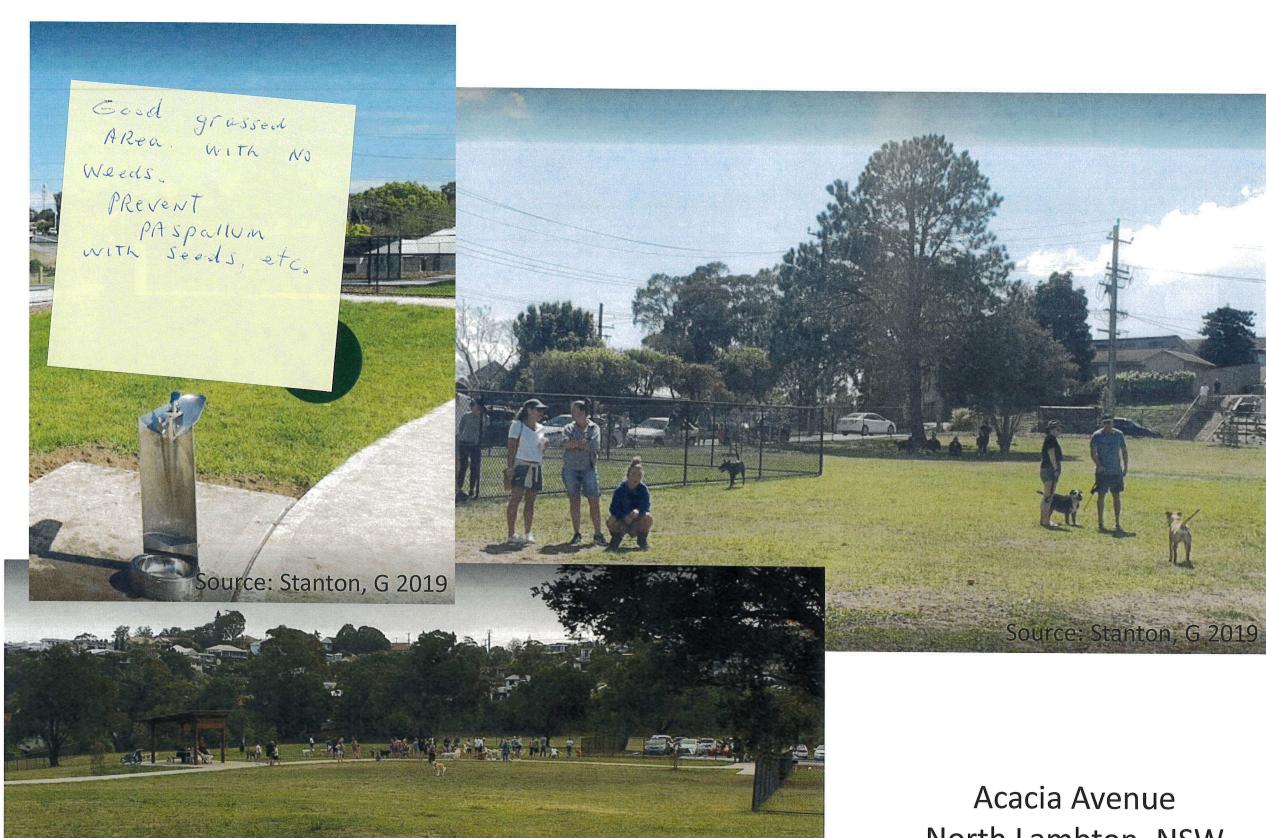

## Firmstone Reserve Pagewood, NSW

Add biodesrable dos bags

Agree > timber Agree > timber Surround And Ste bis water surround For dos water sin better

Nice Hart Whe halls

Source: McGovern, A 2020

North Lambton, NSW

Source: McGovern, A 2020

North Lambton, NSW

Source: McGovern, A 2020

North Lambton, NSW