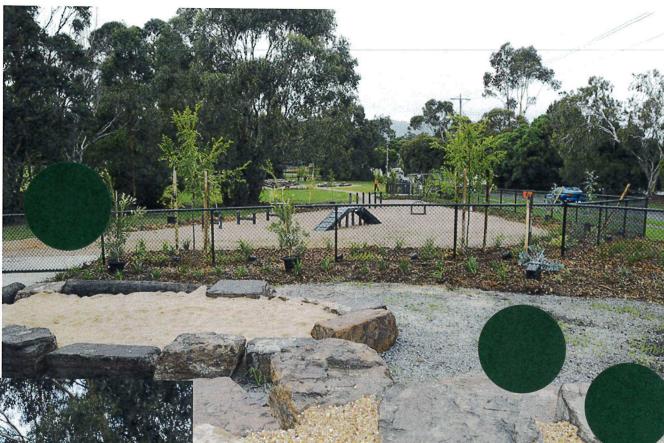

## Contrast and Comparison of FOLAs

What do some other FOLAs look like and do they work?

#### Tasks:

- 1. Look at the prompt photos provided of existing FOLAS
- 2. Share your experiences of FOLAs you have come across
  - 3. Discuss what you do / don't like about each FOLA
- 2. Place green dots on features you want to see at the Boongaree FOLA
- 3. Place red dots on features you do not want to see at the Boongaree FOLA

Eastfield FOLA Croydon, VIC

SANDSTONE BREAT CASUAL SEATING

Source: https://www.maroondah.vic.gov.au/