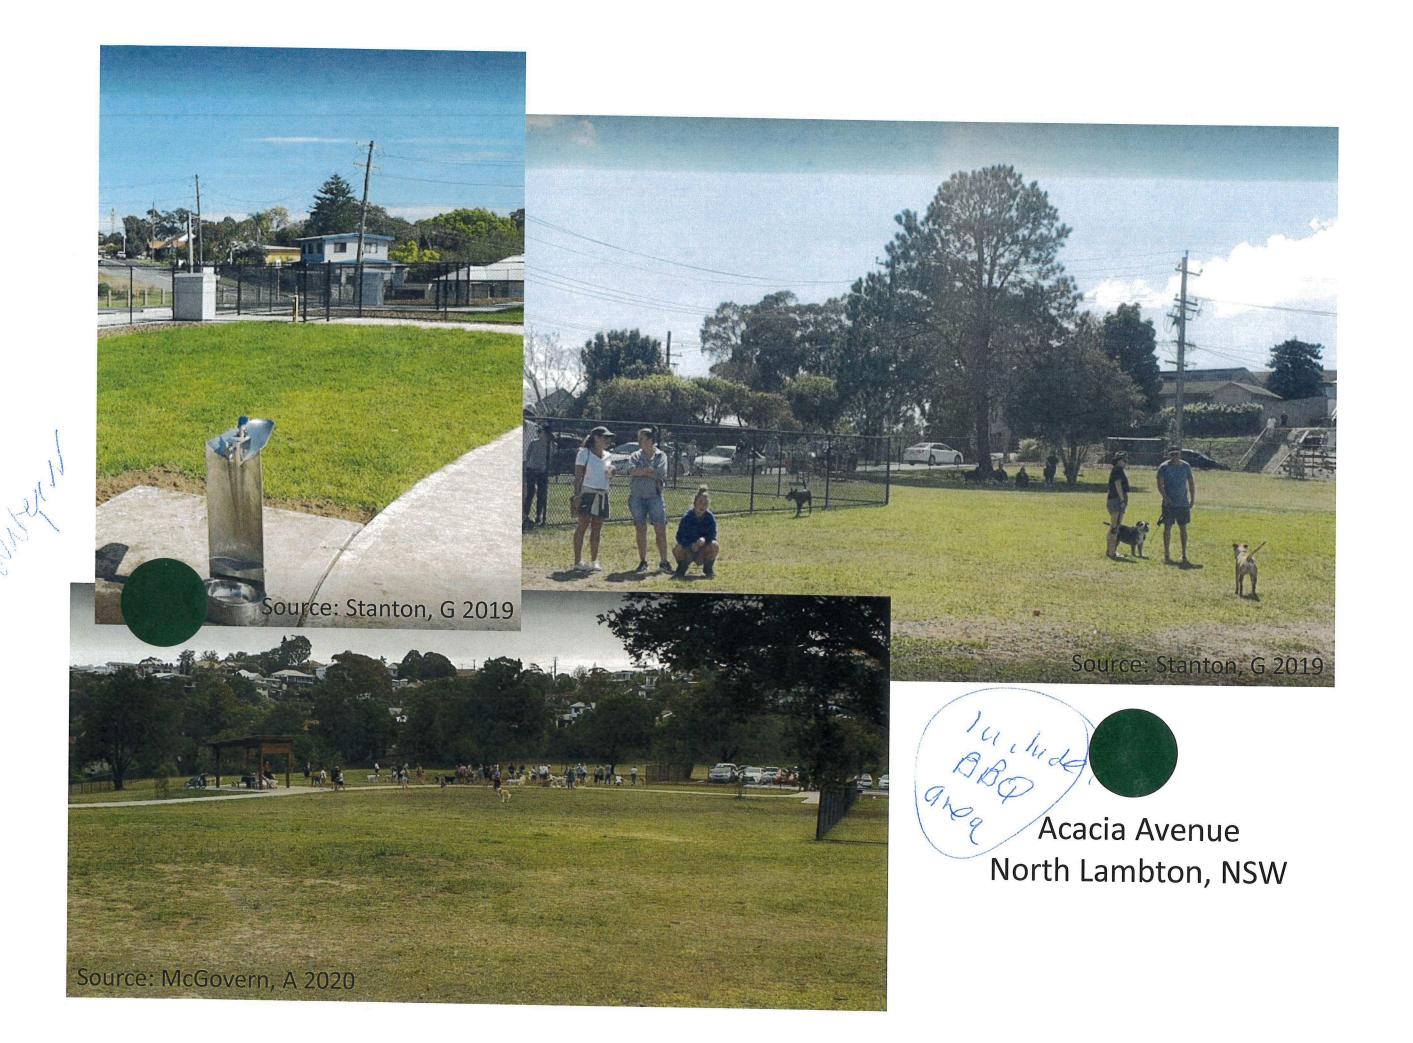

## Firmstone Reserve Pagewood, NSW

Add biodesrable dos bags

Agree > timber Agree > timber Surround And Ste bis water surround For dos water sin better

Nice Hart Whe halls

Source: McGovern, A 2020

North Lambton, NSW

Source: McGovern, A 2020

North Lambton, NSW

Source: McGovern, A 2020

North Lambton, NSW