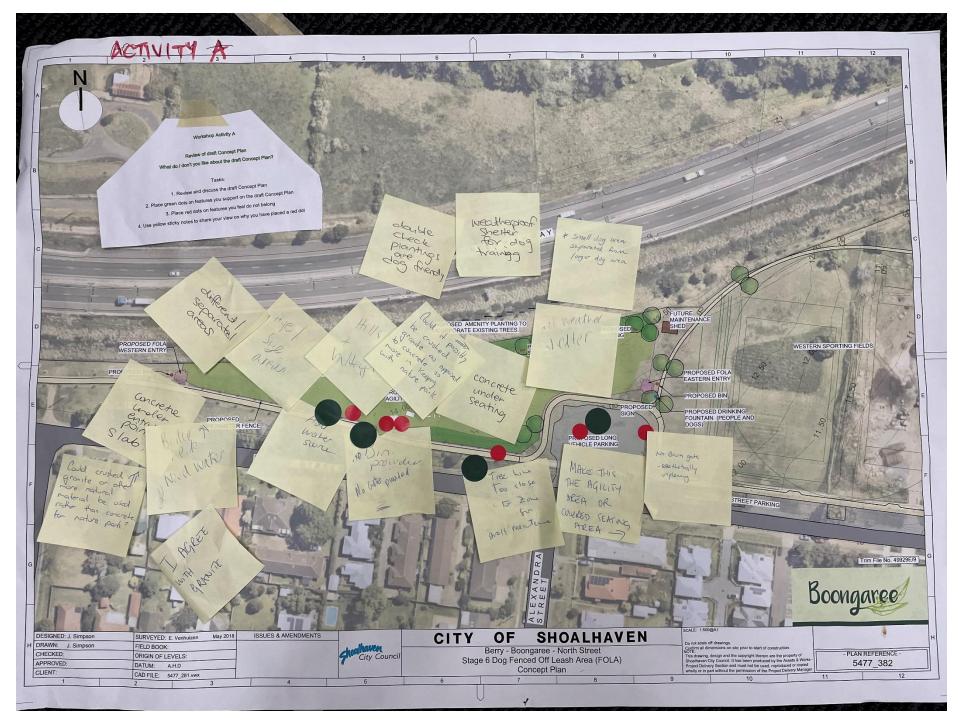

### Workshop Activity A

### Review of draft Concept Plan

What do / don't you like about the draft Concept Plan?

#### Tasks:

- 1. Review and discuss the draft Concept Plan
- 2. Place green dots on features you support on the draft Concept Plan
  - 3. Place red dots on features you feel do not belong
- 4. Use yellow sticky notes to share your view on why you have placed a red dot