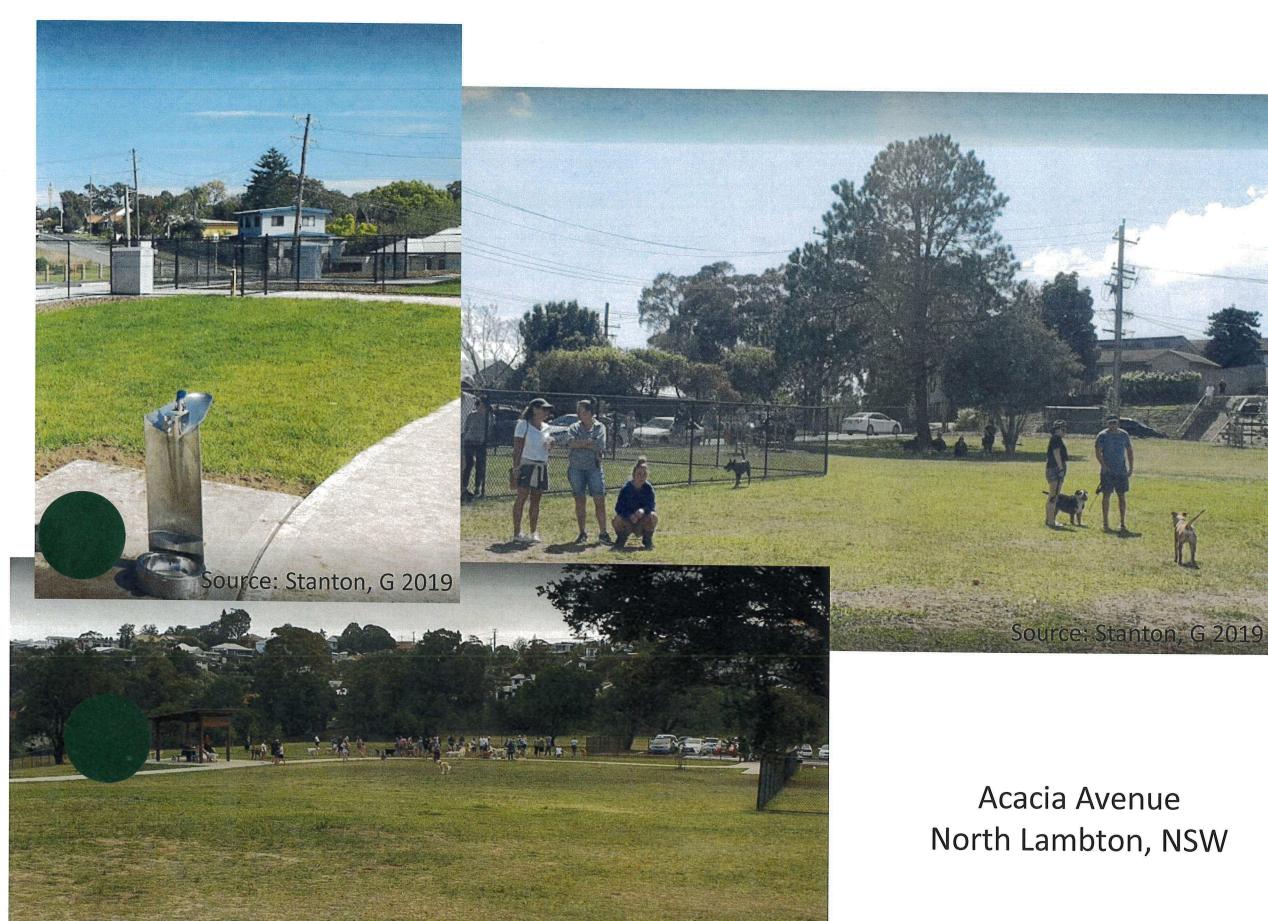

## Contrast and Comparison of FOLAs

What do some other FOLAs look like and do they work?

#### Tasks:

- 1. Look at the prompt photos provided of existing FOLAS
- 2. Share your experiences of FOLAs you have come across
  - 3. Discuss what you do / don't like about each FOLA
- 2. Place green dots on features you want to see at the Boongaree FOLA
- 3. Place red dots on features you do not want to see at the Boongaree FOLA