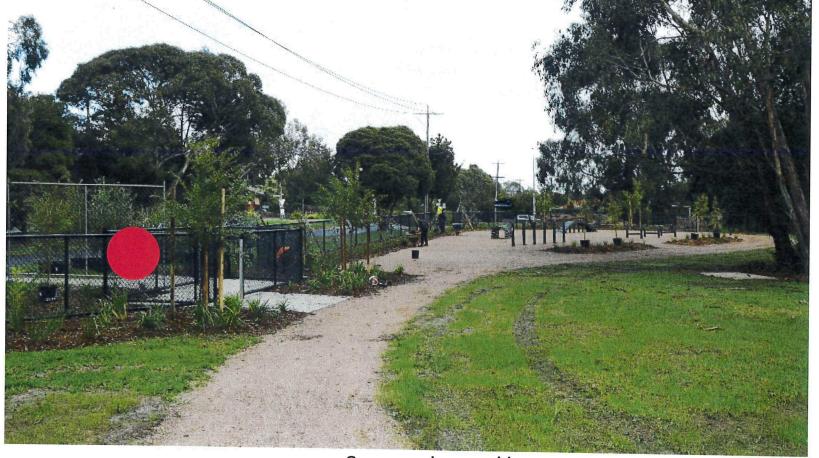

Source: https://www.maroondah.vic.gov.au/

prefer natural material

Source: https://www.maroondah.vic.gov.au/

Eastfield FOLA Croydon, VIC

THS IS WELL
TREED +
PATH IS NOT
OVERLY WHITE
CONCRETE s://www.maroondah.vic.gov.au/

Eastfield FOLA Croydon, VIC

SANDSTONE BREAT CASUAL SEATING

Source: https://www.maroondah.vic.gov.au/