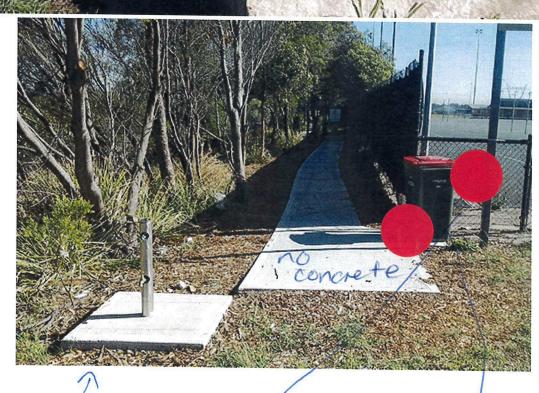

Source: https://www.maroondah.vic.gov.au/

prefer natural material

Source: https://www.maroondah.vic.gov.au/

Eastfield FOLA Croydon, VIC

THS IS WELL
TREED +
PATH IS NOT
OVERLY WHITE
CONCRETE s://www.maroondah.vic.gov.au/