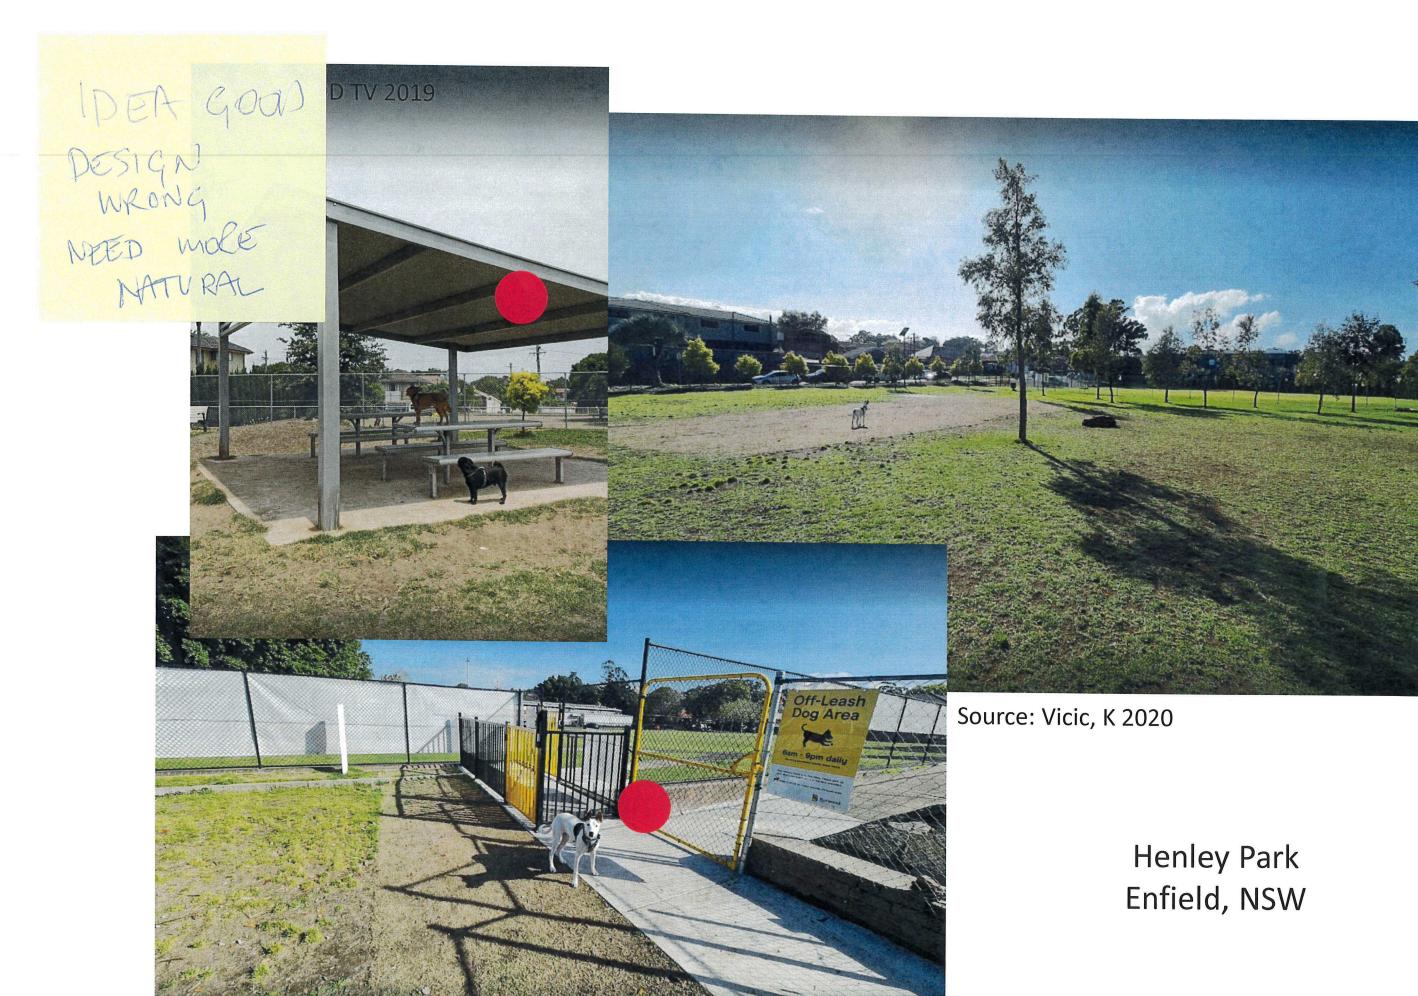

## Workshop Activity B

## Contrast and Comparison of FOLAs

What do some other FOLAs look like and do they work?

#### Tasks:

- 1. Look at the prompt photos provided of existing FOLAS
- 2. Share your experiences of FOLAs you have come across
  - 3. Discuss what you do / don't like about each FOLA
- 2. Place green dots on features you want to see at the Boongaree FOLA
- 3. Place red dots on features you do not want to see at the Boongaree FOLA