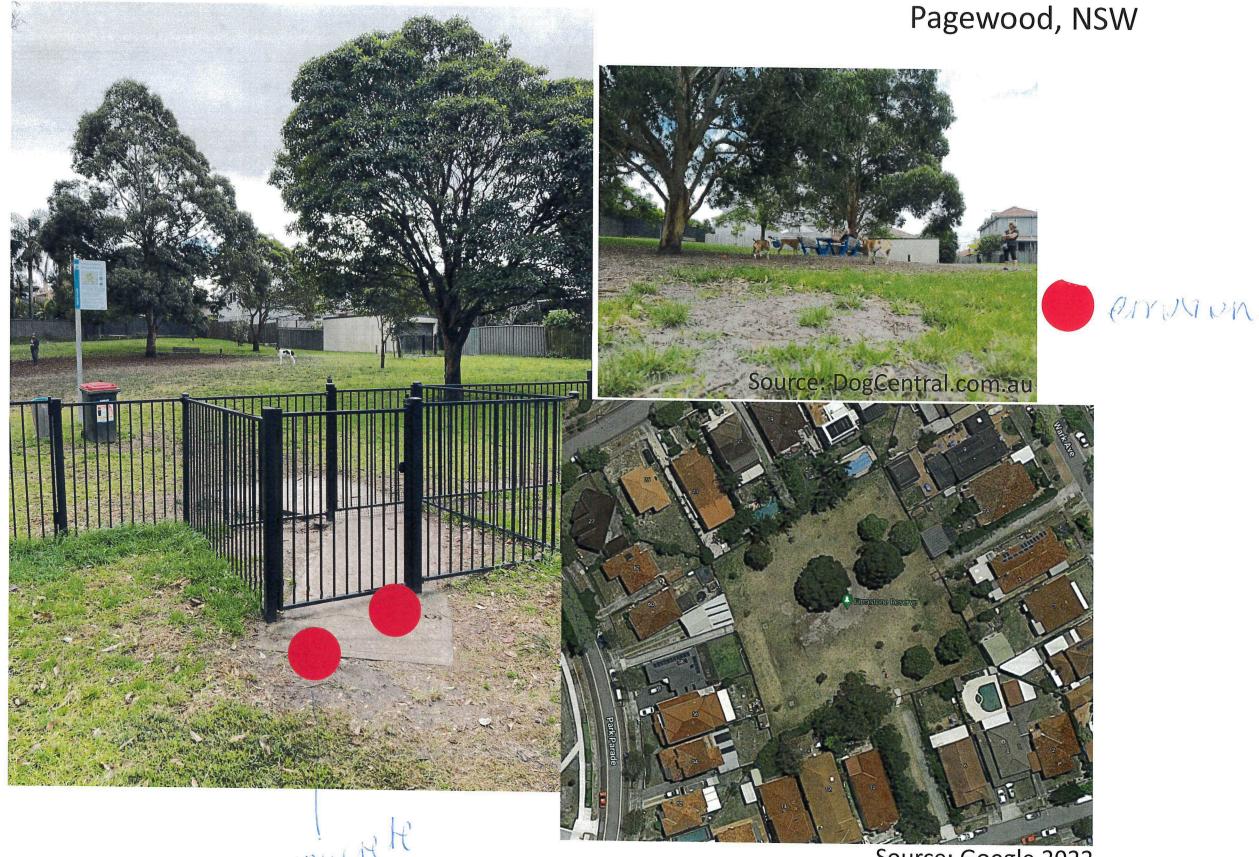

re your experiences of FOLAs you have come across
  - 3. Discuss what you do / don't like about each FOLA
- 2. Place green dots on features you want to see at the Boongaree FOLA
- 3. Place red dots on features you do not want to see at the Boongaree FOLA



Source: https://www.maroondah.vic.gov.au/





prefer natural material



Source: https://www.maroondah.vic.gov.au/

Eastfield FOLA Croydon, VIC





THS IS WELL
TREED +
PATH IS NOT
OVERLY WHITE
CONCRETE s://www.maroondah.vic.gov.au/

Eastfield FOLA Croydon, VIC

SANDSTONE BREAT CASUAL SEATING



Source: https://www.maroondah.vic.gov.au/









## Firmstone Reserve Pagewood, NSW



Source: Google 2022

### Firmstone Reserve Pagewood, NSW



Source: Google 2022

## Firmstone Reserve Pagewood, NSW



## Firmstone Reserve Pagewood, NSW











Add biodesrable dos bags

Agree > timber Agree > timber Surround And Ste bis water surround For dos water sin better







Nice Hart Whe halls



















Source: McGovern, A 2020

North Lambton, NSW



Source: McGovern, A 2020

North Lambton, NSW





Source: McGovern, A 2020

North Lambton, NSW





## Workshop Activity C

# Additional Suggestions and Considerations What would you like to see / not want to see at this FOLA?

#### Tasks:

- 1. Revisit and discuss the concept design again keeping in mind Activity A and Activity B
- 2. Place green dots for features you want to see at the Boongaree FOLA accompanied by a yellow sticky note description
- 3. Place red dots on features you do not want to see at the Boongaree FOLA accompanied by a yellow sticky note description