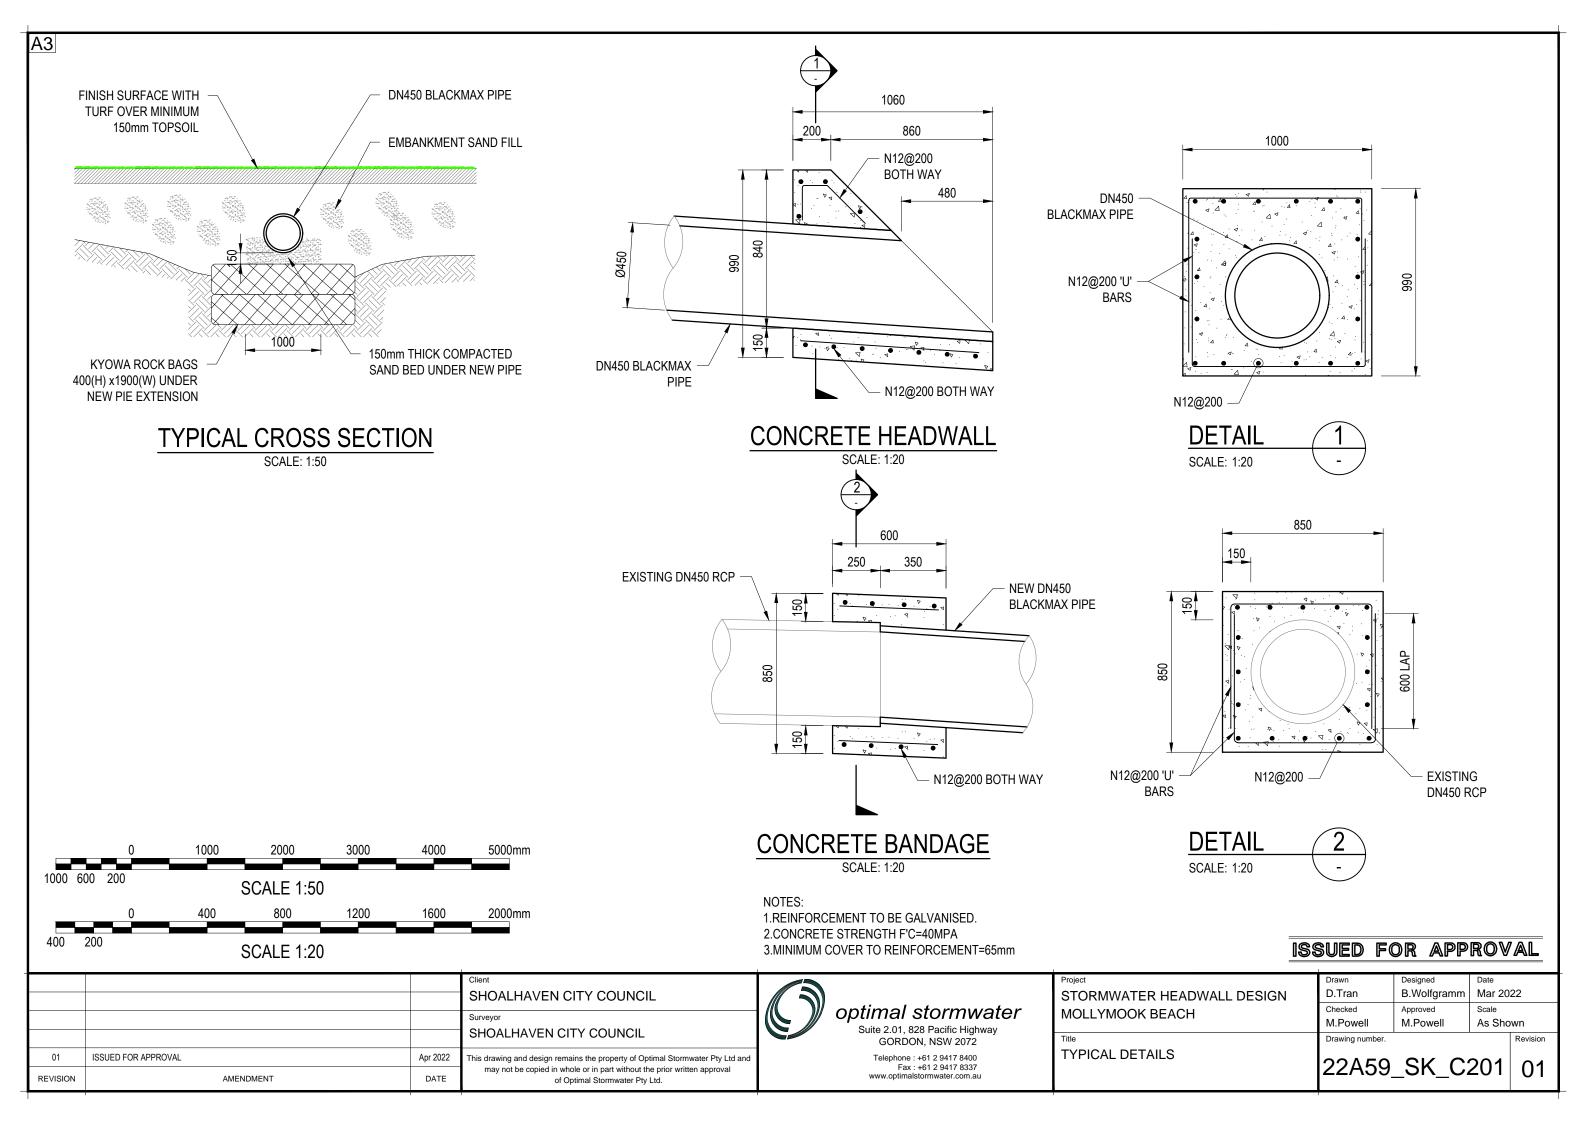

## STORMWATER HEADWALL DESIGN MOLLYMOOK BEACH SHOALHAVEN CITY COUNCIL

| DRAWING SCHEDULE |                     |  |
|------------------|---------------------|--|
| 22A59_SK_C000    | COVER SHEET         |  |
| 22A59_SK_C100    | GENERAL ARRANGEMENT |  |
| 22A59_SK_C200    | SECTION             |  |
| 22A59_SK_C201    | TYPICAL DETAILS     |  |