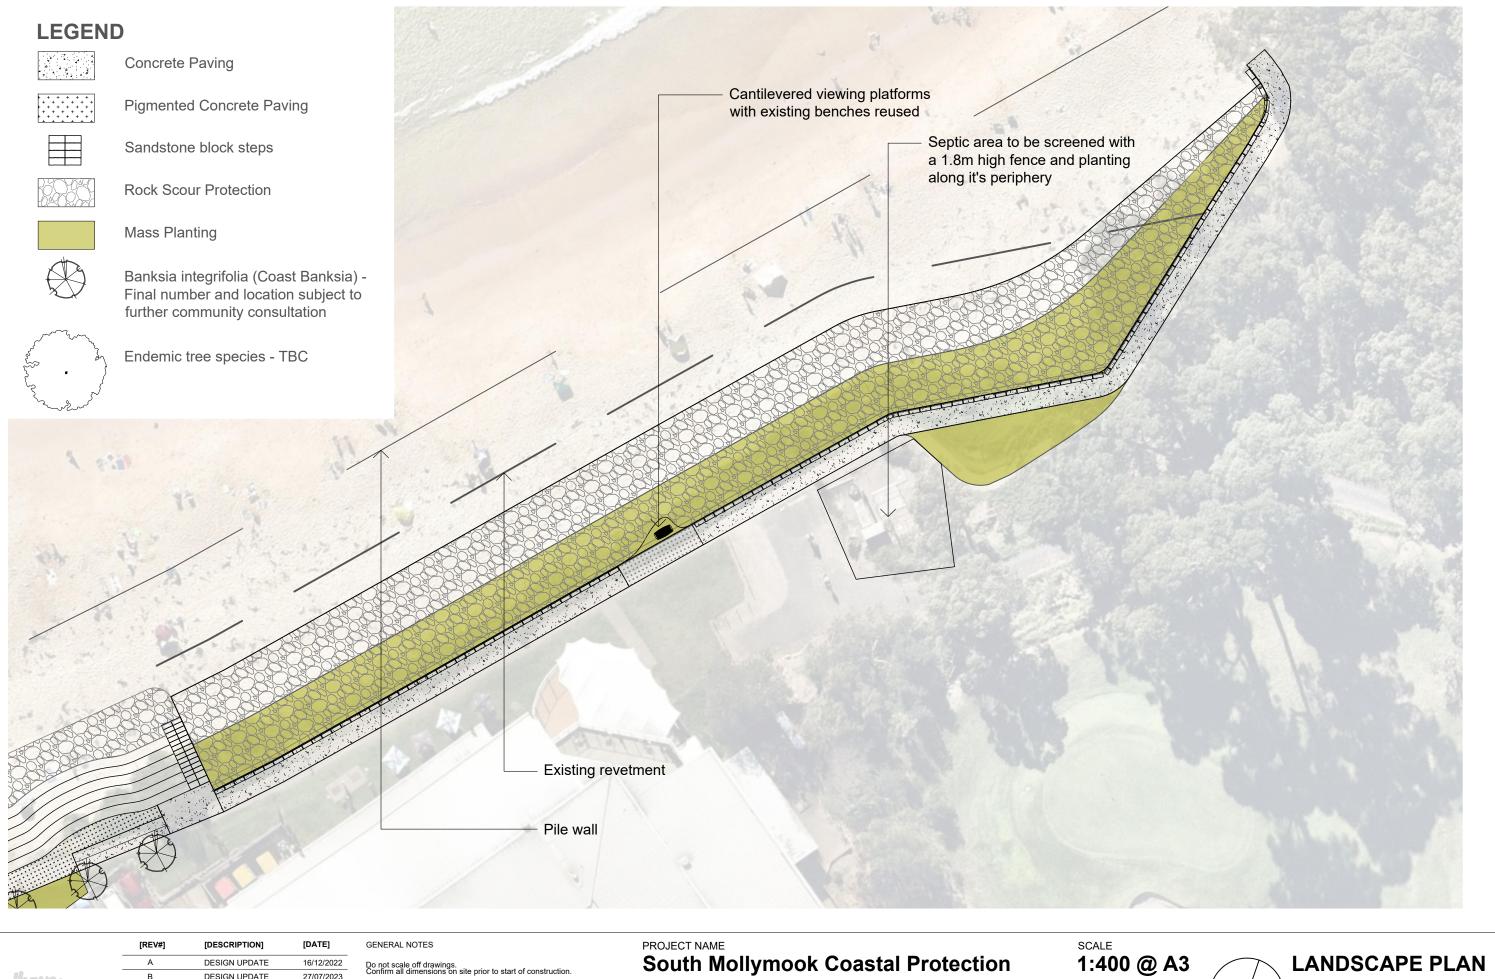

**South Mollymook Coastal Protection** 

PROJECT ADDRESS

**Mollymook Beach** 

CLIENT

**Environmental Services** 

1:400 @ A3

LANDSCAPE PLAN STAGE - C