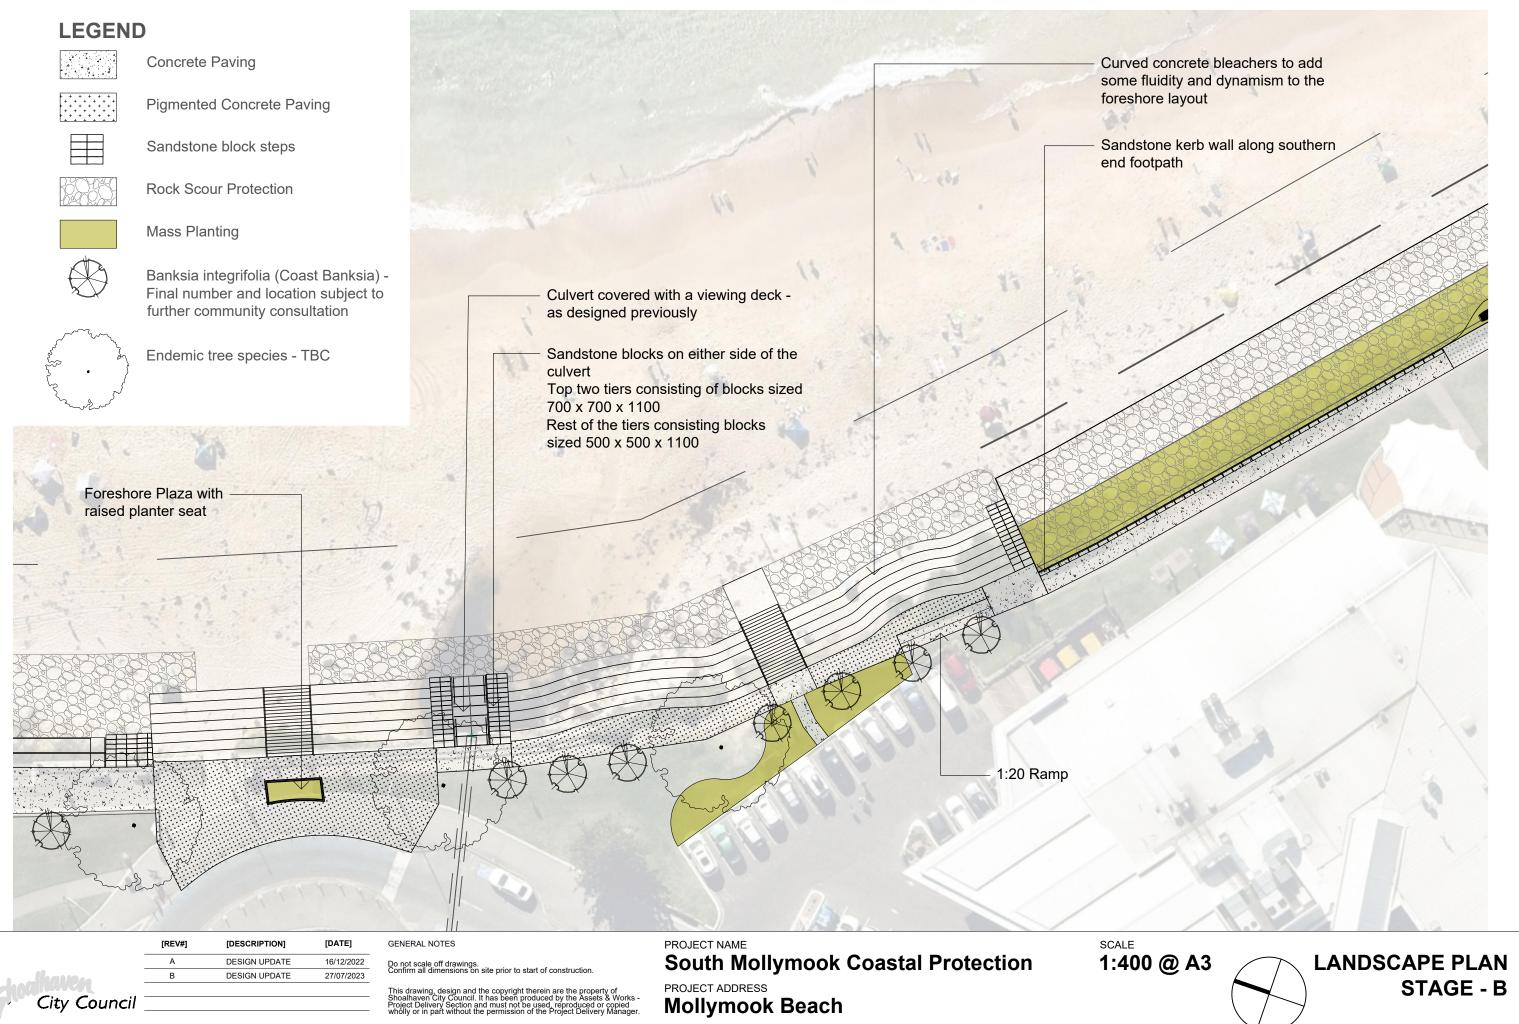

27/07/2023

**South Mollymook Coastal Protection** 

PROJECT ADDRESS

**Mollymook Beach** 

**Environmental Services** 

LANDSCAPE PLAN STAGE - A

DRAWN BY: Bhavya Dawar
CHECKED BY: Julia Simpson
APPROVED BY: Julia Simpson