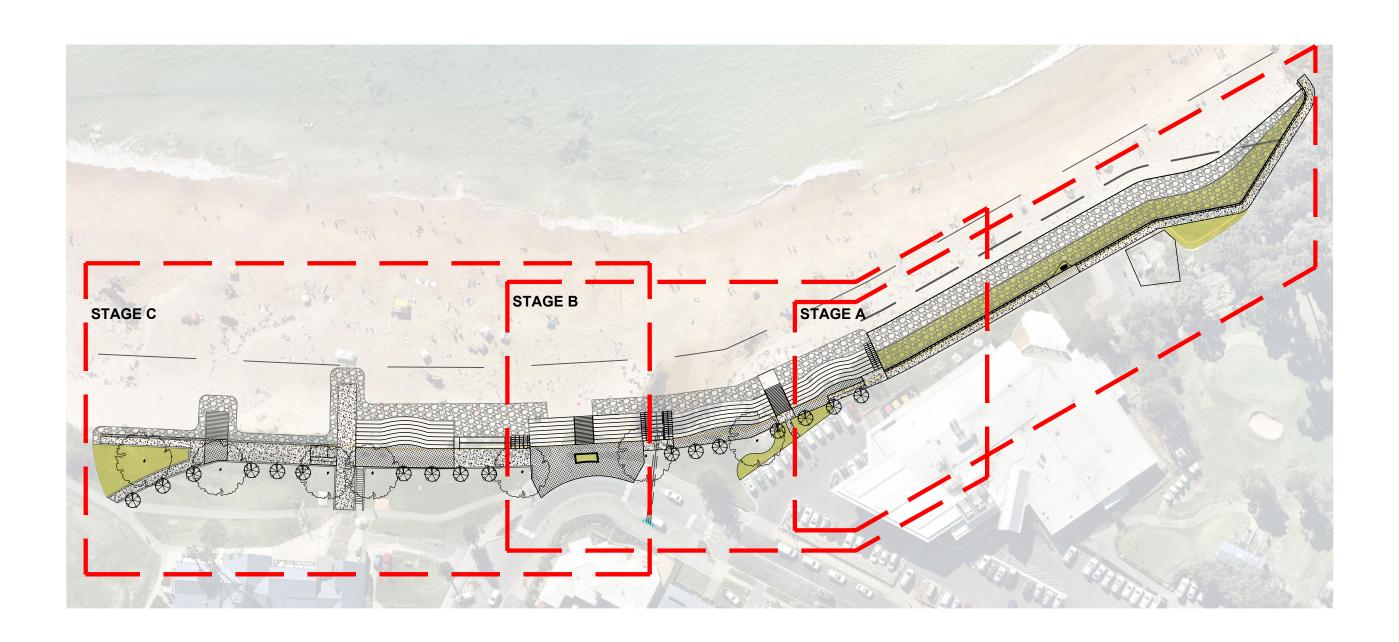

## PROJECT NAME South Mollymook Coastal Protection

PROJECT ADDRESS

Mollymook Beach

**Environmental Services** 

scale 1:1000 @ A3

Masterplan

DESIGN UPDATE

16/12/2022