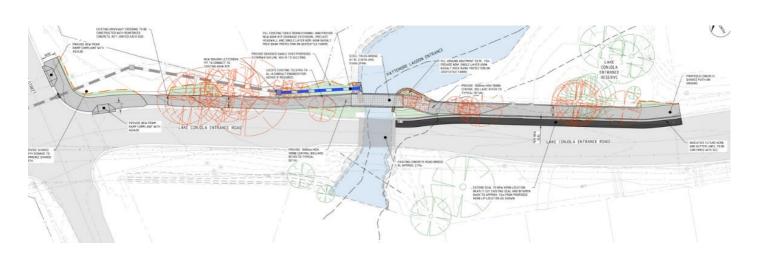

## Lake Conjola Shared User Path

Dear Resident,

Zauner Construction will be undertaking construction of a new Shared User Path on behalf of Shoalhaven City Council. The Shared User Path will be situated on the northern side of the existing Lake Conjola Entrance Road and Bridge. It will commence from the corner of Milham St, and finish at 97 Lake Conjola Entrance Road.

During this time, there will be intermittent disruptions to accessibility. Zauner will endeavour to minimise these instances where possible.

It is anticipated, subject to potential delays, that these works will be completed by late 2023.