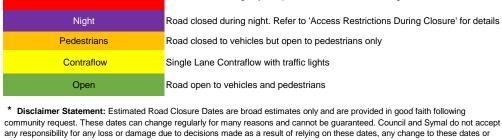

Contact 1300 293 111

in partnership with

| ٠. | ,           |                                                                                     |
|----|-------------|-------------------------------------------------------------------------------------|
|    | Closed      | Road closed during day. No pedestrian or vehicle thoroughfare                       |
|    | Night       | Road closed during night. Refer to 'Access Restrictions During Closure' for details |
|    | Pedestrians | Road closed to vehicles but open to pedestrians only                                |
|    | Contraflow  | Single Lane Contraflow with traffic lights                                          |
|    | Open        | Road open to vehicles and pedestrians                                               |