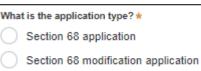

# **Application Type**

8. Indicate the type of application by selecting an option.

For a new application, please select 'Section 68 application'.

To modify an existing lodged application,

please select 'Section 68 modification application':