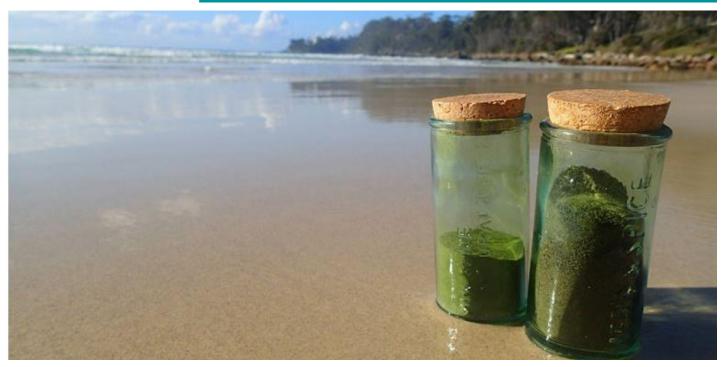

# **ABOUT VENUS SHELL SYSTEMS**

Venus Shell Systems cultivates premium, traceable and tailored seaweed biomass. Venus Shell Systems sequester clean  $CO_2$  and nitrogen, balancing our ecosystem, while delivering a nutritionally rich food source. The seaweed biomass that is produced has important protein, marine Omega oils, pigments and minerals from the ocean. Further, Venus Shell Systems seaweed gels are at the frontier of future biomaterials.

Venus Shell Systems has one of the only seaweed production processes that can tailor and deliver consistency in the biomass composition.