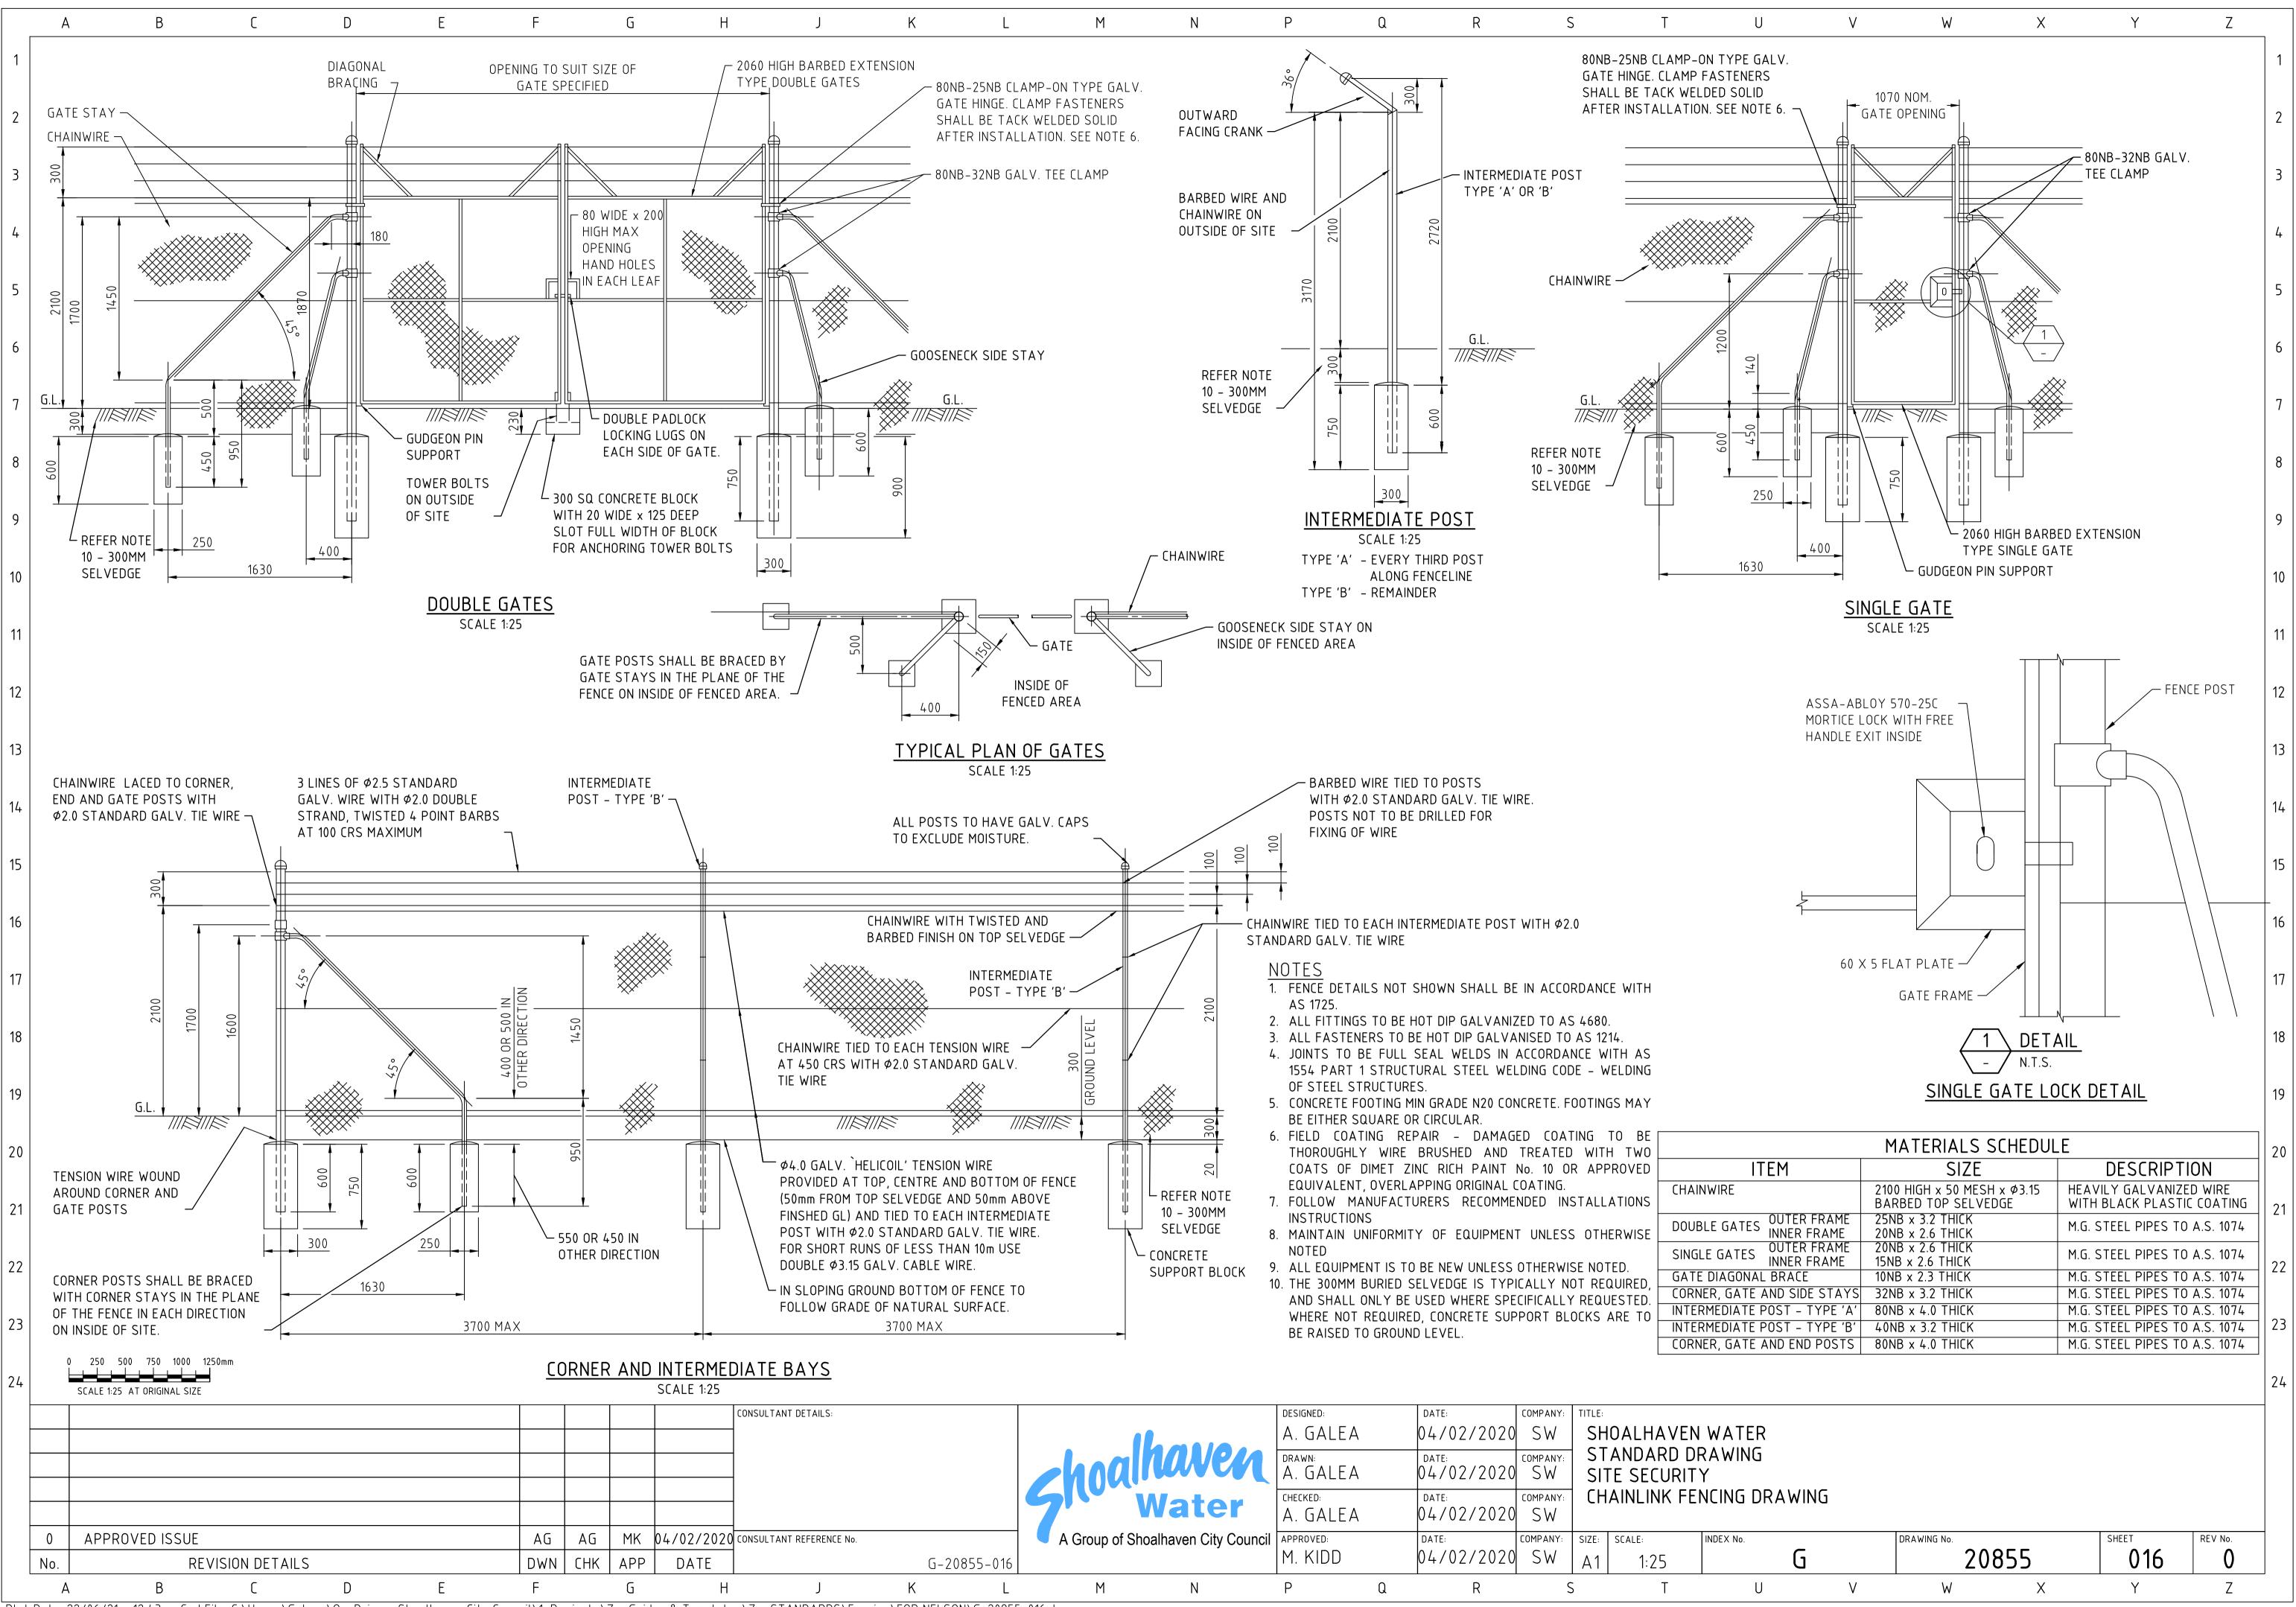

Plot Date: 22/06/21 - 12:43 Cad File: C:\Users\Galeaa\OneDrive - Shoalhaven City Council\1. Projects\Z - Guides & Templates\Z - STANDARDS\Fencing\FOR NELSON\G-20855-016.dwg

|             |      |                     | designed:<br>A. GALEA  |   | date:<br>04/02/2020            | company:<br>SW | SHOALHAVEN WAT    |                        |           |
|-------------|------|---------------------|------------------------|---|--------------------------------|----------------|-------------------|------------------------|-----------|
|             | hoal | haven               | drawn:<br>A. GALEA     |   | DATE:<br>04/02/2020            | company:<br>SW | SI1               | ANDARD D<br>TE SECURIT | Ϋ́        |
|             | 7    | Water               | CHECKED:<br>A. GALEA   |   | DATE:<br>04/02/2020            | company:<br>SW | CHAINLINK FENCING |                        |           |
| G-20855-016 |      | oalhaven City Counc | I APPROVED:<br>M. KIDD |   | <sup>date:</sup><br>04/02/2020 | company:<br>SW | size:<br>A1       | scale:<br>1:25         | INDEX No. |
| K L         | M    | Ν                   | P                      | Q | R                              | Ş              | ,                 | Т                      | -         |