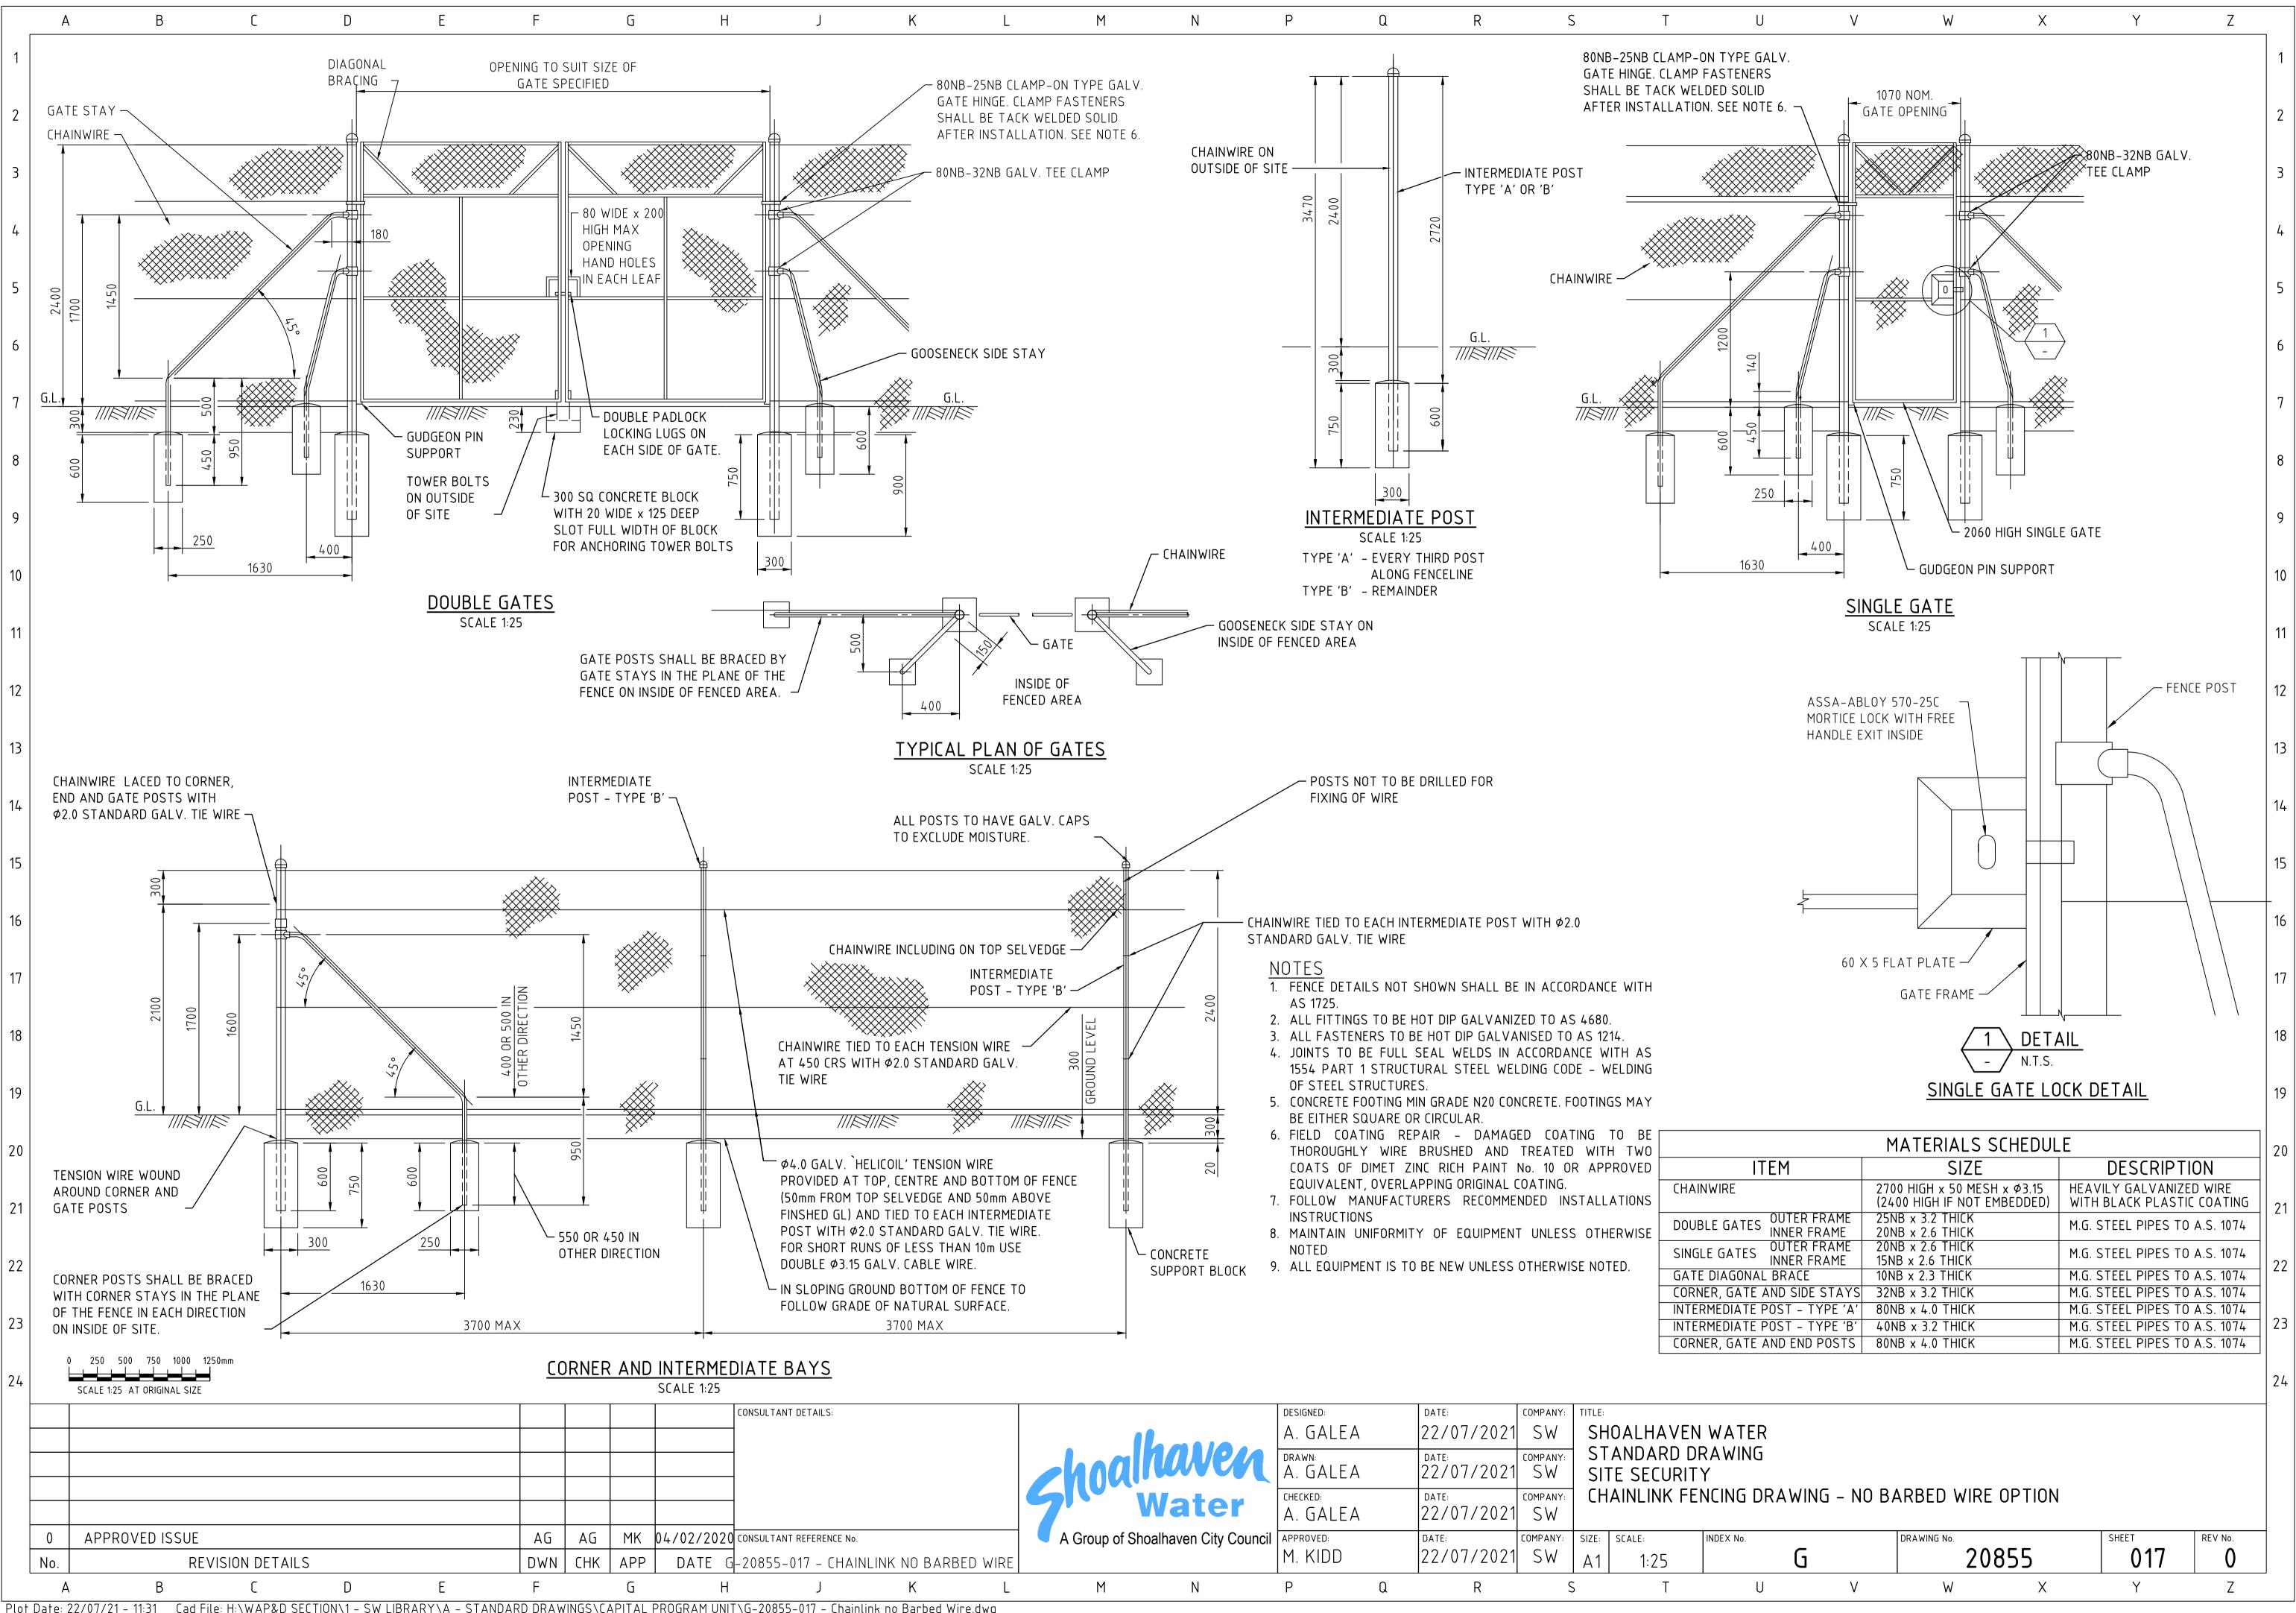

|                          |                                    | DESIGNED:            |   | DATE:               | COMPANY:       | TITLE:                                                   |          |           |
|--------------------------|------------------------------------|----------------------|---|---------------------|----------------|----------------------------------------------------------|----------|-----------|
|                          |                                    | A. GALEA             |   | 22/07/2021          | SW             |                                                          | OALHAVEN |           |
|                          | hoalhaven                          | drawn:<br>A. GALEA   |   | DATE:<br>22/07/2021 | company:<br>SW | STANDARD DRAWING<br>SITE SECURITY<br>CHAINLINK FENCING D |          |           |
|                          | Water                              | CHECKED:<br>A. GALEA |   | DATE:<br>22/07/2021 | company:<br>SW |                                                          |          |           |
| lo.                      | A Group of Shoalhaven City Council | APPROVED:            |   | DATE:               | COMPANY:       | SIZE:                                                    | SCALE:   | INDEX No. |
| AINLINK NO BARBED WIRE   |                                    | M. KIDD              |   | 22/07/2021          | SW             | A1                                                       | 1:25     |           |
| K L                      | M N                                | Ρ                    | Q | R                   | ç              | 5                                                        | Т        | L         |
| taltal a Dachard Mission |                                    |                      |   |                     |                |                                                          |          |           |