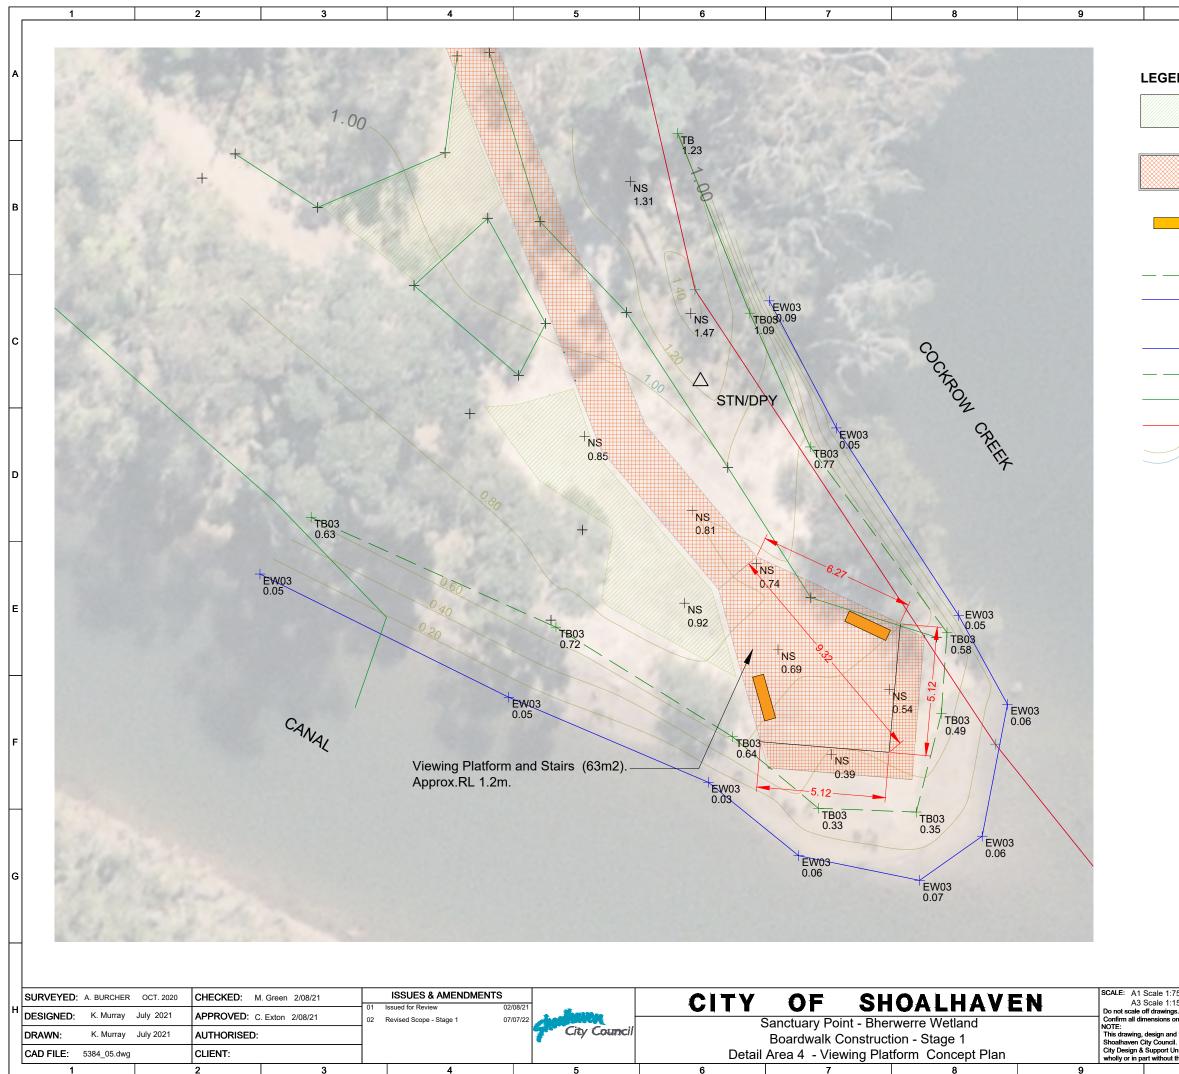

| - plan<br>538                                                                                                                  |                                                                                                    | н |
|                                | 10                                                                                                                                                        |                                                                                            | 11                                                                                                                             | 12                                                                                                 |   |



|                                      |                                                                      |                |                                                                        | r                                                             |   |
|--------------------------------------|----------------------------------------------------------------------|----------------|------------------------------------------------------------------------|---------------------------------------------------------------|---|
| 10                                   |                                                                      |                | 11                                                                     | 12