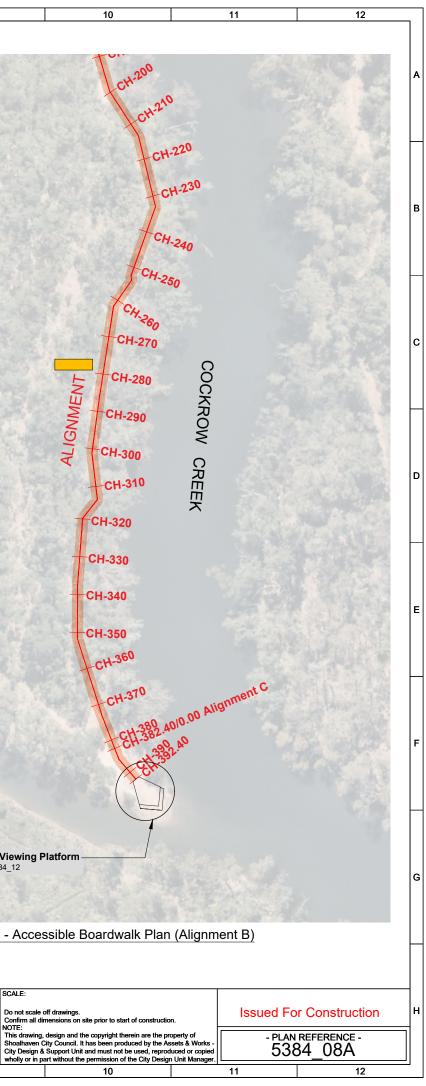

|                                | 10                                                                                                                                                        |                                                                                            | 11                                                                                                                             | 12                                                                                                 |   |
|--------------------------------|-----------------------------------------------------------------------------------------------------------------------------------------------------------|--------------------------------------------------------------------------------------------|--------------------------------------------------------------------------------------------------------------------------------|----------------------------------------------------------------------------------------------------|---|
|                                | PROPOSED VE<br>Mixed coastal to<br>landscape planti                                                                                                       | lerant nati                                                                                | ves for revegetat                                                                                                              | ion and                                                                                            | A |
|                                | 1.22m wide with<br>Refer to details 3<br>PROPOSED AC<br>2.0m wide comp                                                                                    | 'Mini Mes<br>3 & 4 - Dw<br>CESSIBL<br>posite fibre<br>dance with                           | E BOARDWALK<br>decking or 'Mini<br>relevant Austral                                                                            | e decking<br>- TYPE 3<br>Mesh' with 100mm                                                          | в |
|                                | carpark is raised<br>Carpark to be ec<br>treated pine. 200<br>CARPARK<br>• 280m <sup>2</sup> base<br>• 84m edging<br>Composite                            | n min. thic<br>with appr<br>lged with r<br>) x 50mm<br>e and 2 cc<br>g say 200<br>sleepers | k compacted roa<br>opriated crossfall<br>ecycled composi<br>Refer to engineer<br>hat seal<br>x 50mm - Recycl<br>(WPC) by APR o | to prevent pooling.<br>te plastic edging or<br>ring specifications<br>ed Wood Plastic<br>r similar | с |
| =                              | <ul> <li>49 Bollards</li> <li>10 x WPC v</li> <li>2 x Access</li> <li>ENTRANCE SIG</li> <li>BOLLARDS</li> <li>RECYCLED CO</li> </ul>                      | s - WPC 20<br>wheel stop<br>ible car sp<br>GN AND IN<br>MPOSITE                            | 00 x 100mm by A<br>ps<br>acces<br>NFORMATION<br>PLASTIC OR TF                                                                  | PR or similar<br>REATED PINE EDGING                                                                | D |
| _                              | 140 x 40mm or 2<br>TB - TOP OF BA<br>EW - EDGE OF<br>NS - NATURAL<br>EW - EDGE OF<br>TB - TOP OF BA                                                       | ANK<br>WATER<br>SURFACE<br>WATER                                                           |                                                                                                                                |                                                                                                    | E |
| _                              | EXISTING VEGI<br>GIS BOUNDAR'<br>CONTOURS<br>EXISTING TREE                                                                                                | Y                                                                                          |                                                                                                                                |                                                                                                    | F |
|                                |                                                                                                                                                           |                                                                                            | e boardwalk shal<br>on with the Contr                                                                                          | l be determined on<br>actor.                                                                       | G |
| d the (<br>I. It ha<br>Init an | prior to start of constructio<br>copyright therein are the pr<br>is been produced by the As<br>d must not be used, reprod<br>armission of the City Design | operty of<br>sets & Works -<br>uced or copied                                              | - plan<br>538                                                                                                                  |                                                                                                    | н |
|                                | 10                                                                                                                                                        |                                                                                            | 11                                                                                                                             | 12                                                                                                 |   |