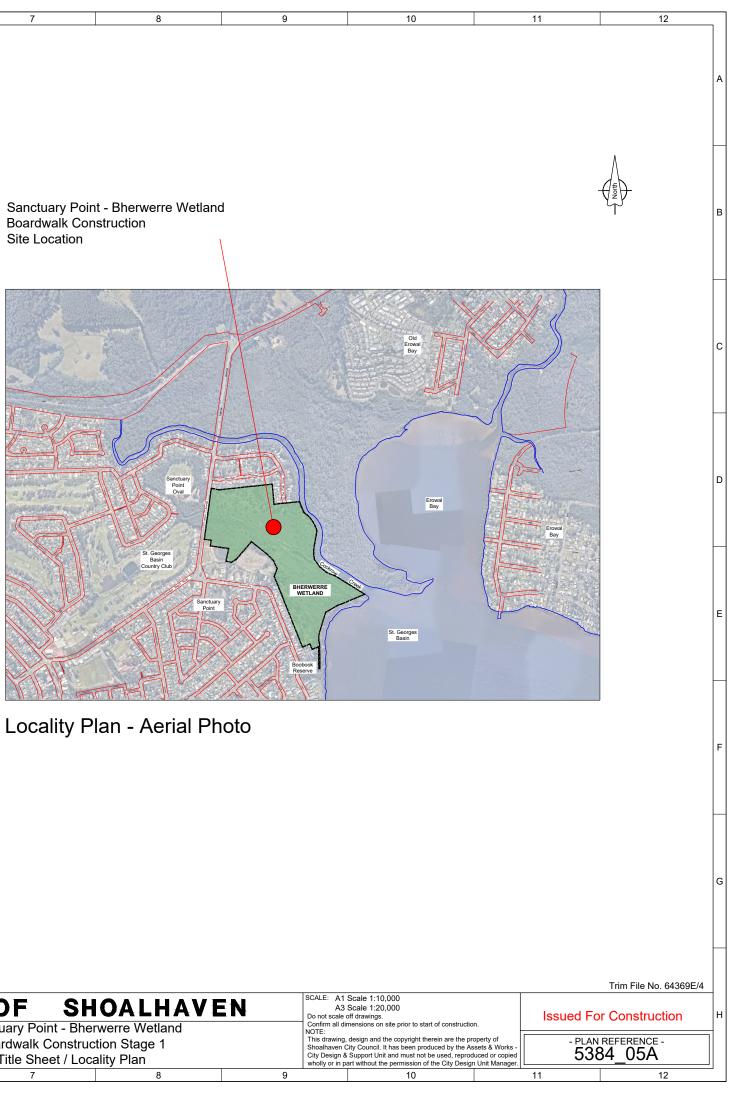

Boardwalk Construction Site Location

| н | DESIGNED: K. Murray July 2021<br>DRAWN: K. Murray July 2021 | CHECKED: M. Green 2/08/21<br>APPROVED: C. Exton 2/08/21<br>AUTHORISED:<br>CLIENT: |   | 2/08/21<br>7/07/22<br>City Council | CITY | OF SH<br>Sanctuary Point - Bhe<br>Boardwalk Construe<br>Title Sheet / Loc | ction Stage 1 | EN | SCALE: A1 S<br>A3 S<br>Do not scale off<br>Confirm all dime<br>NOTE:<br>This drawing, d<br>Shoalhaven Cit<br>City Design & S<br>wholly or in part | Scale 1:20,0<br>ff drawings.<br>nensions on sit<br>design and the<br>ity Council. It h<br>Support Unit a |
|---|-------------------------------------------------------------|-----------------------------------------------------------------------------------|---|------------------------------------|------|---------------------------------------------------------------------------|---------------|----|---------------------------------------------------------------------------------------------------------------------------------------------------|----------------------------------------------------------------------------------------------------------|
|   | 1                                                           | 2 3                                                                               | 4 | 5                                  | 6    | 7                                                                         | 8             | 9  |                                                                                                                                                   |                                                                                                          |