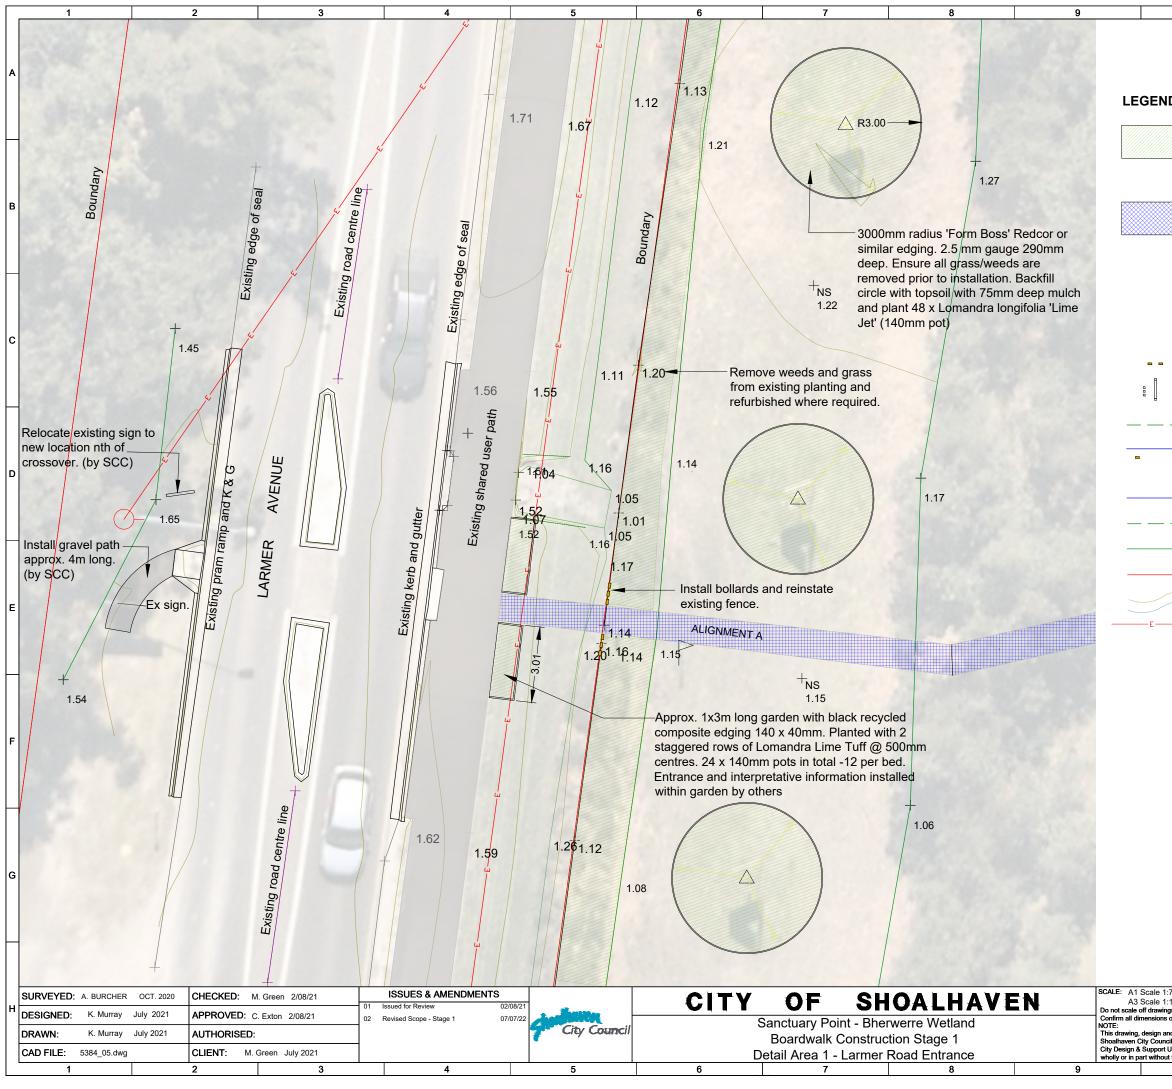

| <b>OF SI</b><br>Sanctuary Point - Bh<br>Boardwalk Constru<br>Design Layout Plan | uction Stage 1 | SCALE: A1 Scale<br>A3 Scale<br>Do not scale off drawin<br>Confirm all dimensions<br>NOTE:<br>This drawing, design a<br>Shoalhaven City Coun<br>City Design & Support<br>wholly or in part withou<br>9 |









|                         | 10 11 12                                                                                                                                                                                                                                   |              |
|-------------------------|--------------------------------------------------------------------------------------------------------------------------------------------------------------------------------------------------------------------------------------------|--------------|
|                         |