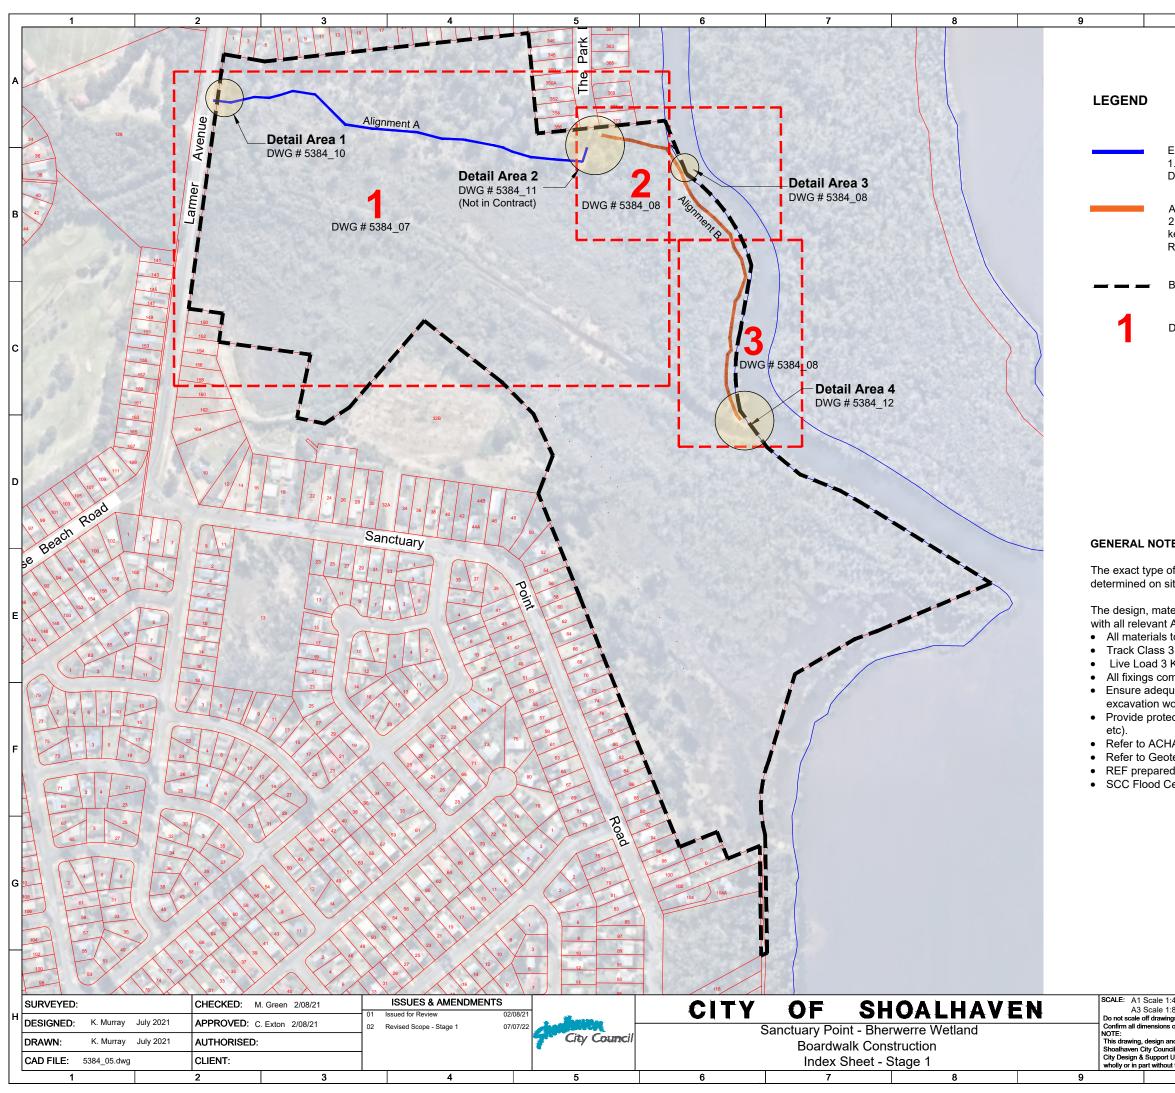

## List of Drawings

| Drawing Number | Drawing Title                                            |
|----------------|----------------------------------------------------------|
| 5384_05A       | Title Sheet / Locality Plan                              |
| 5384_06A       | Index Sheet                                              |
| 5384_07A       | Design Layout Plan 1 - Alignment A                       |
| 5384_08A       | Design Layout Plan 2 & 3 - Alignment B and Detail Area 3 |
| 5384_10A       | Detail Area 1 - Larmer Ave Entrance                      |
| 5384_11A       | Detail Area 2 - The Park Drive Carpark Concept Plan      |
| 5384_12A       | Detail Area 4 - Viewing Platform Concept Plan            |
| 5384_14        | Typical Boardwalk Details (sheet 1 of 2)                 |
| 5384_15        | Typical Boardwalk Details (sheet 2 of 2)                 |