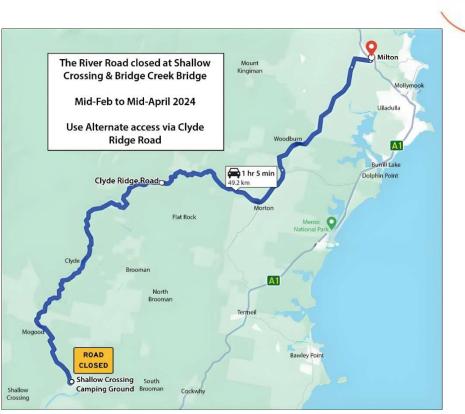

The road will be closed at Bridge Creek for the duration of the construction works. Council works are also occurring on Shallow Crossing, and this will be closed from late-February to late-March. Residents travelling to the western side of shallow crossing can gain access from the north via Clyde Ridge Rd and from the south using Black Flat Road. Residents located between Bridge Creek and Shallow Crossing can use Barkshed Road and residents to the north of Bridge Creek can use the Sheep Track or the River Road as usual. Refer to the route markups enclosed with this letter for further details.