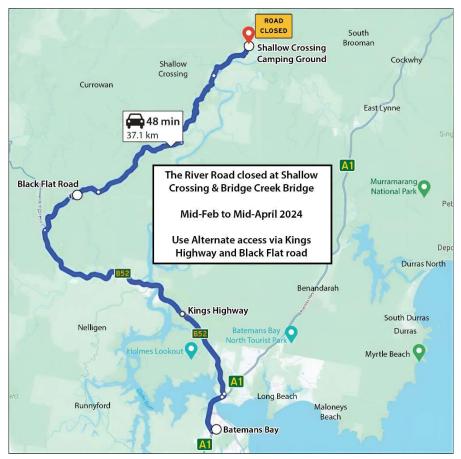

The road will be closed at Bridge Creek for the duration of the construction works. Council works are also occurring on Shallow Crossing, and this will be closed from late-February to late-March. Residents travelling to the western side of shallow crossing can gain access from the north via Clyde Ridge Rd and from the south using Black Flat Road. Residents located between Bridge Creek and Shallow Crossing can use Barkshed Road and residents to the north of Bridge Creek can use the Sheep Track or the River Road as usual. Refer to the route markups enclosed with this letter for further details.